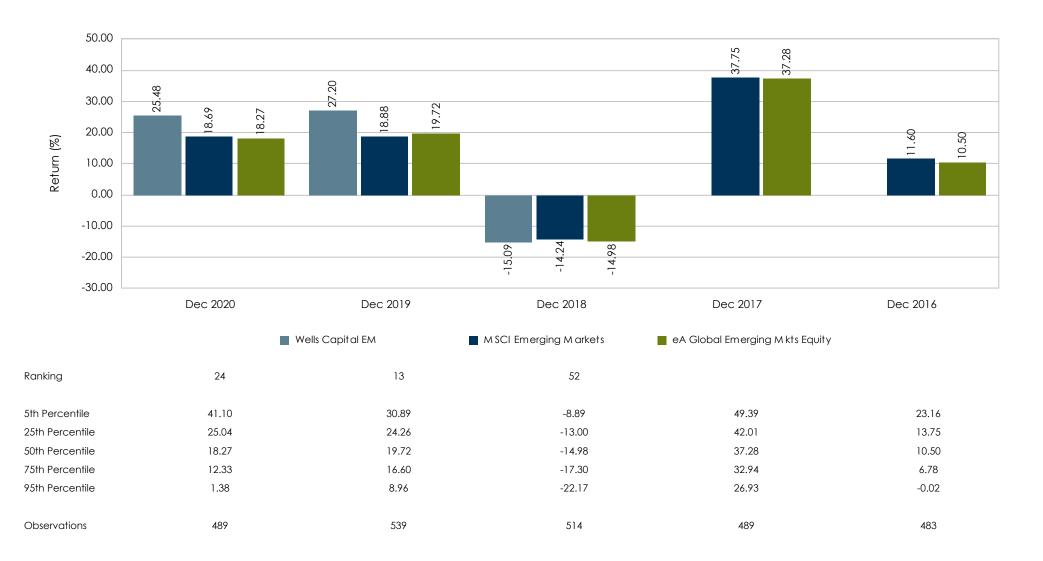

| Wells      | MSCI<br>Emerging |  |
|----------------------------|------------|------------------|--|
|                            | Capital EM | Markets          |  |
| Number of Months           | 38         | 38               |  |
| Highest Monthly Return (%) | 10.67      | 9.25             |  |
| Lowest Monthly Return (%)  | -14.87     | -15.38           |  |
| Number of Positive Months  | 21         | 21               |  |
| Number of Negative Months  | 17         | 17               |  |
| % of Positive Months       | 55.26      | 55.26            |  |

For the Periods Ending December 31, 2020



The rankings represent the portfolio's returns versus a peer universe. The rankings are on a scale of 1 to 100 with 1 being the best.

For the One Year Periods Ending December



The rankings represent the portfolio's returns versus a peer universe. The rankings are on a scale of 1 to 100 with 1 being the best.

For the Periods Ending December 31, 2020

- **Strategy** Core Real Estate
- Manager Morgan Stanley Real Estate Advisor, Inc.
- Vehicle Non-Mutual Commingled
- Benchmark NFI ODCE Net Index
- Performance Inception Date April 2018
- Fees Manager Fees 124 bps; Admin Fees 14.5 bps
- **Total Expenses** Approximately 141 bps

- Minimum initial investment \$50,000
- Minimum subsequent investments \$5,000
- Minimum redemption \$5,000 or Member's entire remaining account balance if the Member's balance falls below \$50,000

**Portfolio Information** 

- The Portfolio is open once a quarter, on the first business day following the Portfolio Valuation date, to accept