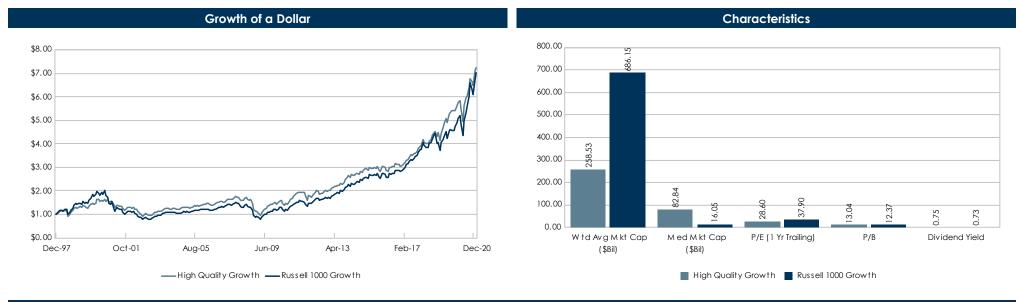

# Plan Information for the Quarter Ending

**December 31, 2020** 

## **Tamarac Executive & Professional**

| Beginning Balance | \$60,873,599.03        | Cash                         | \$278,189.21    | 0.4%  |  |
|-------------------|------------------------|------------------------------|-----------------|-------|--|
| Contributions     | \$2,381,707.40         | Broad Market HQ Bond Fund    | \$9,597,527.58  | 13.8% |  |
| Earnings          | \$6,817,548.72         | Core Plus Fixed Income       | \$9,667,074.88  | 13.9% |  |
| Distributions     | (\$509,603.82)         | Diversified Large Cap        | \$25,176,123.08 | 36.2% |  |
| Expenses          | (\$15,950.00)          | • .                          | ,               |       |  |
| Other             | \$0.00                 | Diversified Small to Mid Cap | \$7,650,203.15  | 11.0% |  |
| Ending Balance    | <u>\$69,547,301.33</u> | International Equity         | \$11,475,304.72 | 16.5% |  |
|                   |                        | Core Real Estate             | \$5 702 878 71  | 8.2%  |  |