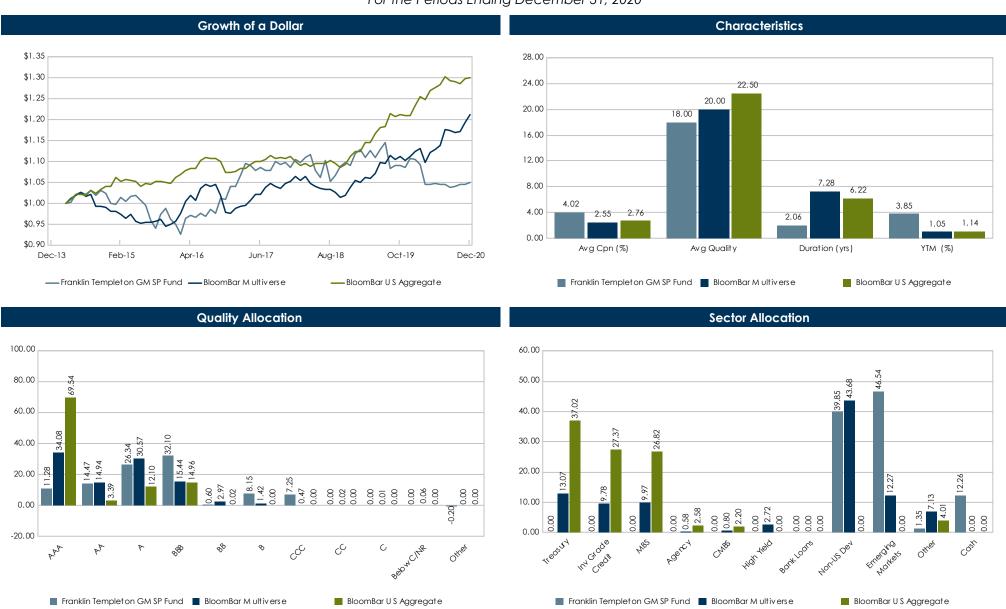

| 81                             | 81                     | 81                       |
| Highest Monthly Return (%) | 4.64                           | 3.25                   | 2.59                     |
| Lowest Monthly Return (%)  | -11.69                         | -3.88                  | -2.37                    |
| Number of Positive Months  | 61                             | 47                     | 50                       |
| Number of Negative Months  | 20                             | 34                     | 31                       |
| % of Positive Months       | 75.31                          | 58.02                  | 61.73                    |

For the Periods Ending December 31, 2020



For the One Year Periods Ending December



For the Periods Ending December 31, 2020



Characteristic and allocation charts represents the composite data of the Franklin Templeton\Global Multisector Plus.

The Other sector consists of ABS, CMO, Convertibles, Municipals, Private Placements/144As and TIPS.

For the Periods Ending December 31, 2020



#### Franklin **Templeton BloomBar US** BloomBar **GMSP Fund** Multiverse Aggregate 3.96 Return (%) 0.72 2.87 Standard Deviation (%) 6.40 4.55 3.04 **Sharpe Ratio** -0.01 0.45 1.03

Portfolio Statistics Since Apr 2014

| Benchmark Relative Statistics |       |        |
|-------------------------------|-------|--------|
| Date:                         | 0.07  | 0.41   |
| Beta                          | 0.07  | -0.41  |
| R Squared (%)                 | 0.24  | 3.72   |
| Alpha (%)                     | 0.72  | 2.55   |
| Trackin