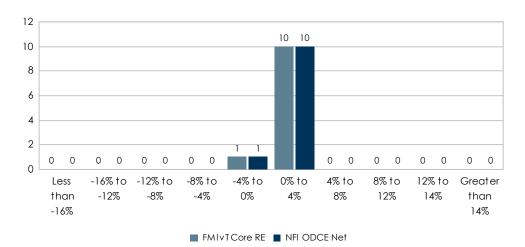

--------------|--------------|----------|
|                        | Core RE      | ODCE Net |
| Return (%)             | 5.79         | 3.63     |
| Standard Deviation (%) | 2.24         | 1.99     |
| Sharpe Ratio           | 1.86         | 1.01     |

| Benchmark Relative Statistics |        |  |
|-------------------------------|--------|--|
|                               |        |  |
| Beta                          | 1.05   |  |
| R Squared (%)                 | 87.36  |  |
| Alpha (%)                     | 0.48   |  |
| Tracking Error (%)            | 0.81   |  |
| Batting Average (%)           | 100.00 |  |
| Up Capture (%)                | 150.77 |  |
| Down Capture (%)              | 99.69  |  |
|                               |        |  |

#### Return Histogram Since Apr 2018



#### Return Analysis Since Apr 2018

|                              | FMIvT<br>Core RE | NFI<br>ODCE Net |
|------------------------------|------------------|-----------------|
| Number of Quarters           | 11               | 11              |
| Highest Quarterly Return (%) | 2.24             | 1.87            |
| Lowest Quarterly Return (%)  | -1.74            | -1.75           |
| Number of Positive Quarters  | 10               | 10              |
| Number of Negative Quarters  | 1                | 1               |
| % of Positive Quarters       | 90.91            | 90.91           |

For the Periods Ending December 31, 2020



For the One Year Periods Ending December



# <u>Tamarac Executive and Professional Employees' Quarterly Fee Allocation</u> 12/31/2020

|