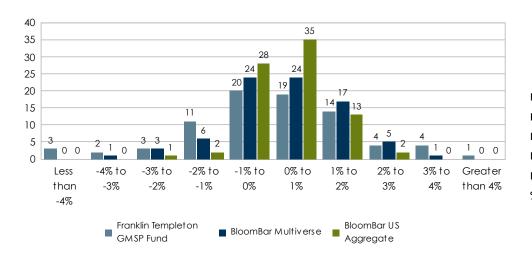

ods Ending December 31, 2020



#### Franklin **Templeton BloomBar US** BloomBar **GMSP Fund** Multiverse Aggregate 3.96 Return (%) 0.72 2.87 Standard Deviation (%) 6.40 4.55 3.04 **Sharpe Ratio** -0.01 0.45 1.03

Portfolio Statistics Since Apr 2014

| Benchmark Relative Statistics |       |        |
|-------------------------------|-------|--------|
| Date:                         | 0.07  | 0.41   |
| Beta                          | 0.07  | -0.41  |
| R Squared (%)                 | 0.24  | 3.72   |
| Alpha (%)                     | 0.72  | 2.55   |
| Tracking Error (%)            | 7.66  | 7.59   |
| Batting Average (%)           | 46.91 | 46.91  |
| Up Capture (%)                | 4.52  | -4.77  |
| Down Capture (%)              | -7.80 | -47.04 |

#### Return Histogram Since Apr 2014



#### **Return Analysis Since Apr 2014**

|                            | Franklin<br>Templeton<br>GMSP Fund | BloomBar<br>Multiverse | BloomBar US<br>Aggregate |
|----------------------------|------------------------------------|------------------------|--------------------------|
| Number of Months           | 81                                 | 81                     | 81                       |
| Highest Monthly Return (%) | 4.06                               | 3.25                   | 2.59                     |
| Lowest Monthly Return (%)  | -5.51                              | -3.88                  | -2.37                    |
| Number of Positive Months  | 42                                 | 47                     | 50                       |
| Number of Negative Months  | 39