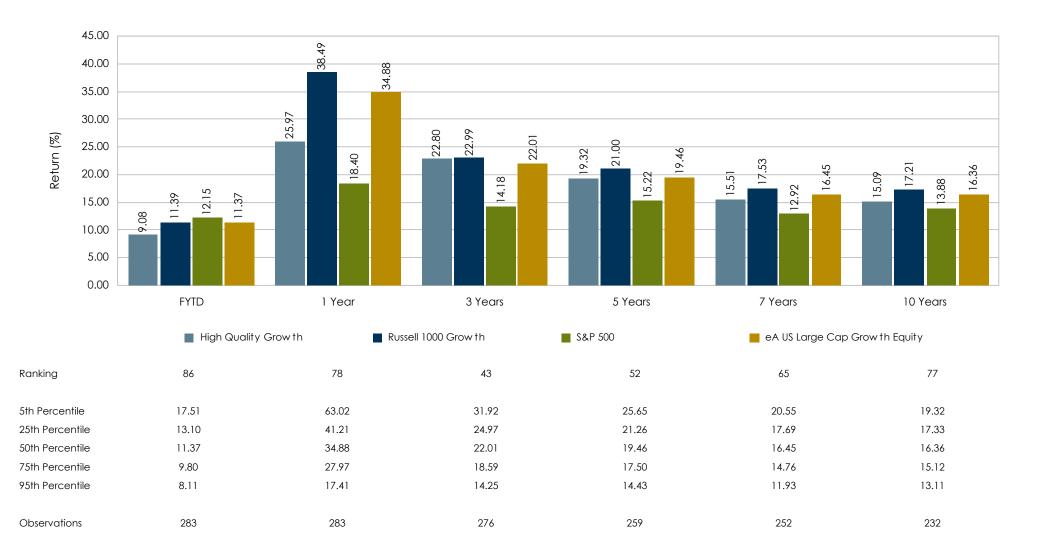

|                                                 |  |
| 45.65                         |                                                 |  |
| 86.26                         |                                                 |  |
| 86.34                         |                                                 |  |
|                               | 0.85<br>88.46<br>1.40<br>5.99<br>45.65<br>86.26 |  |

Return Analysis Since Jan 1998

**High Quality** 

Growth

170

106

Russell

1000 Growth

165

111

59.78

#### Return Histogram Since Jan 1998



#### **Number of Months** 276 276 Highest Monthly Return (%) 13.30 14.80 Lowest Monthly Return (%) -17.56 -17.61

**Number of Positive Months Number of Negative Months** % of Positive Months 61.59

For the Periods Ending December 31, 2020



For the One Year Periods Ending December



#### **Investment Guidelines**

# Atlanta Capital High Quality Growth

| Portfolio Sector Allocations                                                                                                                                                                                                          | Maximum | Actual Portfolio | Within Guidelines? | Comments               |
|---------------------------------------------------------------------------------------------------------------------------------------------------------------------------------------------------------------------------------------|---------|------------------|--------------------|------------------------|
| Maximum sector concentration shall be no more than 30% in any o