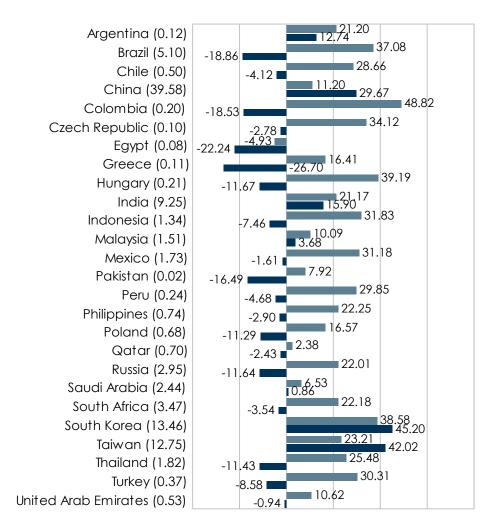

#### Non-US Equity - Performance Breakdown

For the Periods Ending December 31, 2020



#### MSCI EAFE - Country Returns (%)



Numbers in parenthesis represent sector or country weights of the index. Sector or country weights may not add to 100% due to rounding.

#### **Emerging Markets - Performance Breakdown**

For the Periods Ending December 31, 2020



#### 11.59 Communication Services (11.63) 27.67 7.58 Consumer Discretionary (18.34)36.78 16.81 Consumer Staples (5.86)11.01 14.99 Energy (5.02)-15.02 24.49 Financials -7.77 (17.96)19.21 Health Care (4.74)52.91 21.42 **Industrials** 5.24 (4.34)34.31 Information Technology (20.48)60.87 29.96 **Materials** 25.34 (7.56)6.07 Real Estate (2.05)-16.73 21.17 Utilities -4.81 (2.02)3 Months YTD

#### MSCI Emerging Markets - Country Returns (%)



Numbers in parenthesis represent sector or country weights of the index. Sector or country weights may not add to 100% due to rounding.

#### Interest Rate Term Structure

Government Issues - 3 Months to 30 Years Maturity



Source: Bloomberg

#### **Fixed Income Index Returns**

For the Periods Ending December 31, 2020



#### **US Fixed Income Market Environment**

For the Periods Ending December 31, 2020

| Nominal Returns By Sector (%) |          |      |         |                 |  |  |  |  |
|-------------------------------|----------|------|---------|-----------------|--|--|--|--|
|                               | 3 Months | YTD  | 3 Years | <u> 5 Years</u> |  |  |  |  |
| US Aggregate                  | 0.67     | 7.50 | 5.34    | 4.44            |  |  |  |  |
| US Treasury