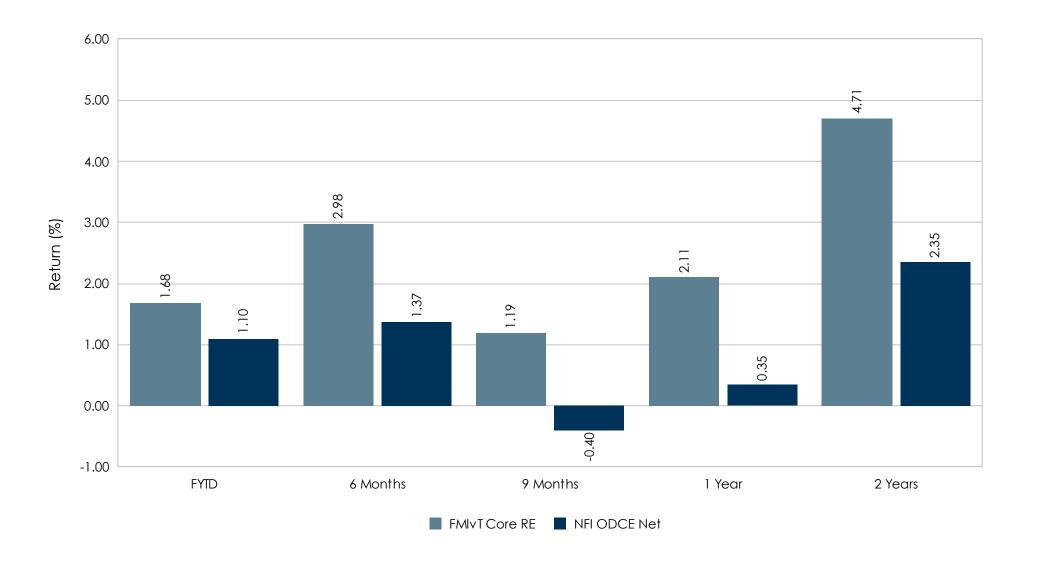

| 150.77 |  |
| Down Capture (%)              | 99.69  |  |
|                               |        |  |

#### Return Histogram Since Apr 2018



#### Return Analysis Since Apr 2018

|                              | FMIvT<br>Core RE | NFI<br>ODCE Net |
|------------------------------|------------------|-----------------|
| Number of Quarters           | 11               | 11              |
| Highest Quarterly Return (%) | 2.24             | 1.87            |
| Lowest Quarterly Return (%)  | -1.74            | -1.75           |
| Number of Positive Quarters  | 10               | 10              |
| Number of Negative Quarters  | 1                | 1               |
| % of Positive Quarters       | 90.91            | 90.91           |

For the Periods Ending December 31, 2020



For the One Year Periods Ending December



# <u>Tamarac Executive and Professional Employees' Quarterly Fee Allocation</u> 12/31/2020

|                                 | Balances per Plan | Pro Rata Share   | Total Fee per Plan |
|---------------------------------|-------------------|------------------|--------------------|
| Tamarac Exe. & Prof. Employees' | \$60,873,599.03   | 100.00%          | \$12,000.00        |
|                                 |                   |                  |                    |
| Fee Structure                   |                   |                  |                    |
|                                 |                   | Balance per Tier | <u>Fee*</u>        |
| First \$5,999,999 @ .20%        |                   | \$5,999,999.00   | \$3,000.00