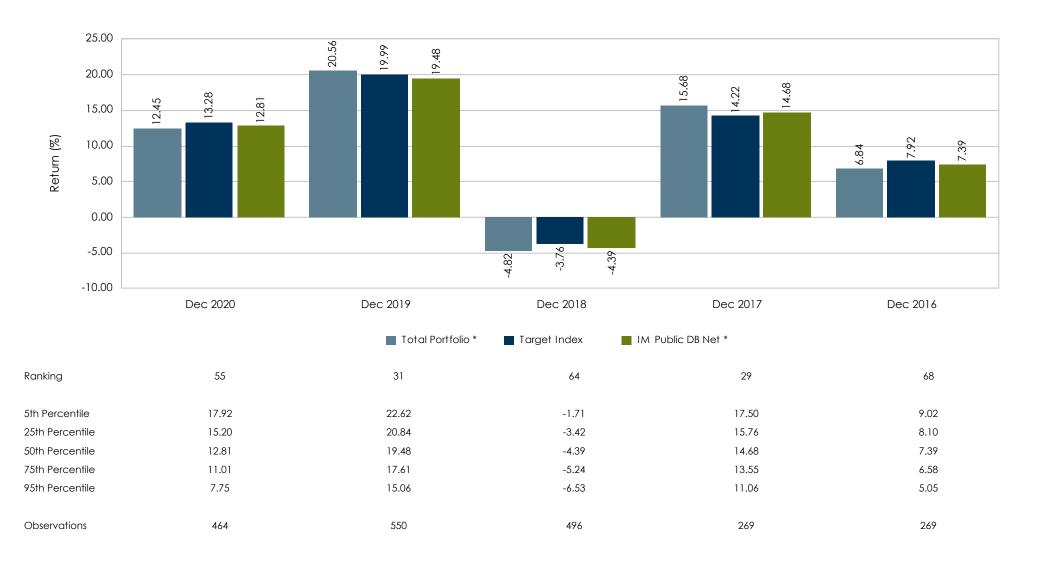

#### a. Quarter Ended: September 30, 2020

Mr. Langley reported that the fiscal year ended up at 6.60%. He informed the Board that Atlanta Capital usually has high returns, but this quarter they lagged the index. Mr. Twigger asked if the fund is invested in gold or other precious metals. Mr. Langley reported that they do not have investments in commodities at this time. Mr. Langley stated that investing in commodities is reviewed from time to time. Mr. Twigger asked if they have discussed adding digital currency to the fund line up. Mr. Langley informed the Board that adding digital currency has not been discussed because of its volatility.

That type of investment does not fit the long term strategy of the fund.