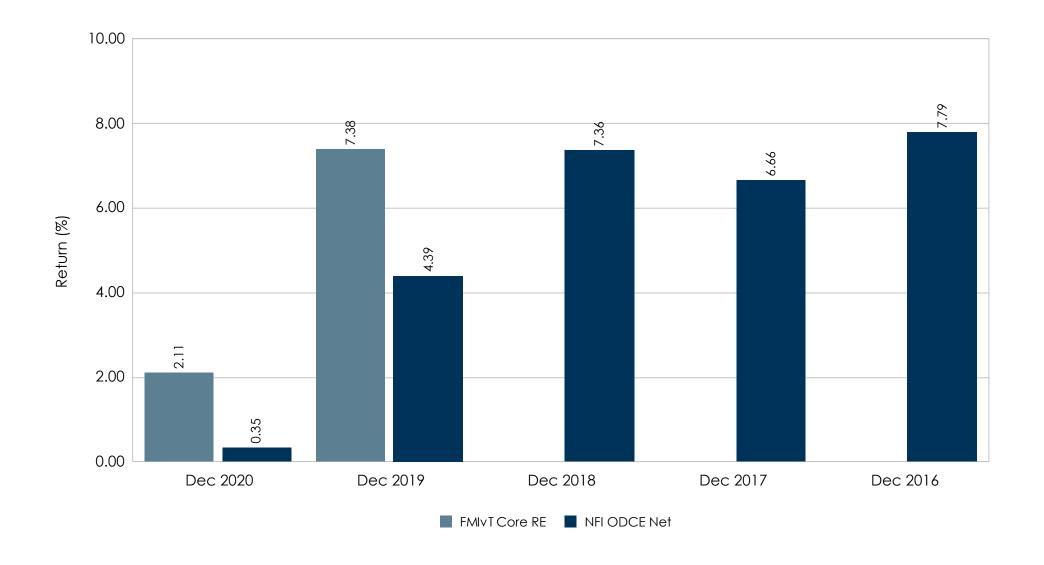

)              | 99.69  |  |
|                               |        |  |

#### Return Histogram Since Apr 2018



#### Return Analysis Since Apr 2018

|                              | FMIvT<br>Core RE | NFI<br>ODCE Net |
|------------------------------|------------------|-----------------|
| Number of Quarters           | 11               | 11              |
| Highest Quarterly Return (%) | 2.24             | 1.87            |
| Lowest Quarterly Return (%)  | -1.74            | -1.75           |
| Number of Positive Quarters  | 10               | 10              |
| Number of Negative Quarters  | 1                | 1               |
| % of Positive Quarters       | 90.91            | 90.91           |

For the Periods Ending December 31, 2020



For the One Year Periods Ending December



# <u>Tamarac Executive and Professional Employees' Quarterly Fee Allocation</u> 12/31/2020

|                                 | Balances per Plan | Pro Rata Share   | Total Fee per Plan |
|---------------------------------|-------------------|------------------|--------------------|
| Tamarac Exe. & Prof. Employees' | \$60,873,599.03   | 100.00%          | \$12,000.00        |
|                                 |                   |                  |                    |
| Fee Structure                   |                   |                  |                    |
|                                 |                   | Balance per Tier | <u>Fee*</u>        |
| First \$5,999,999 @ .20%        |                   | \$5,999,999.00   | \$3,000.00         |
| Next \$9,000,000 @ .15%