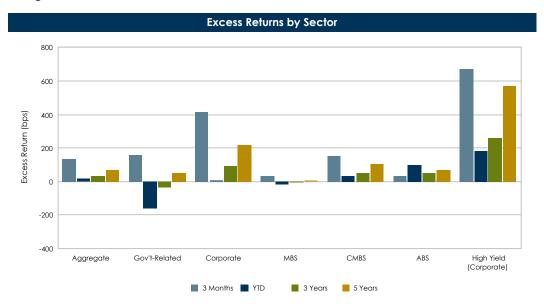

# Plan Information for the Quarter Ending

**December 31, 2020** 

## **Tamarac Executive & Professional**

| Beginning Balance | \$60,873,599.03        | Cash                         | \$278,189.21    | 0.4%  |  |
|-------------------|------------------------|------------------------------|-----------------|-------|--|
| Contributions     | \$2,381,707.40         | Broad Market HQ Bond Fund    | \$9,597,527.58  | 13.8% |  |
| Earnings          | \$6,817,548.72         | Core Plus Fixed Income       | \$9,667,074.88  | 13.9% |  |
| Distributions     | (\$509,603.82)         | Diversified Large Cap        | \$25,176,123.08 | 36.2% |  |
| Expenses          | (\$15,950.00)          | • .                          | ,               |       |  |
| Other             | \$0.00                 | Diversified Small to Mid Cap | \$7,650,203.15  | 11.0% |  |
| Ending Balance    | <u>\$69,547,301.33</u> | International Equity         | \$11,475,304.72 | 16.5% |  |
|                   |                        | Core Real Estate             | \$5 702 878 71  | 8.2%  |  |