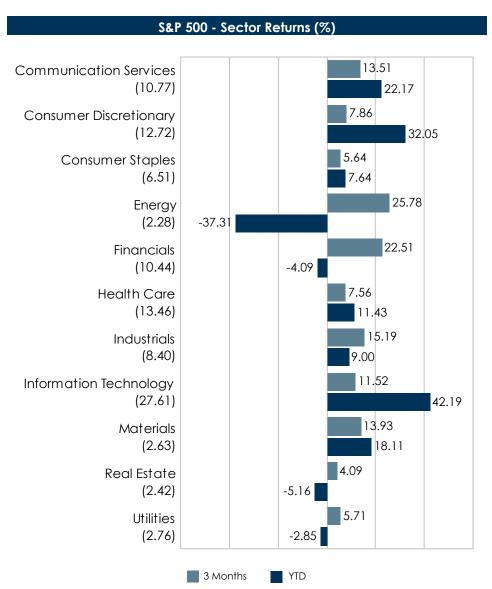

# Plan Information for the Quarter Ending

**December 31, 2020** 

## **Tamarac Executive & Professional**

| Beginning Balance | \$60,873,599.03        | Cash                         | \$278,189.21    | 0.4%  |  |
|-------------------|------------------------|------------------------------|-----------------|-------|--|
| Contributions     | \$2,381,707.40         | Broad Market HQ Bond Fund    | \$9,597,527.58  | 13.8% |  |
| Earnings          | \$6,817,548.72         | Core Plus Fixed Income       | \$9,667,074.88  | 13.9% |  |
| Distributions     | (\$509,603.82)         | Diversified Large Cap        | \$25,176,123.08 | 36.2% |  |
| Expenses          | (\$15,950.00)          | • .                          | ,               |       |  |
| Other             | \$0.00                 | Diversified Small to Mid Cap | \$7,650,203.15  | 11.0% |  |
| Ending Balance    | <u>\$69,547,301.33</u> | International Equity         | \$11,475,304.72 | 16.5% |  |
|                   |                        | Core Real Estate             | \$5 702 878 71  | 8.2%  |  |