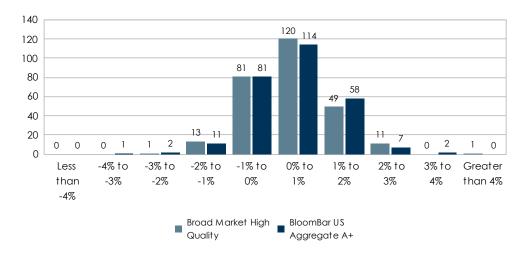

unicipals, Private Placements/144As and TIPS.

For the Periods Ending December 31, 2020



# Broad Market BloomBar US Aggregate Market High Quality A+ Return (%) 4.73 4.85 Standard Deviation (%) 3.14 3.26 Sharpe Ratio 0.93 0.93

| Benchmark Relative Statistics |       |  |
|-------------------------------|-------|--|
|                               |       |  |
| Beta                          | 0.93  |  |
| R Squared (%)                 | 93.06 |  |
| Alpha (%)                     | 0.22  |  |
| Tracking Error (%)            | 0.86  |  |
| Batting Average (%)           | 46.01 |  |
| Up Capture (%)                | 94.42 |  |
| Down Capture (%)              | 89.14 |  |
|                               |       |  |

Portfolio Statistics Since Jan 1998

#### Return Histogram Since Jan 1998



#### Return Analysis Since Jan 1998

|                            | Broad<br>Market<br>High Quality | BloomBar US<br>Aggregate<br>A+ |
|----------------------------|---------------------------------|--------------------------------|
| Number of Months           | 276                             | 276                            |
| Highest Monthly Return (%) | 4.01                            | 3.60                           |
| Lowest Monthly Return (%)  | -2.47                           | -3.24                          |
| Number of Positive Months  | 181                             | 181                            |
| Number of Negative Months  | 95                              | 95                             |
| % of Positive Months       | 65.58                           | 65.58