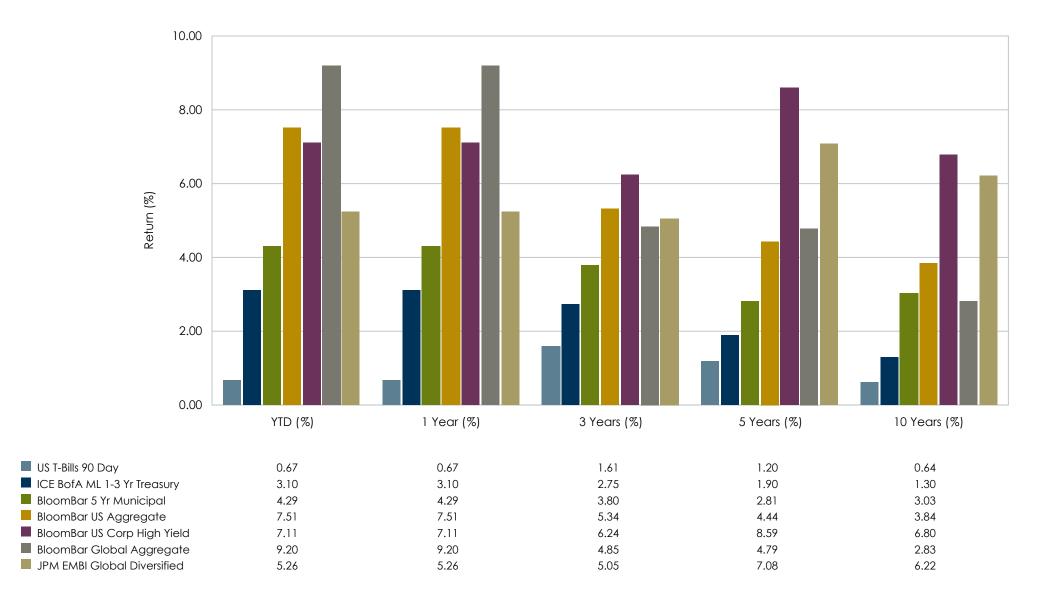

# Plan Information for the Quarter Ending

**December 31, 2020** 

## **Tamarac Executive & Professional**

| Beginning Balance | \$60,873,599.03        | Cash                         | \$278,189.21    | 0.4%  |  |
|-------------------|------------------------|------------------------------|-----------------|-------|--|
| Contributions     | \$2,381,707.40         | Broad Market HQ Bond Fund    | \$9,597,527.58  | 13.8% |  |
| Earnings          | \$6,817,548.72         | Core Plus Fixed Income       | \$9,667,074.88  | 13.9% |  |
| Distributions     | (\$509,603.82)         | Diversified Large Cap        | \$25,176,123.08 | 36.2% |  |
| Expenses          | (\$15,950.00)          | • .                          | ,               |       |  |
| Other             | \$0.00                 | Diversified Small to Mid Cap | \$7,650,203.15  | 11.0% |  |
| Ending Balance    | <u>\$69,547,301.33</u> | International Equity         | \$11,475,304.72 | 16.5% |  |
|                   |                        | Core Real Estate             | \$5 702 878 71  | 8.2%  |  |