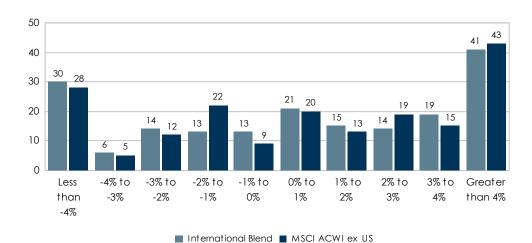

| Blend         | ACWI ex US |
| Return (%)             | 4.44          | 6.24       |
| Standard Deviation (%) | 17.85         | 17.76      |
| Sharpe Ratio           | 0.18          | 0.29       |

| Benchmark Relative Statistics |        |  |  |
|-------------------------------|--------|--|--|
|                               |        |  |  |
| Beta                          | 0.98   |  |  |
| R Squared (%)                 | 94.93  |  |  |
| Alpha (%)                     | -1.53  |  |  |
| Tracking Error (%)            | 4.04   |  |  |
| Batting Average (%)           | 47.31  |  |  |
| Up Capture (%)                | 95.17  |  |  |
| Down Capture (%)              | 102.55 |  |  |
|                               |        |  |  |

#### Return Histogram Since Jul 2005



#### Return Analysis Since Jul 2005

|                            | International<br>Blend | MSCI<br>ACWI ex US |
|----------------------------|------------------------|--------------------|
| Number of Months           | 186                    | 186                |
| Highest Monthly Return (%) | 12.03                  | 13.75              |
| Lowest Monthly Return (%)  | -21.48                 | -22.01             |
| Number of Positive Months  | 110                    | 110                |
| Number of Negative Months  | 76                     | 76                 |
| % of Positive Months       | 59.14                  | 59.14              |

For the Periods Ending December 31, 2020



The rankings represent the portfolio's returns versus a peer universe. The rankings are on a scale o