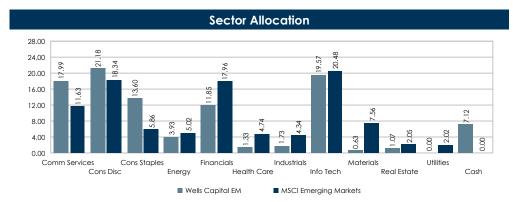

# Plan Information for the Quarter Ending

**December 31, 2020** 

## **Tamarac Executive & Professional**

| Beginning Balance | \$60,873,599.03        | Cash                         | \$278,189.21    | 0.4%  |  |
|-------------------|------------------------|------------------------------|-----------------|-------|--|
| Contributions     | \$2,381,707.40         | Broad Market HQ Bond Fund    | \$9,597,527.58  | 13.8% |  |
| Earnings          | \$6,817,548.72         | Core Plus Fixed Income       | \$9,667,074.88  | 13.9% |  |
| Distributions     | (\$509,603.82)         | Diversified Large Cap        | \$25,176,123.08 | 36.2% |  |
| Expenses          | (\$15,950.00)          | • .                          | ,               |       |  |
| Other             | \$0.00                 | Diversified Small to Mid Cap | \$7,650,203.15  | 11.0% |  |
| Ending Balance    | <u>\$69,547,301.33</u> | International Equity         | \$11,475,304.72 | 16.5% |  |
|                   |                        | Core Real Estate             | \$5 702 878 71  | 8.2%  |  |