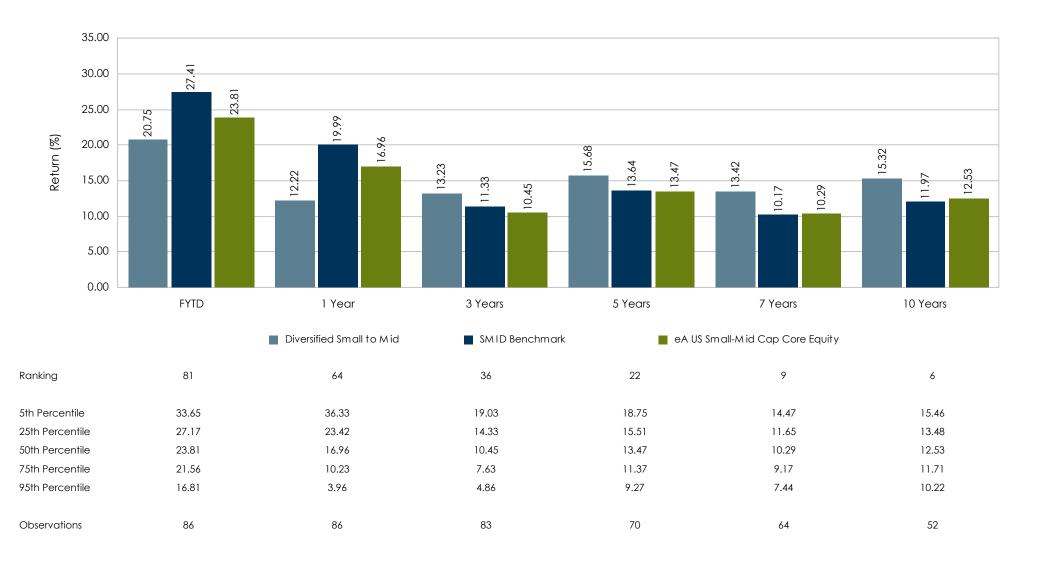

rn Analysis Since Jan 2000

|                            | Diversified<br>Small to Mid | SMID<br>Benchmark |
|----------------------------|-----------------------------|-------------------|
| Number of Months           | 252                         | 252               |
| Highest Monthly Return (%) | 15.00                       | 16.51             |
| Lowest Monthly Return (%)  | -17.49                      | -21.70            |
| Number of Positive Months  | 168                         | 156               |
| Number of Negative Months  | 84                          | 96                |
| % of Positive Months       | 66.67                       | 61.90             |
|                            |                             |                   |

For the Periods Ending December 31, 2020



The rankings represent the portfolio's returns versus a peer universe. The rankings are on a scale of 1 to 100 with 1 being the best.

For the One Year Periods Ending December



The rankings represent the portfolio's returns versus a peer universe. The rankings are on a scale of 1 to 100 with 1 being the best.

#### **Investment Guidelines**

#### Diversified Small to Mid (SMID) Cap Equity Portfolio

For the Periods Ending December 31, 2020

| Portfolio Sector Allocations                                                                                                                                                                                               | Maximum | Actual Portfolio | Within Guidelines? | Comments               |
|----------------------------------------------------