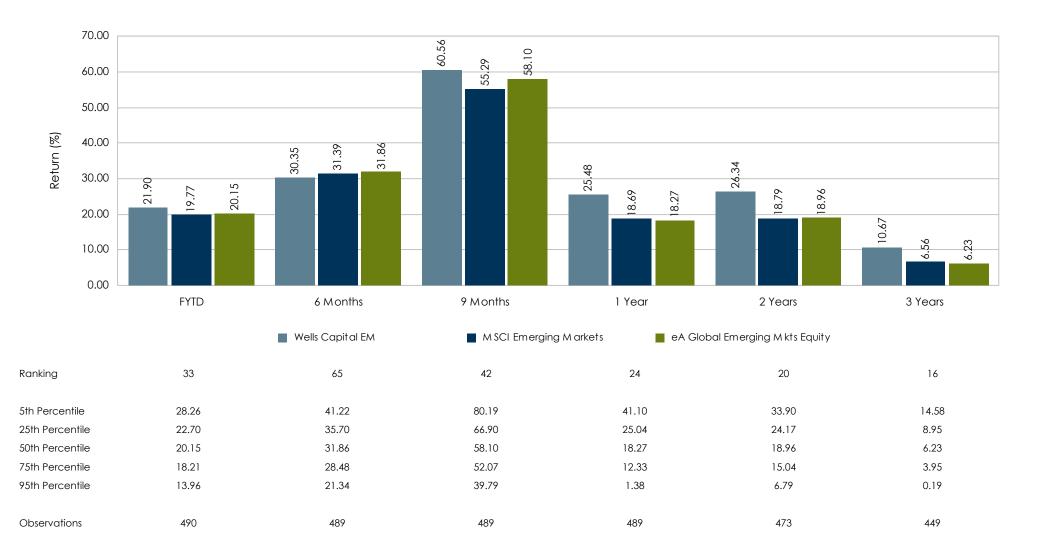

wn Capture (%)              | 94.93  |  |

#### Growth of a Dollar Since Nov 2017



#### **Return Analysis Since Nov 2017**

Portfolio Statistics Since Nov 2017

|                            | Wells      | MSCI<br>Emerging |  |
|----------------------------|------------|------------------|--|
|                            | Capital EM | Markets          |  |
| Number of Months           | 38         | 38               |  |
| Highest Monthly Return (%) | 10.67      | 9.25             |  |
| Lowest Monthly Return (%)  | -14.87     | -15.38           |  |
| Number of Positive Months  | 21         | 21               |  |
| Number of Negative Months  | 17         | 17               |  |
| % of Positive Months       | 55.26      | 55.26            |  |

For the Periods Ending December 31, 2020



The rankings represent the portfolio's returns versus a peer universe. The rankings are on a scale of 1 to 100 with 1 being the best.

For the One Year Periods Ending December



The rankings represent the portfolio's returns versus a peer universe. The rankings are on a scale of 1 to 100 with 1 being the best.

For the Periods Ending December 31, 2020

- **Strategy** Core Real Estate
- Manager Morgan Stanley Real Estate Advisor, Inc.
- Vehicle Non-Mutual Commingled
- Benchmark NFI ODCE Net Index
- Performance Inception Date April 2018
- Fees Manager Fees 124 bps; Admin Fees 14.5 bps
- **Total Expenses** Approximately 141 bps

- Minimum initial investment \$50,000
- Minimum subsequent investments \$5,000
- Minimum redemption \$5,000 or Member's entire remaining account balance if the Mem