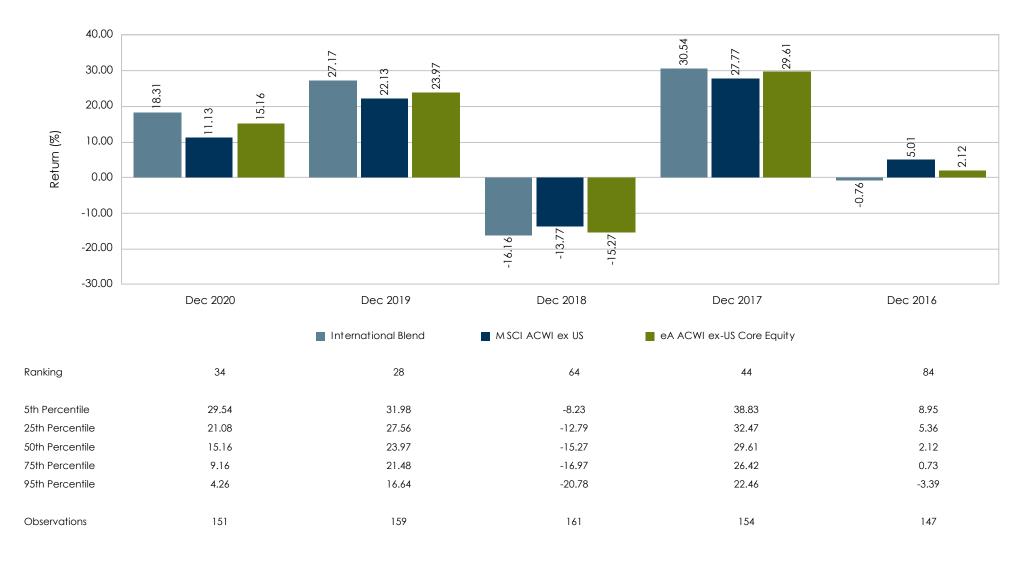

# Plan Information for the Quarter Ending

**December 31, 2020** 

## **Tamarac Executive & Professional**

| Beginning Balance | \$60,873,599.03        | Cash                         | \$278,189.21    | 0.4%  |  |
|-------------------|------------------------|------------------------------|-----------------|-------|--|
| Contributions     | \$2,381,707.40         | Broad Market HQ Bond Fund    | \$9,597,527.58  | 13.8% |  |
| Earnings          | \$6,817,548.72         | Core Plus Fixed Income       | \$9,667,074.88  | 13.9% |  |
| Distributions     | (\$509,603.82)         | Diversified Large Cap        | \$25,176,123.08 | 36.2% |  |
| Expenses          | (\$15,950.00)          | • .                          | ,               |       |  |
| Other             | \$0.00                 | Diversified Small to Mid Cap | \$7,650,203.15  | 11.0% |  |
| Ending Balance    | <u>\$69,547,301.33</u> | International Equity         | \$11,475,304.72 | 16.5% |  |
|                   |                        | Core Real Estate             | \$5 702 878 71  | 8.2%  |  |