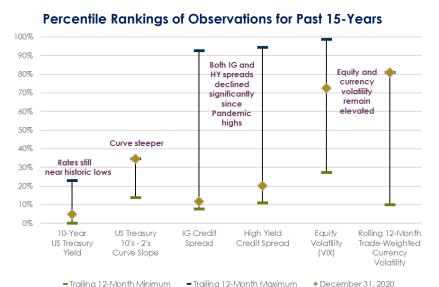

#### 5. **INVESTMENT PERFORMANCE**

a. Quarter Ended: December 31, 2020

#### a. Quarter Ended: September 30, 2020

Mr. Langley reported that the fiscal year ended up at 6.60%. He informed the Board that Atlanta Capital usually has high returns, but this quarter they lagged the index. Mr. Twigger asked if the fund is invested in gold or other precious metals. Mr. Langley reported that they do not have investments in commodities at this time. Mr. Langley stated that investing in commodities is reviewed from time to time. Mr. Twigger asked if they have discussed adding digital currency to the fund line up. Mr. Langley informed the Board that adding digital currency has not been discussed because of its volatility.