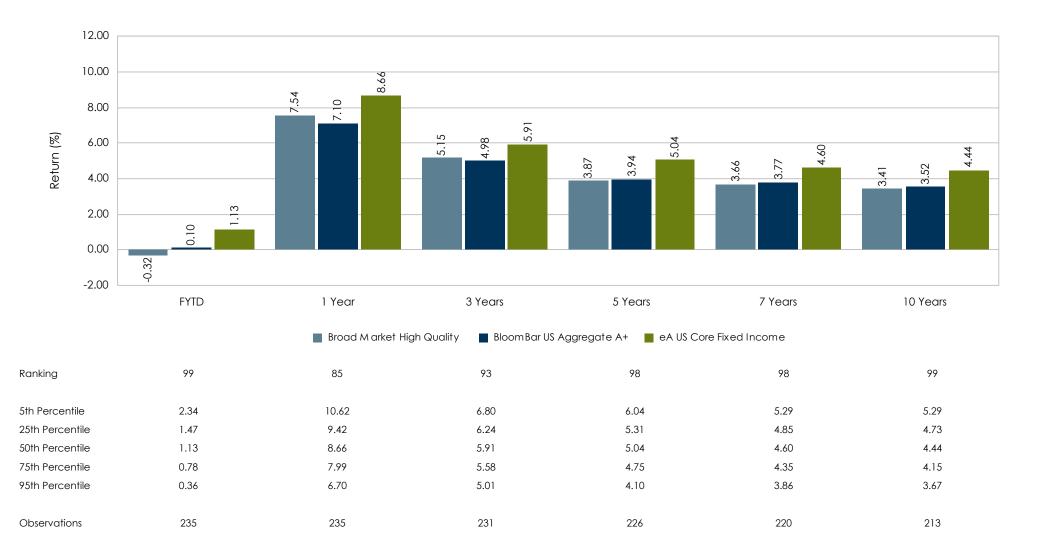

| Broad<br>Market<br>High Quality | BloomBar US<br>Aggregate<br>A+ |
|----------------------------|---------------------------------|--------------------------------|
| Number of Months           | 276                             | 276                            |
| Highest Monthly Return (%) | 4.01                            | 3.60                           |
| Lowest Monthly Return (%)  | -2.47                           | -3.24                          |
| Number of Positive Months  | 181                             | 181                            |
| Number of Negative Months  | 95                              | 95                             |
| % of Positive Months       | 65.58                           | 65.58                          |

For the Periods Ending December 31, 2020



For the One Year Periods Ending December



# **Investment Guidelines**

# **Broad Market High Quality Bond Fund**

| Portfolio Sector Allocations                                                                                                     | Max.%      | Min. %     | Actual Portfolio | Within Guidelines? | Comments               |
|----------------------------------------------------------------------------------------------------------------------------------|------------|------------|------------------|--------------------|------------------------|
| U.S. Govt Oblig., U.S. Govt Agency Oblig, or U.S. Govt Instrum. Oblig.                                                           | 75.00%     | 30.00%     | 35.76%           | Yes                |                        |
| Mortgage