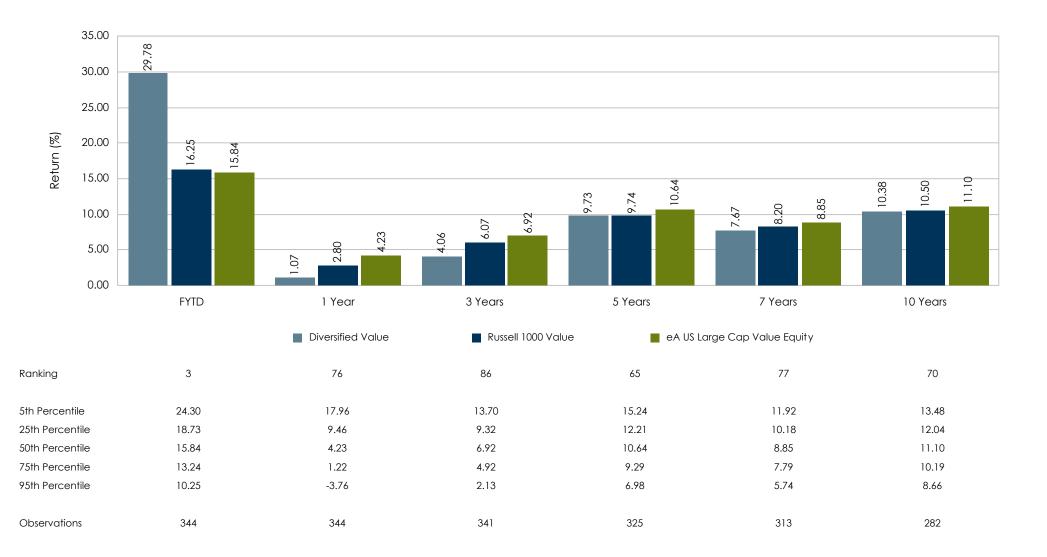

%) 54.71 Up Capture (%) 117.36 Down Capture (%) 116.62

#### Return Histogram Since Nov 2006



#### Return Analysis Since Nov 2006

|                            | Diversified<br>Value | Russell<br>1000 Value |
|----------------------------|----------------------|-----------------------|
| Number of Months           | 170                  | 170                   |
| Highest Monthly Return (%) | 20.73                | 13.45                 |
| Lowest Monthly Return (%)  | -24.98               | -17.31                |
| Number of Positive Months  | 110                  | 106                   |
| Number of Negative Months  | 60                   | 64                    |
| % of Positive Months       | 64.71                | 62.35                 |

For the Periods Ending December 31, 2020



For the One Year Periods Ending December



# **Investment Guidelines**

# Hotchkis & Wiley Diversified Value

| tfolio Sector Allocations                                                                                                                                                                                                  | Maximum | Actual Portfolio | Within Guidelines? | Comments                  |
|----------------------------------------------------------------------------------------------------------------------------------------------------------------------------------------------------------------------------|---------|------------------|--------------------|---------------------------|
| ximum sector concentration shall be no more than 35% for any sector as ined by the