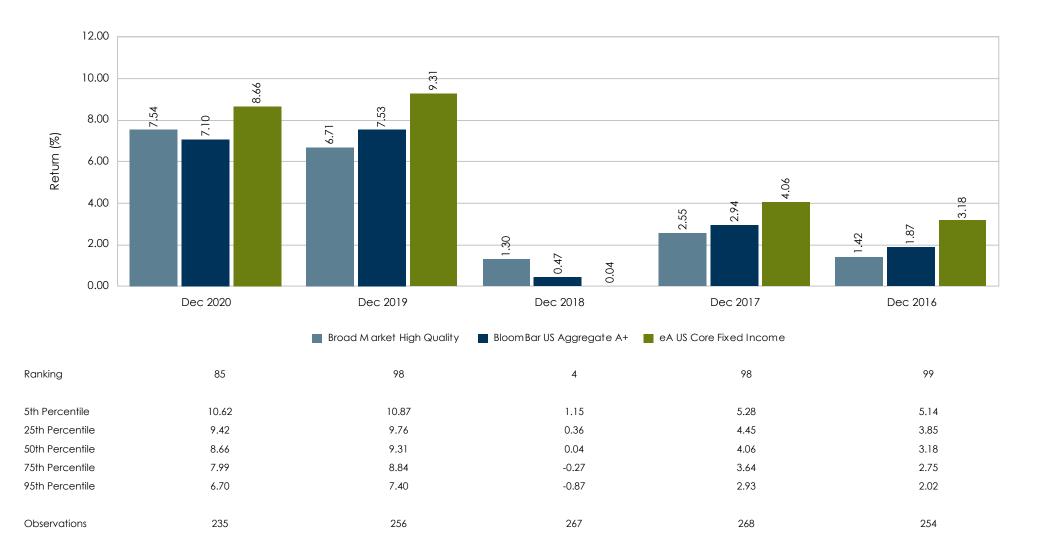

# Plan Information for the Quarter Ending

**December 31, 2020** 

## **Tamarac Executive & Professional**

| Beginning Balance | \$60,873,599.03        | Cash                         | \$278,189.21    | 0.4%  |  |
|-------------------|------------------------|------------------------------|-----------------|-------|--|
| Contributions     | \$2,381,707.40         | Broad Market HQ Bond Fund    | \$9,597,527.58  | 13.8% |  |
| Earnings          | \$6,817,548.72         | Core Plus Fixed Income       | \$9,667,074.88  | 13.9% |  |
| Distributions     | (\$509,603.82)         | Diversified Large Cap        | \$25,176,123.08 | 36.2% |  |
| Expenses          | (\$15,950.00)          | • .                          | ,               |       |  |
| Other             | \$0.00                 | Diversified Small to Mid Cap | \$7,650,203.15  | 11.0% |  |
| Ending Balance    | <u>\$69,547,301.33</u> | International Equity         | \$11,475,304.72 | 16.5% |  |
|                   |                        | Core Real Estate             | \$5 702 878 71  | 8.2%  |  |