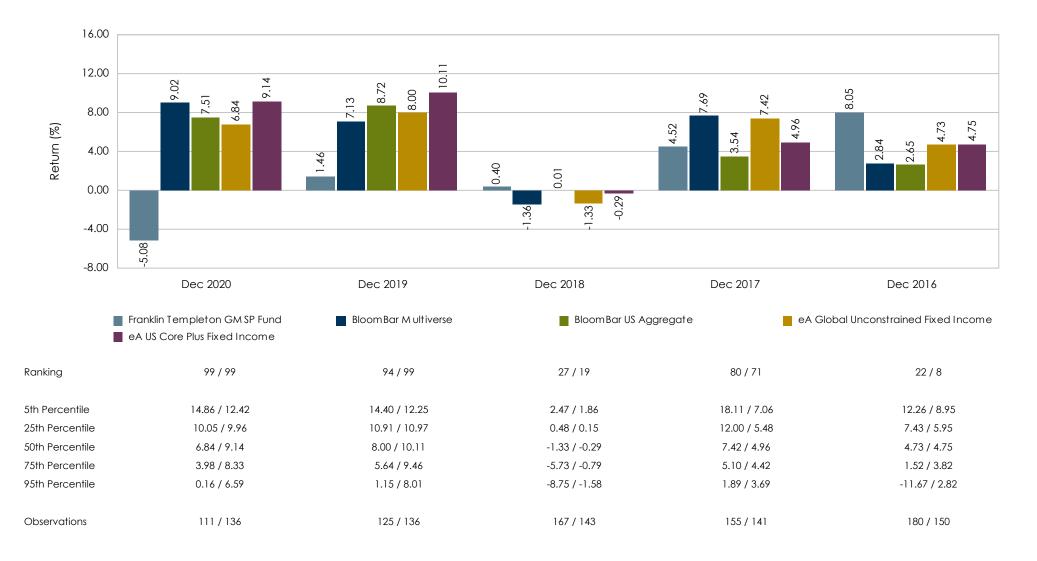

# Plan Information for the Quarter Ending

**December 31, 2020** 

## **Tamarac Executive & Professional**

| Beginning Balance | \$60,873,599.03        | Cash                         | \$278,189.21    | 0.4%  |  |
|-------------------|------------------------|------------------------------|-----------------|-------|--|
| Contributions     | \$2,381,707.40         | Broad Market HQ Bond Fund    | \$9,597,527.58  | 13.8% |  |
| Earnings          | \$6,817,548.72         | Core Plus Fixed Income       | \$9,667,074.88  | 13.9% |  |
| Distributions     | (\$509,603.82)         | Diversified Large Cap        | \$25,176,123.08 | 36.2% |  |
| Expenses          | (\$15,950.00)          | • .                          | ,               |       |  |
| Other             | \$0.00                 | Diversified Small to Mid Cap | \$7,650,203.15  | 11.0% |  |
| Ending Balance    | <u>\$69,547,301.33</u> | International Equity         | \$11,475,304.72 | 16.5% |  |
|                   |                        | Core Real Estate             | \$5 702 878 71  | 8.2%  |  |