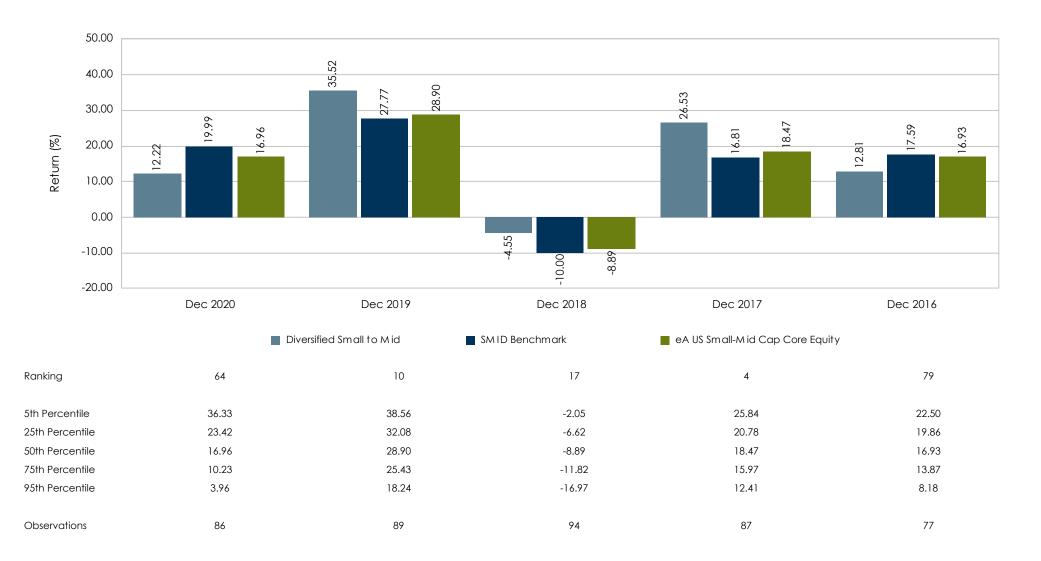

---------|
| Number of Months           | 252                         | 252               |
| Highest Monthly Return (%) | 15.00                       | 16.51             |
| Lowest Monthly Return (%)  | -17.49                      | -21.70            |
| Number of Positive Months  | 168                         | 156               |
| Number of Negative Months  | 84                          | 96                |
| % of Positive Months       | 66.67                       | 61.90             |
|                            |                             |                   |

For the Periods Ending December 31, 2020



The rankings represent the portfolio's returns versus a peer universe. The rankings are on a scale of 1 to 100 with 1 being the best.

For the One Year Periods Ending December



The rankings represent the portfolio's returns versus a peer universe. The rankings are on a scale of 1 to 100 with 1 being the best.

#### **Investment Guidelines**

#### Diversified Small to Mid (SMID) Cap Equity Portfolio

For the Periods Ending December 31, 2020

| Portfolio Sector Allocations                                                                                                                                                                                               | Maximum | Actual Portfolio | Within Guidelines? | Comments               |
|----------------------------------------------------------------------------------------------------------------------------------------------------------------------------------------------------------------------------|---------|