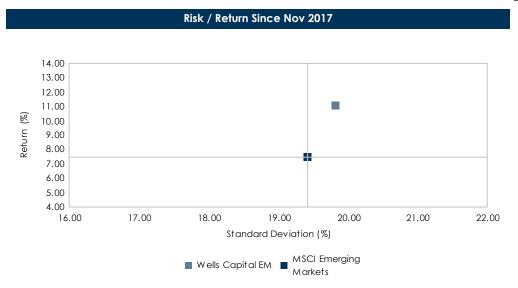

n cash. |          | 10.0%      | 1.09%            | Yes                |          |

For the Periods Ending December 31, 2020

#### **Account Description**

- Strategy Emerging Markets Equity
- Vehicle Non-Mutual Commingled
- Benchmark MSCI Emerging Markets
- Performance Inception Date November 2017





| Dollar Growth Summary (\$000s) |        |        |  |
|--------------------------------|--------|--------|--|
|                                |        |        |  |
|                                | FYTD   | 1 Year |  |
| Beginning Market Value         | 15,260 | 14,893 |  |
| Net Additions                  | -25    | -88    |  |
| Return on Investment           | 3,339  | 3,770  |  |
| Ending Market Value            | 18,574 | 18,574 |  |



For the Periods Ending December 31, 2020



|                        | Wells<br>Capital EM | MSCI<br>Emerging<br>Markets |
|------------------------|---------------------|-----------------------------|
| Return (%)             | 11.06               | 7.48                        |
| Standard Deviation (%) | 19.82               | 19.43                       |
| Sharpe Ratio           | 0.48                | 0.31                        |

| Beta 1.00                    | Benchmark Relative Statistics |        |  |
|------------------------------|-------------------------------|--------|--|
| Beta 1.00                    |                               |        |  |
|                              | Beta                          | 1.00   |  |
| <b>R Squared (%)</b> 96.85   | R Squared (%)                 | 96.85  |  |
| Alpha (%) 3.37