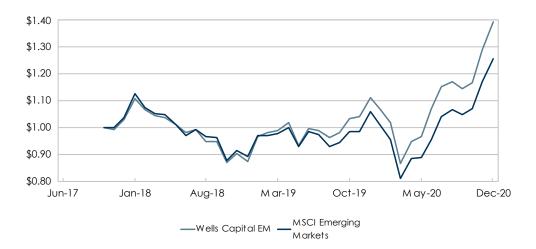

| Benchmark Relative Statistics |        |  |
|------------------------------|-------------------------------|--------|--|
| Beta 1.00                    |                               |        |  |
|                              | Beta                          | 1.00   |  |
| <b>R Squared (%)</b> 96.85   | R Squared (%)                 | 96.85  |  |
| Alpha (%) 3.37               | Alpha (%)                     | 3.37   |  |
| Tracking Error (%) 3.52      | Tracking Error (%)            | 3.52   |  |
| Batting Average (%) 60.53    | Batting Average (%)           | 60.53  |  |
| <b>Up Capture (%)</b> 107.90 | Up Capture (%)                | 107.90 |  |
| Down Capture (%) 94.93       | Down Capture (%)              | 94.93  |  |

#### Growth of a Dollar Since Nov 2017



#### **Return Analysis Since Nov 2017**

Portfolio Statistics Since Nov 2017

|                            | Wells      | MSCI<br>Emerging |  |
|----------------------------|------------|------------------|--|
|                            | Capital EM | Markets          |  |
| Number of Months           | 38         | 38               |  |
| Highest Monthly Return (%) | 10.67      | 9.25             |  |
| Lowest Monthly Return (%)  | -14.87     | -15.38           |  |
| Number of Positive Months  | 21         | 21               |  |
| Number of Negative Months  | 17         | 17               |  |
| % of Positive Months       | 55.26      | 55.26            |  |

For the Periods Ending December 31, 2020



The rankings represent the portfolio's returns versus a peer universe. The rankin