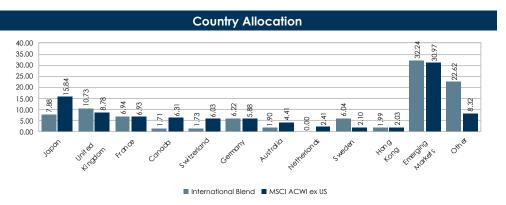

s          | -248    | 3,358   |
| Return on Investment   | 24,210  | 26,788  |
| Ending Market Value    | 170,916 | 170,916 |

For the Periods Ending December 31, 2020

| Manager Allocation                        |         |        |  |  |  |
|-------------------------------------------|---------|--------|--|--|--|
| Market Allocation Name Value (\$000s) (%) |         |        |  |  |  |
| Total International Blend                 | 170,916 | 100.00 |  |  |  |
| Ninety One International Dynamic Fund     | 152,342 | 89.13  |  |  |  |
| Wells Capital EM Large/Mid Cap Fund       | 18,574  | 10.87  |  |  |  |



# Dollar Growth Summary (\$000s) FYTD 1 Year Beginning Market Value 146,953 140,770 Net Additions -248 3,358 Return on Investment 24,210 26,788 Ending Market Value 170,916 170,916





For the Periods Ending December 31, 2020





#### Portfolio Statistics Since Jul 2005

|                        | International | MSCI       |
|------------------------|---------------|------------|
|                        | Blend         | ACWI ex US |
| Return (%)             | 4.44          | 6.24       |
| Standard Deviation (%) | 17.85         | 17.76      |
| Sharpe Ratio           | 0.18          | 0.29       |

| Benchmark Relative Statistics |        |  |  |
|-------------------------------|--------|--|--|
|                               |        |  |  |
| Beta                          | 0.98   |  |  |
| R Squared (%)                 | 94.93  |  |  |
| Alpha (%)                     | -1.53  |  |  |
| Tracking Error (%)            | 4.04   |  |  |
| Batting Average (%)