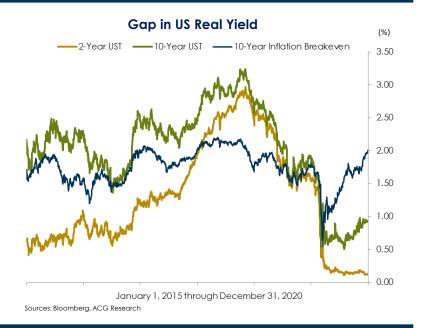

#### 5. **INVESTMENT PERFORMANCE**

a. Quarter Ended: December 31, 2020

#### a. Quarter Ended: September 30, 2020

Mr. Langley reported that the fiscal year ended up at 6.60%. He informed the Board that Atlanta Capital usually has high returns, but this quarter they lagged the index. Mr. Twigger asked if the fund is invested in gold or other precious metals. Mr. Langley reported that they do not have investments in commodities at this time. Mr. Langley stated that investing in commodities is reviewed from time to time. Mr. Twigger asked if they have discussed adding digital currency to the fund line up. Mr. Langley informed the Board that adding digital currency has not been discussed because of its volatility.