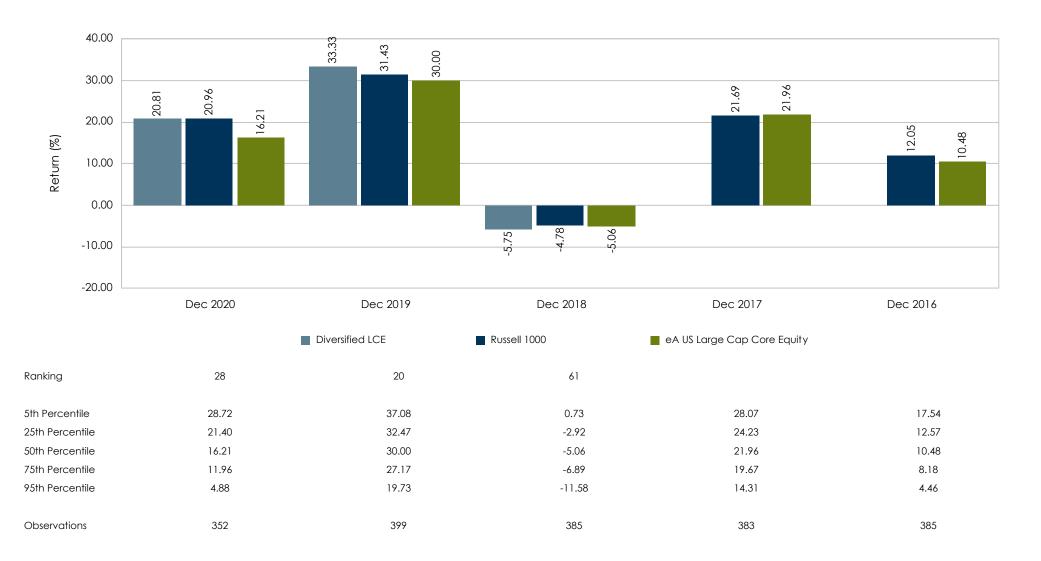

97.65 |  |
| Down Capture (%)              | 98.23 |  |
|                               |       |  |

# Return Histogram Since Oct 2017



#### Return Analysis Since Oct 2017

|                            | Diversified<br>LCE | Russell 1000 |
|----------------------------|--------------------|--------------|
| Number of Months           | 39                 | 39           |
| Highest Monthly Return (%) | 13.79              | 13.21        |
| Lowest Monthly Return (%)  | -14.99             | -13.21       |
| Number of Positive Months  | 28                 | 29           |
| Number of Negative Months  | 11                 | 10           |
| % of Positive Months       | 71.79              | 74.36        |

For the Periods Ending December 31, 2020



For the One Year Periods Ending December



# **Investment Guidelines**

# Diversified Large Cap Equity Portfolio

| Manager Allocations                                                                                                                                    | Target % | Range%    | Actual Portfolio | Within Guidelines? | Comments |
|--------------------------------------------------------------------------------------------------------------------------------------------------------|----------|-----------|------------------|--------------------|----------|
| INTECH US Broad Equity Plus Fund                                                                                                                       | 60.0%    | 50% - 70% | 59.84%           | Yes                |          |
| Atlanta Capital High Quality Growth