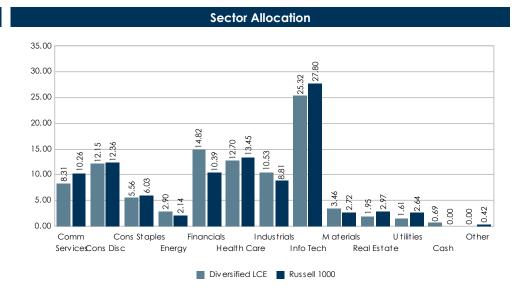

# Plan Information for the Quarter Ending

**December 31, 2020** 

## **Tamarac Executive & Professional**

| Beginning Balance | \$60,873,599.03        | Cash                         | \$278,189.21    | 0.4%  |  |
|-------------------|------------------------|------------------------------|-----------------|-------|--|
| Contributions     | \$2,381,707.40         | Broad Market HQ Bond Fund    | \$9,597,527.58  | 13.8% |  |
| Earnings          | \$6,817,548.72         | Core Plus Fixed Income       | \$9,667,074.88  | 13.9% |  |
| Distributions     | (\$509,603.82)         | Diversified Large Cap        | \$25,176,123.08 | 36.2% |  |
| Expenses          | (\$15,950.00)          | • .                          | ,               |       |  |
| Other             | \$0.00                 | Diversified Small to Mid Cap | \$7,650,203.15  | 11.0% |  |
| Ending Balance    | <u>\$69,547,301.33</u> | International Equity         | \$11,475,304.72 | 16.5% |  |
|                   |                        | Core Real Estate             | \$5 702 878 71  | 8.2%  |  |