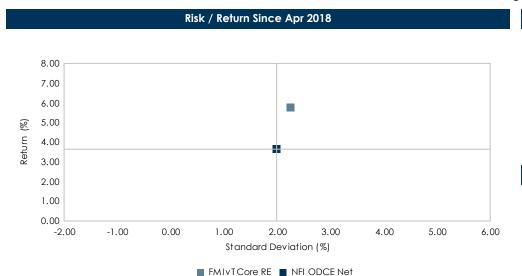

| Return on Investment           | 1,852   | 2,314   |

**Ending Market Value** 

For the Periods Ending December 31, 2020

| Account Description |
|---------------------|
|                     |

- Strategy Core Real Estate
- Vehicle Non-Mutual Commingled
- Benchmark NFI ODCE Net
- Performance Inception Date April 2018

| \$33,420,000,000 |
|------------------|
| \$26,720,000,000 |
| \$106,880,000    |
| 465              |
| 427              |
|                  |

**Fund Information** 

#### **Performance Goals**

- Invests in real estate properties diversified by type and location.
- Outperform the NFI ODCE Net index on an annual basis.





■ Midwest ■ South

West

East

For the Periods Ending December 31, 2020



#### Portfolio Statistics Since Apr 2018

|                        | <b>FMI∨T</b> | NFI      |
|------------------------|--------------|----------|
|                        | Core RE      | ODCE Net |
| Return (%)             | 5.79         | 3.63     |
| Standard Deviation (%) | 2.24         | 1.99     |
| Sharpe Ratio           | 1.86         | 1.01     |

| Benchmark Relative Statistics |        |  |
|-------------------------------|--------|--|
|                               |        |  |
| Beta                          | 1.05   |  |
| R Squared (%)                 | 87.36  |  |
| Alpha (%)                     | 0.48   |  |
| Tracking Error (%)            | 0.81   |  |
| Batting Average (%)           | 100.00 |  |
| Up Capture (%)                | 150.77 |  |
| Down Capture (%)