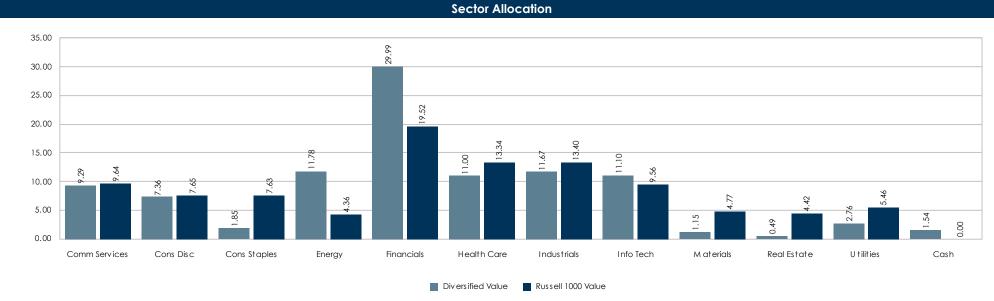

r).                                                                                                   | 10.0%   | 0.00%            | Yes                |                        |
| A maximum of 5% of the portfolio, valued at market, may be invested in any one convertible issuer.                                                                                                                                    | 5.0%    | 0.00%            | Yes                |                        |
| Maximum of 20% of the Portfolio, valued at market, may be invested in ADRs and common stocks of corporations organized under the laws of any country other than the United States, which are traded primarily on a US stock exchange. | 20.0%   | 9.34%            | Yes                |                        |





For the Periods Ending December 31, 2020

#### Risk / Return Since Nov 2006



#### Portfolio Statistics Since Nov 2006

|                        | Diversified | Russell    |
|------------------------|-------------|------------|
|                        | Value       | 1000 Value |
| Return (%)             | 5.89        | 6.60       |
| Standard Deviation (%) | 20.76       | 16.37      |
| Sharpe Ratio           | 0.24        | 0.35       |

# Beta 1.22 R Squared (%) 91.91 Alpha (%) -1.51 Tracking Error (%) 6.88 Batting Average (%) 54.71 Up Capture (%) 117.36 Down Capture (%) 116.62

#### Return Histogram Since Nov 2006



#### Return Analysis Since Nov 2006

|                            | Diversified<br>Value | Russell<br>1000 Value |
|----------------------------|----------------------