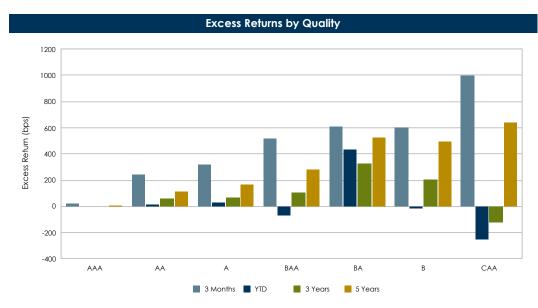

# Plan Information for the Quarter Ending

**December 31, 2020** 

## **Tamarac Executive & Professional**

| Beginning Balance | \$60,873,599.03        | Cash                         | \$278,189.21    | 0.4%  |  |
|-------------------|------------------------|------------------------------|-----------------|-------|--|
| Contributions     | \$2,381,707.40         | Broad Market HQ Bond Fund    | \$9,597,527.58  | 13.8% |  |
| Earnings          | \$6,817,548.72         | Core Plus Fixed Income       | \$9,667,074.88  | 13.9% |  |
| Distributions     | (\$509,603.82)         | Diversified Large Cap        | \$25,176,123.08 | 36.2% |  |
| Expenses          | (\$15,950.00)          | • .                          | ,               |       |  |
| Other             | \$0.00                 | Diversified Small to Mid Cap | \$7,650,203.15  | 11.0% |  |
| Ending Balance    | <u>\$69,547,301.33</u> | International Equity         | \$11,475,304.72 | 16.5% |  |
|                   |                        | Core Real Estate             | \$5 702 878 71  | 8.2%  |  |