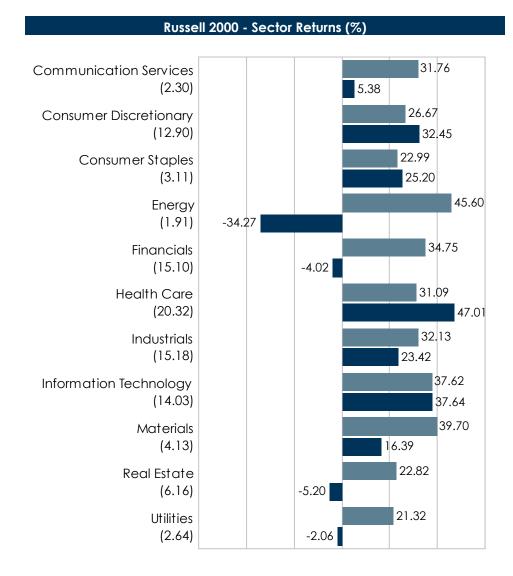

# Plan Information for the Quarter Ending

**December 31, 2020** 

## **Tamarac Executive & Professional**

| Beginning Balance | \$60,873,599.03        | Cash                         | \$278,189.21    | 0.4%  |  |
|-------------------|------------------------|------------------------------|-----------------|-------|--|
| Contributions     | \$2,381,707.40         | Broad Market HQ Bond Fund    | \$9,597,527.58  | 13.8% |  |
| Earnings          | \$6,817,548.72         | Core Plus Fixed Income       | \$9,667,074.88  | 13.9% |  |
| Distributions     | (\$509,603.82)         | Diversified Large Cap        | \$25,176,123.08 | 36.2% |  |
| Expenses          | (\$15,950.00)          | • .                          | ,               |       |  |
| Other             | \$0.00                 | Diversified Small to Mid Cap | \$7,650,203.15  | 11.0% |  |
| Ending Balance    | <u>\$69,547,301.33</u> | International Equity         | \$11,475,304.72 | 16.5% |  |
|                   |                        | Core Real Estate             | \$5 702 878 71  | 8.2%  |  |