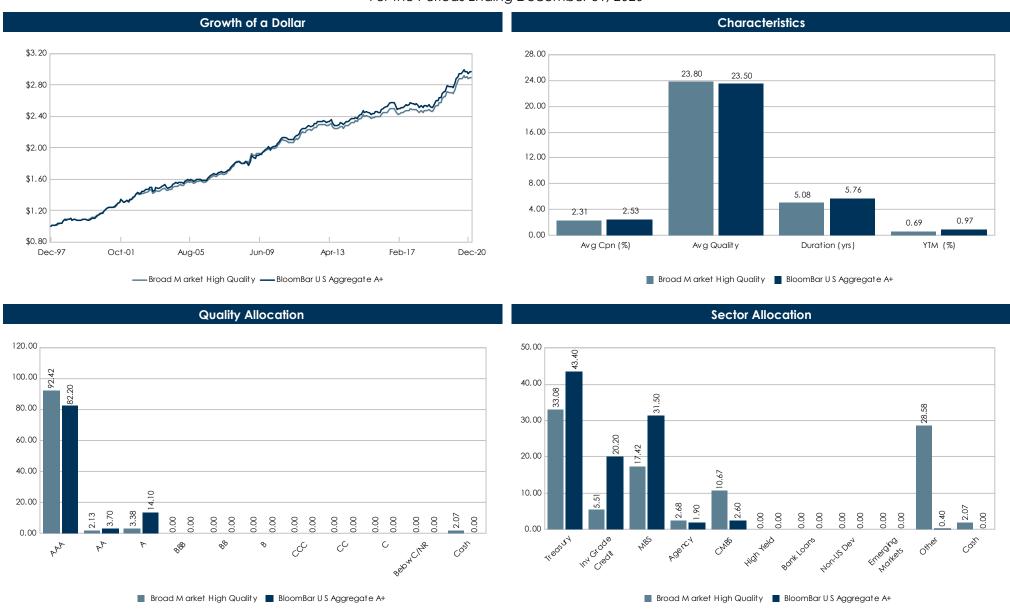

and one-half years.
- Outperform the BloomBar US Aggregate A+ over a complete market cycle (usually 3 to 5 years).
- Rank above median in a relevant peer group universe.
- The Portfolio is subject to interest rate, credit and liquidity risk, which may cause a loss of principal. Neither the Fund nor its yield is guaranteed by the US Government.

# Dollar Growth Summary (\$000s)

|                        | FYTD    | 1 Year  |
|------------------------|---------|---------|
| Beginning Market Value | 137,851 | 136,479 |
| Net Additions          | 13,160  | 3,833   |
| Return on Investment   | -417    | 10,282  |
| Income                 | 959     | 3,348   |
| Gain/Loss              | -1,375  | 6,935   |
| Ending Market Value    | 150,595 | 150,595 |

For the Periods Ending December 31, 2020



The Other sector consists of ABS, CMO, Convertibles, Municipals, Private Placements/144As and TIPS.

For the Periods Ending December 31, 2020



# Broad Market BloomBar US Aggregate Market High Quality A+ Return (%) 4.73 4.85 Standard Deviation (%) 3.14 3.26 Sharpe Ratio 0.93 0.93

| Benchmark Relative Statistics |       |  |
|-------------------------------|-------|--|
|                               |       |  |
| Beta                          | 0.93  |  |
| R Squared (%)                 | 93.06 |  |
| Alpha (%)                     | 0.22  |  |
| Tracking Error (%)            | 0.86  |  |
| Batting Average (%)           | 46.01 |  |
| Up Capture (%)                | 94.42 |  |
| Down Capture (%)              | 89.14 |  |
|                               |       |  |

Portfolio Statistic