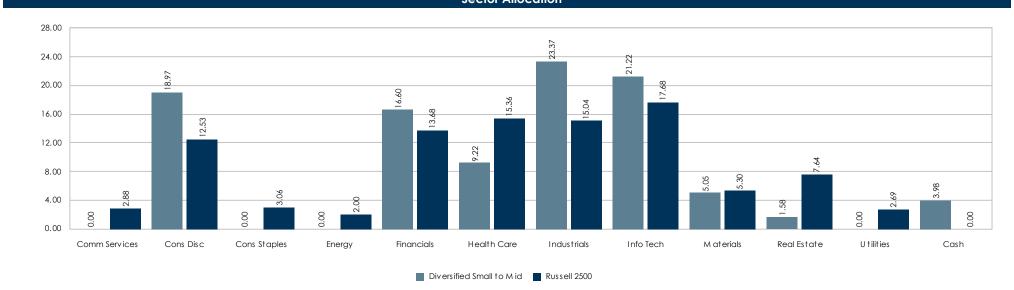

(usually 3 to 5 years).
- Rank above median in a relevant peer group universe.
- Stock values fluctuate in response to the activities of individual companies, the general market and economic conditions. Shares of the Portfolio are neither insured nor guaranteed by any US Government agency, including the FDIC.

#### Dollar Growth Summary (\$000s)

|                        | FYTD    | 1 Year  |
|------------------------|---------|---------|
| Beginning Market Value | 132,414 | 141,348 |
| Net Additions          | -44     | 1,058   |
| Return on Investment   | 27,490  | 17,454  |
| Income                 | 251     | 996     |
| Gain/Loss              | 27,239  | 16,458  |
| Ending Market Value    | 159,861 | 159,861 |

For the Periods Ending December 31, 2020





#### **Sector Allocation**



For the Periods Ending December 31, 2020





#### Portfolio Statistics Since Jan 2000

|                        | Diversified  | SMID      |
|------------------------|--------------|-----------|
|                        | Small to Mid | Benchmark |
| Return (%)             | 13.22        | 8.52      |
| Standard Deviation (%) | 16.35        | 19.82     |
| Sharpe Ratio           | 0.71         | 0.35      |

| Benchmark Relative Statistics |       |  |  |
|-------------------------------|-------|--|--|
|                               |       |  |  |
| Beta                          | 0.76  |  |  |
| R Squared (%)                 | 85.37 |  |  |
| Alpha (%)                     | 6.23  |  |  |
| Tracking Error (%)            | 7.83  |  |  |
| Batting Average (%)           | 52.38 |  |  |
|