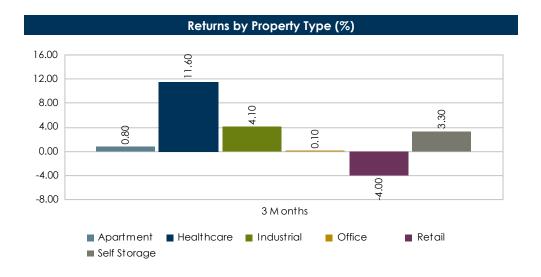

| Net Additions                  | -297    | -1,193  |
|                                                                                         | Return on Investment           | 1,852   | 2,314   |

**Ending Market Value** 

For the Periods Ending December 31, 2020

| Account Description |
|---------------------|
|                     |

- Strategy Core Real Estate
- Vehicle Non-Mutual Commingled
- Benchmark NFI ODCE Net
- Performance Inception Date April 2018

| \$33,420,000,000 |
|------------------|
| \$26,720,000,000 |
| \$106,880,000    |
| 465              |
| 427              |
|                  |

**Fund Information** 

#### **Performance Goals**

- Invests in real estate properties diversified by type and location.
- Outperform the NFI ODCE Net index on an annual basis.





■ Midwest ■ South

West

East

For the Periods Ending December 31, 2020



#### Portfolio Statistics Since Apr 2018

|                        | <b>FMI∨T</b> | NFI      |
|------------------------|--------------|----------|
|                        | Core RE      | ODCE Net |
| Return (%)             | 5.79         | 3.63     |
| Standard Deviation (%) | 2.24         | 1.99     |
| Sharpe Ratio           | 1.86         | 1.01     |

| Benchmark Relative Statistics |        |  |
|-------------------------------|--------|--|
|                               |        |  |
| Beta                          | 1.05   |  |
| R Squared (%)                 | 87.36  |  |
| Alpha (%)                     | 0.48   |  |
| Tracking Error (%)            | 0.81   |  |
| Batting Average (%)           | 100.