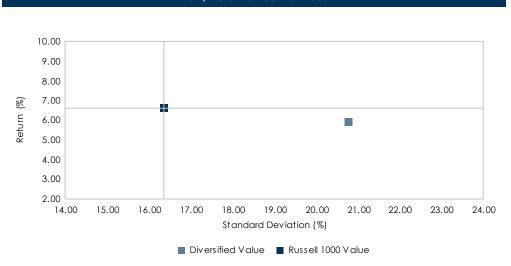

| 10.0%   | 0.00%            | Yes                |                        |
| A maximum of 5% of the portfolio, valued at market, may be invested in any one convertible issuer.                                                                                                                                    | 5.0%    | 0.00%            | Yes                |                        |
| Maximum of 20% of the Portfolio, valued at market, may be invested in ADRs and common stocks of corporations organized under the laws of any country other than the United States, which are traded primarily on a US stock exchange. | 20.0%   | 9.34%            | Yes                |                        |





For the Periods Ending December 31, 2020

#### Risk / Return Since Nov 2006



#### Portfolio Statistics Since Nov 2006

|                        | Diversified | Russell    |
|------------------------|-------------|------------|
|                        | Value       | 1000 Value |
| Return (%)             | 5.89        | 6.60       |
| Standard Deviation (%) | 20.76       | 16.37      |
| Sharpe Ratio           | 0.24        | 0.35       |

# Beta 1.22 R Squared (%) 91.91 Alpha (%) -1.51 Tracking Error (%) 6.88 Batting Average (%) 54.71 Up Capture (%) 117.36 Down Capture (%) 116.62

#### Return Histogram Since Nov 2006



#### Return Analysis Since Nov 2006

|                            | Diversified<br>Value | Russell<br>1000 Value |
|----------------------------|----------------------|-----------------------|
| Number of Months           | 170                  |