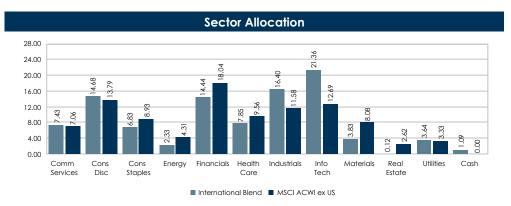

ons          | -248    | 3,358   |
| Return on Investment   | 24,210  | 26,788  |
| Ending Market Value    | 170,916 | 170,916 |

For the Periods Ending December 31, 2020

| Manager Allocation                        |         |        |  |  |  |
|-------------------------------------------|---------|--------|--|--|--|
| Market Allocation Name Value (\$000s) (%) |         |        |  |  |  |
| Total International Blend                 | 170,916 | 100.00 |  |  |  |
| Ninety One International Dynamic Fund     | 152,342 | 89.13  |  |  |  |
| Wells Capital EM Large/Mid Cap Fund       | 18,574  | 10.87  |  |  |  |



# Dollar Growth Summary (\$000s) FYTD 1 Year Beginning Market Value 146,953 140,770 Net Additions -248 3,358 Return on Investment 24,210 26,788 Ending Market Value 170,916 170,916





For the Periods Ending December 31, 2020





#### Portfolio Statistics Since Jul 2005

|                        | International | MSCI       |
|------------------------|---------------|------------|
|                        | Blend         | ACWI ex US |
| Return (%)             | 4.44          | 6.24       |
| Standard Deviation (%) | 17.85         | 17.76      |
| Sharpe Ratio           | 0.18          | 0.29       |

| Benchmark Relative Statistics |        |  |  |
|-------------------------------|--------|--|--|
|                               |        |  |  |
| Beta                          | 0.98   |  |  |
| R Squared (%)                 | 94.93  |  |  |
| Alpha (%)                     | -1.53  |  |  |
| Tracking Error (%)            | 4.04   |  |  |
| Batting Average (%)