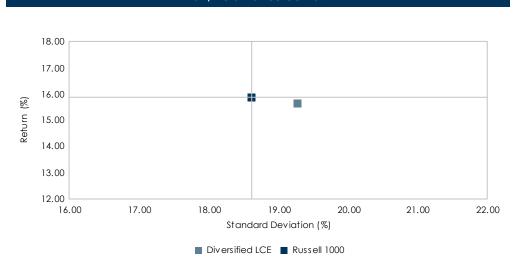

368,145                  | 100.00            |  |  |
| Intech US Broad Equity Plus Fund    | 220,287                  | 59.84             |  |  |
| Hotchkis & Wiley Diversified Value  | 75,426                   | 20.49             |  |  |
| Atlanta Capital High Quality Growth | 72,432                   | 19.67             |  |  |



| Dollar Growth Summary (\$000s) |         |         |
|--------------------------------|---------|---------|
|                                | FYTD    | 1 Year  |
| Beginning Market Value         | 326,048 | 313,589 |
| Net Additions                  | -10,047 | -9,283  |
| Return on Investment           | 52,143  | 63,839  |
| Ending Market Value            | 368,145 | 368,145 |



For the Periods Ending December 31, 2020

#### Risk / Return Since Oct 2017



#### Portfolio Statistics Since Oct 2017

|                        | Diversified |              |  |
|------------------------|-------------|--------------|--|
|                        | LCE         | Russell 1000 |  |
| Return (%)             | 15.64       | 15.86        |  |
| Standard Deviation (%) | 19.28       | 18.62        |  |
| Sharpe Ratio           | 0.74        | 0.77         |  |

| Benchmark Relative Statistics |       |  |
|-------------------------------|-------|--|
|                               |       |  |
| Beta                          | 1.03  |  |
| R Squared (%)                 | 98.58 |  |
| Alpha (%)                     | -0.52 |  |
| Tracking Error (%)            | 2.36  |  |
| Batting Average (%)           | 48.72 |  |
| Up Capture (%)                | 97.65 |