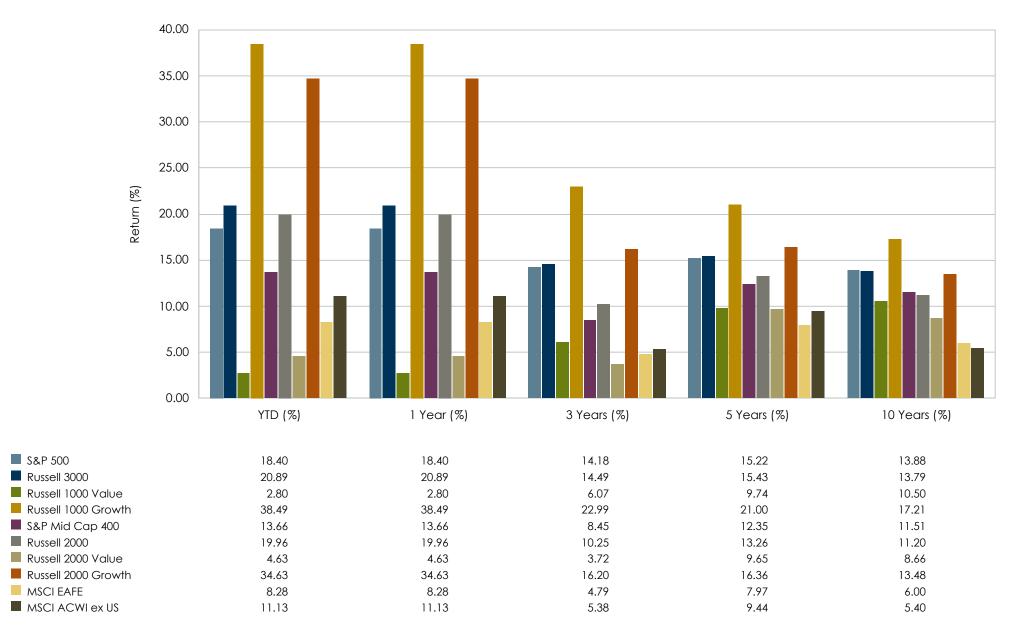

# Plan Information for the Quarter Ending

**December 31, 2020** 

## **Tamarac Executive & Professional**

| Beginning Balance | \$60,873,599.03        | Cash                         | \$278,189.21    | 0.4%  |  |
|-------------------|------------------------|------------------------------|-----------------|-------|--|
| Contributions     | \$2,381,707.40         | Broad Market HQ Bond Fund    | \$9,597,527.58  | 13.8% |  |
| Earnings          | \$6,817,548.72         | Core Plus Fixed Income       | \$9,667,074.88  | 13.9% |  |
| Distributions     | (\$509,603.82)         | Diversified Large Cap        | \$25,176,123.08 | 36.2% |  |
| Expenses          | (\$15,950.00)          | • .                          | ,               |       |  |
| Other             | \$0.00                 | Diversified Small to Mid Cap | \$7,650,203.15  | 11.0% |  |
| Ending Balance    | <u>\$69,547,301.33</u> | International Equity         | \$11,475,304.72 | 16.5% |  |
|                   |                        | Core Real Estate             | \$5 702 878 71  | 8.2%  |  |