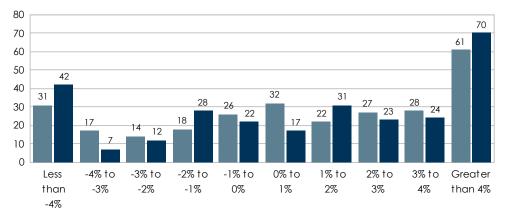

# Plan Information for the Quarter Ending

**December 31, 2020** 

## **Tamarac Executive & Professional**

| Beginning Balance | \$60,873,599.03        | Cash                         | \$278,189.21    | 0.4%  |  |
|-------------------|------------------------|------------------------------|-----------------|-------|--|
| Contributions     | \$2,381,707.40         | Broad Market HQ Bond Fund    | \$9,597,527.58  | 13.8% |  |
| Earnings          | \$6,817,548.72         | Core Plus Fixed Income       | \$9,667,074.88  | 13.9% |  |
| Distributions     | (\$509,603.82)         | Diversified Large Cap        | \$25,176,123.08 | 36.2% |  |
| Expenses          | (\$15,950.00)          | • .                          | ,               |       |  |
| Other             | \$0.00                 | Diversified Small to Mid Cap | \$7,650,203.15  | 11.0% |  |
| Ending Balance    | <u>\$69,547,301.33</u> | International Equity         | \$11,475,304.72 | 16.5% |  |
|                   |                        | Core Real Estate             | \$5 702 878 71  | 8.2%  |  |