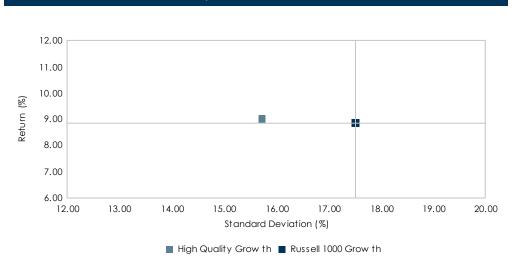

# Plan Information for the Quarter Ending

**December 31, 2020** 

## **Tamarac Executive & Professional**

| Beginning Balance | \$60,873,599.03        | Cash                         | \$278,189.21    | 0.4%  |  |
|-------------------|------------------------|------------------------------|-----------------|-------|--|
| Contributions     | \$2,381,707.40         | Broad Market HQ Bond Fund    | \$9,597,527.58  | 13.8% |  |
| Earnings          | \$6,817,548.72         | Core Plus Fixed Income       | \$9,667,074.88  | 13.9% |  |
| Distributions     | (\$509,603.82)         | Diversified Large Cap        | \$25,176,123.08 | 36.2% |  |
| Expenses          | (\$15,950.00)          | • .                          | ,               |       |  |
| Other             | \$0.00                 | Diversified Small to Mid Cap | \$7,650,203.15  | 11.0% |  |
| Ending Balance    | <u>\$69,547,301.33</u> | International Equity         | \$11,475,304.72 | 16.5% |  |
|                   |                        | Core Real Estate             | \$5 702 878 71  | 8.2%  |  |