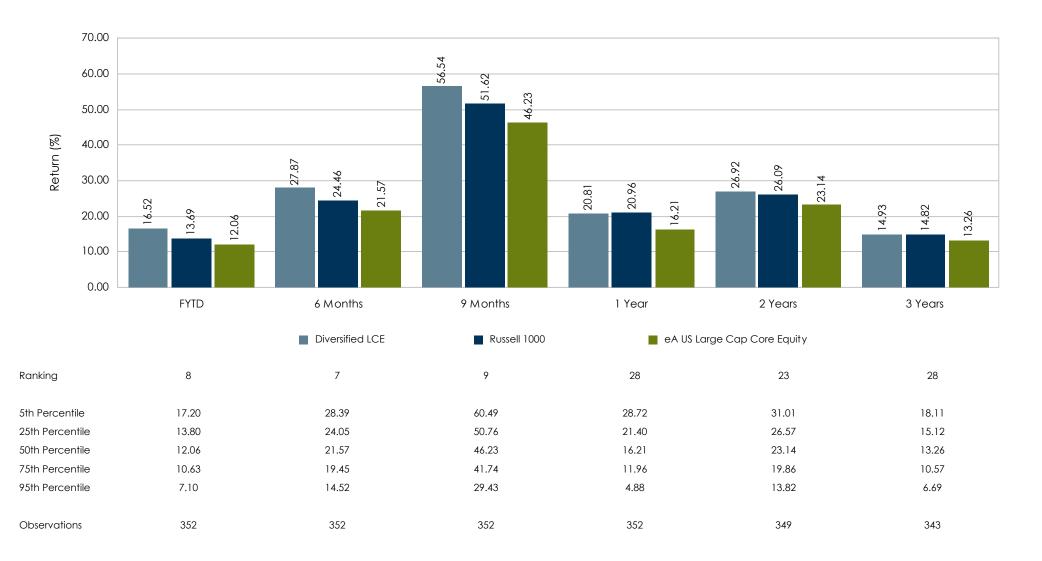

48.72 |  |
| Up Capture (%)                | 97.65 |  |
| Down Capture (%)              | 98.23 |  |
|                               |       |  |

# Return Histogram Since Oct 2017



#### Return Analysis Since Oct 2017

|                            | Diversified<br>LCE | Russell 1000 |
|----------------------------|--------------------|--------------|
| Number of Months           | 39                 | 39           |
| Highest Monthly Return (%) | 13.79              | 13.21        |
| Lowest Monthly Return (%)  | -14.99             | -13.21       |
| Number of Positive Months  | 28                 | 29           |
| Number of Negative Months  | 11                 | 10           |
| % of Positive Months       | 71.79              | 74.36        |

For the Periods Ending December 31, 2020



For the One Year Periods Ending December



# **Investment Guidelines**

# Diversified Large Cap Equity Portfolio

| Manager Allocations                                                                                                                                    | Target % | Range%    | Actual Portfolio | Within Guidelines? | Comments |
|--------------------------------------------------------------------------------------------------------------------------------------------------------|----------|-----------|------------------|--------------------|----------|
| INTECH US Broad Equity Plus Fund                                                                                                                       | 60.0%    | 50% - 70% | 59.84%           | Yes                |