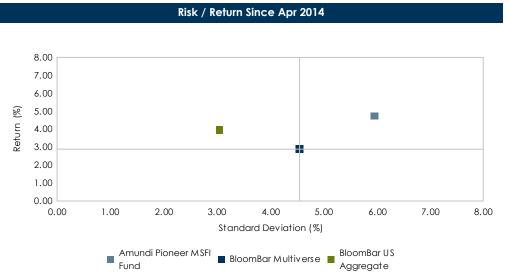

#### 5. **INVESTMENT PERFORMANCE**

a. Quarter Ended: December 31, 2020

#### a. Quarter Ended: September 30, 2020

Mr. Langley reported that the fiscal year ended up at 6.60%. He informed the Board that Atlanta Capital usually has high returns, but this quarter they lagged the index. Mr. Twigger asked if the fund is invested in gold or other precious metals. Mr. Langley reported that they do not have investments in commodities at this time. Mr. Langley stated that investing in commodities is reviewed from time to time. Mr. Twigger asked if they have discussed adding digital currency to the fund line up. Mr. Langley informed the Board that adding digital currency has not been discussed because of its volatility.

That type of investment does not fit the long term strategy of the fund.