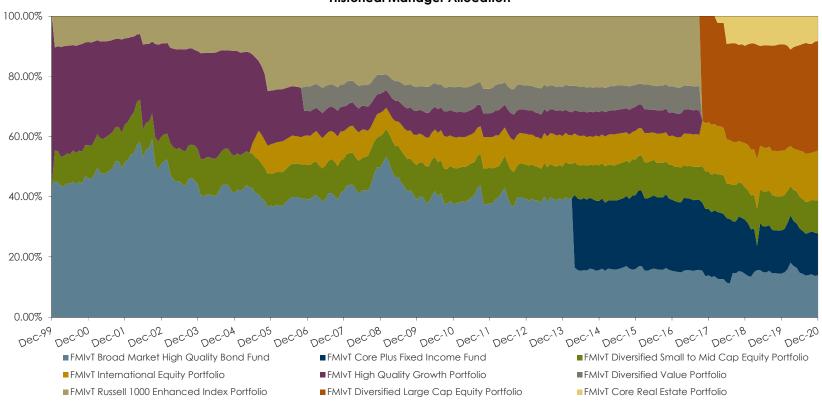

| 42,497                   | 8.21                     | 10.00                    | -1.79                    |

**Total Portfolio** 

For the Periods Ending December 31, 2020



The rankings represent the portfolio's returns versus a peer universe. The rankings are on a scale of 1 to 100 with 1 being the best.

<sup>\*</sup> Performance is calculated using net of fee returns.
© 2021 Asset Consulting Group All Rights Reserved

**Total Portfolio** 

For the One Year Periods Ending December



The rankings represent the portfolio's returns versus a peer universe. The rankings are on a scale of 1 to 100 with 1 being the best.

<sup>\*</sup> Performance is calculated using net of fee returns.
© 2021 Asset Consulting Group All Rights Reserved

Total Portfolio
Historical Manager Allocation



January 1998: Initial allocation to Broad Market HQ Bond and HQ Growth Equity only.

January 2000: Added exposure to Small Cap markets and passive Large Cap.

February 2004: Increased equity portfolio exposure through reduction in the Broad Market HQ Bond Fund.

May 2005: Added International exposure; increased the Large Core allocation to reduce the Fund's growth bias.

November 2006: Added Large Cap Value allocation to balance the style exposure.

April 2014: Added Core Plus Fixed Income.

October 2017: FMIvT Diversified Large Cap Equity Portfolio was created, which combines the large cap core, value, and growth portfolios.

March 2018: Added Core Real Estate Portfolio.

#### Performance vs. Objectives

For the Periods Ending December 31, 2020

|