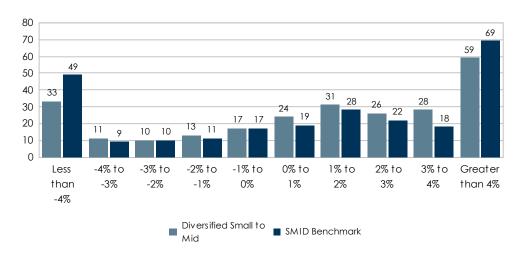

--|-----------|
|                        | Small to Mid | Benchmark |
| Return (%)             | 13.22        | 8.52      |
| Standard Deviation (%) | 16.35        | 19.82     |
| Sharpe Ratio           | 0.71         | 0.35      |

| Benchmark Relative Statistics |       |  |  |
|-------------------------------|-------|--|--|
|                               |       |  |  |
| Beta                          | 0.76  |  |  |
| R Squared (%)                 | 85.37 |  |  |
| Alpha (%)                     | 6.23  |  |  |
| Tracking Error (%)            | 7.83  |  |  |
| Batting Average (%)           | 52.38 |  |  |
| Up Capture (%)                | 85.04 |  |  |
| Down Capture (%)              | 71.23 |  |  |
|                               |       |  |  |

#### Return Histogram Since Jan 2000



#### Return Analysis Since Jan 2000

|                            | Diversified<br>Small to Mid | SMID<br>Benchmark |
|----------------------------|-----------------------------|-------------------|
| Number of Months           | 252                         | 252               |
| Highest Monthly Return (%) | 15.00                       | 16.51             |
| Lowest Monthly Return (%)  | -17.49                      | -21.70            |
| Number of Positive Months  | 168                         | 156               |
| Number of Negative Months  | 84                          | 96                |
| % of Positive Months       | 66.67                       | 61.90             |
|                            |                             |                   |

For the Periods Ending December