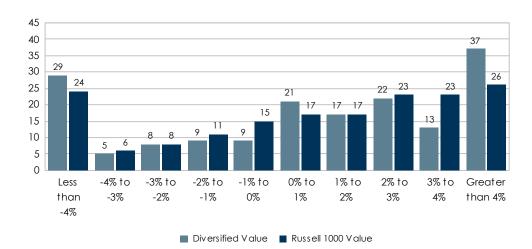

country other than the United States, which are traded primarily on a US stock exchange. | 20.0%   | 9.34%            | Yes                |                        |





For the Periods Ending December 31, 2020

#### Risk / Return Since Nov 2006



#### Portfolio Statistics Since Nov 2006

|                        | Diversified | Russell    |
|------------------------|-------------|------------|
|                        | Value       | 1000 Value |
| Return (%)             | 5.89        | 6.60       |
| Standard Deviation (%) | 20.76       | 16.37      |
| Sharpe Ratio           | 0.24        | 0.35       |

# Beta 1.22 R Squared (%) 91.91 Alpha (%) -1.51 Tracking Error (%) 6.88 Batting Average (%) 54.71 Up Capture (%) 117.36 Down Capture (%) 116.62

#### Return Histogram Since Nov 2006



#### Return Analysis Since Nov 2006

|                            | Diversified<br>Value | Russell<br>1000 Value |
|----------------------------|----------------------|-----------------------|
| Number of Months           | 170                  | 170                   |
| Highest Monthly Return (%) | 20.73                | 13.45                 |
| Lowest Monthly Return (%)  | -24.98               | -17.31                |
| Number of Positive Months  | 110                  | 106                   |
| Number of Negative Months  | 60                   | 64                    |
| % of Positive Months       | 64.71                | 62.35                 |

For the Periods Ending December 31, 2020



For the One Year Periods Ending December



# **Investment Guidelines**

# Hotchkis & Wiley