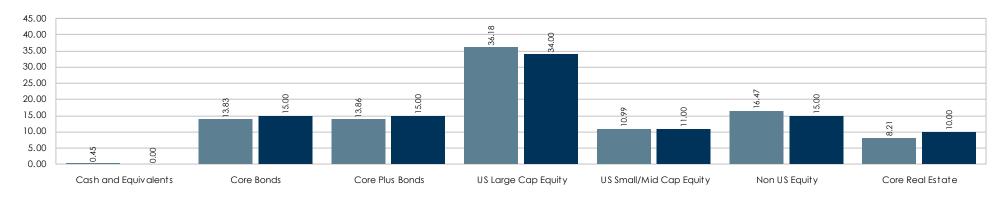

## **Tamarac Executive & Professional**

| Beginning Balance | \$60,873,599.03        | Cash                         | \$278,189.21    | 0.4%  |  |
|-------------------|------------------------|------------------------------|-----------------|-------|--|
| Contributions     | \$2,381,707.40         | Broad Market HQ Bond Fund    | \$9,597,527.58  | 13.8% |  |
| Earnings          | \$6,817,548.72         | Core Plus Fixed Income       | \$9,667,074.88  | 13.9% |  |
| Distributions     | (\$509,603.82)         | Diversified Large Cap        | \$25,176,123.08 | 36.2% |  |
| Expenses          | (\$15,950.00)          | • .                          | ,               |       |  |
| Other             | \$0.00                 | Diversified Small to Mid Cap | \$7,650,203.15  | 11.0% |  |
| Ending Balance    | <u>\$69,547,301.33</u> | International Equity         | \$11,475,304.72 | 16.5% |  |
|                   |                        | Core Real Estate             | \$5 702 878 71  | 8.2%  |  |