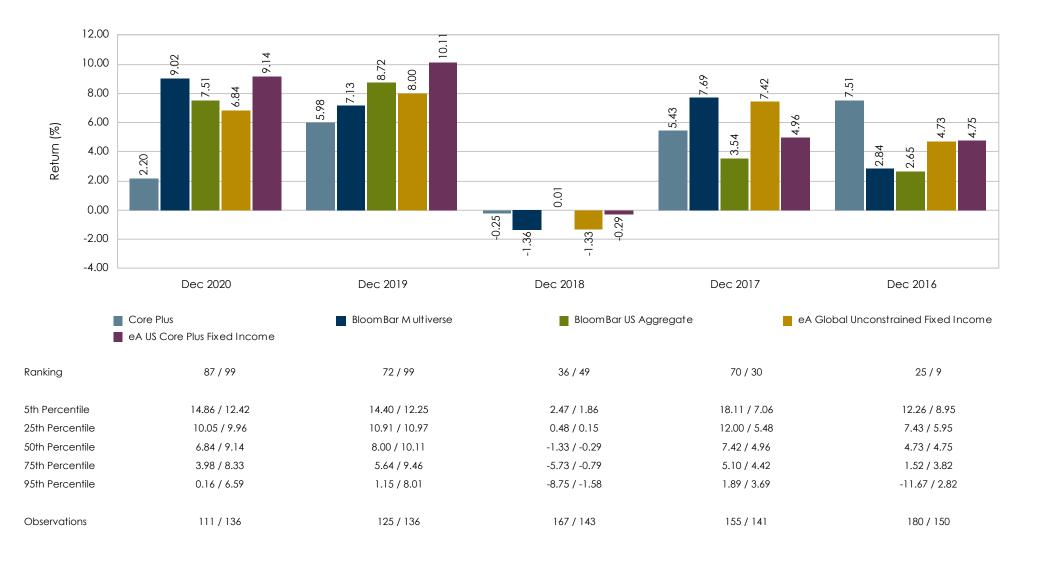

## **Tamarac Executive & Professional**

| Beginning Balance | \$60,873,599.03        | Cash                         | \$278,189.21    | 0.4%  |  |
|-------------------|------------------------|------------------------------|-----------------|-------|--|
| Contributions     | \$2,381,707.40         | Broad Market HQ Bond Fund    | \$9,597,527.58  | 13.8% |  |
| Earnings          | \$6,817,548.72         | Core Plus Fixed Income       | \$9,667,074.88  | 13.9% |  |
| Distributions     | (\$509,603.82)         | Diversified Large Cap        | \$25,176,123.08 | 36.2% |  |
| Expenses          | (\$15,950.00)          | • .                          | ,               |       |  |
| Other             | \$0.00                 | Diversified Small to Mid Cap | \$7,650,203.15  | 11.0% |  |
| Ending Balance    | <u>\$69,547,301.33</u> | International Equity         | \$11,475,304.72 | 16.5% |  |
|                   |                        | Core Real Estate             | \$5 702 878 71  | 8.2%  |  |