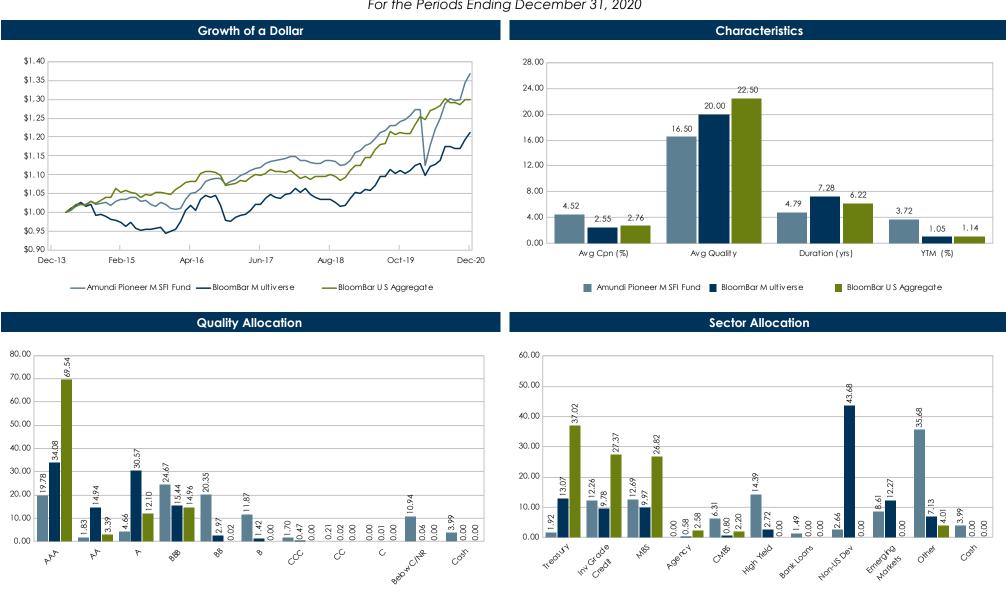

#### 5. **INVESTMENT PERFORMANCE**

a. Quarter Ended: December 31, 2020

#### a. Quarter Ended: September 30, 2020

Mr. Langley reported that the fiscal year ended up at 6.60%. He informed the Board that Atlanta Capital usually has high returns, but this quarter they lagged the index. Mr. Twigger asked if the fund is invested in gold or other precious metals. Mr. Langley reported that they do not have investments in commodities at this time. Mr. Langley stated that investing in commodities is reviewed from time to time. Mr. Twigger asked if they have discussed adding digital currency to the fund line up. Mr. Langley informed the Board that adding digital currency has not been discussed because of its volatility.

That type of investment does not fit the long term strategy of the fund.