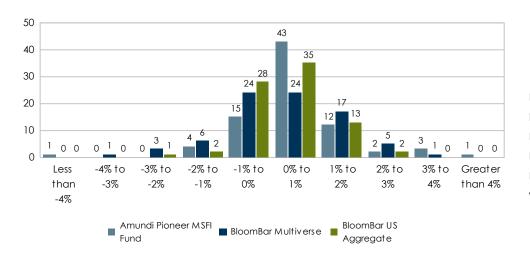

#### 5. **INVESTMENT PERFORMANCE**

a. Quarter Ended: December 31, 2020

#### a. Quarter Ended: September 30, 2020

Mr. Langley reported that the fiscal year ended up at 6.60%. He informed the Board that Atlanta Capital usually has high returns, but this quarter they lagged the index. Mr. Twigger asked if the fund is invested in gold or other precious metals. Mr. Langley reported that they do not have investments in commodities at this time. Mr. Langley stated that investing in commodities is reviewed from time to time. Mr. Twigger asked if they have discussed adding digital currency to the fund line up. Mr. Langley informed the Board that adding digital currency has not been discussed because of its volatility.

That type of investment does not fit the long term strategy of the fund.