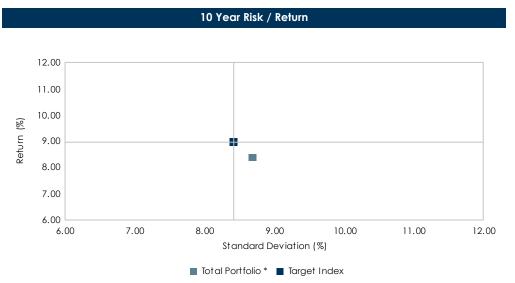

br>Portfolio * | Target Index                        |
|----------------------|-------------------------------------|
| 60                   | 60                                  |
| 8.19                 | 7.83                                |
| -10.21               | -8.85                               |
| 43                   | 47                                  |
| 17                   | 13                                  |
| 71.67                | 78.33                               |
|                      | Portfolio *  60  8.19 -10.21  43 17 |

<sup>\*</sup> Performance is calculated using net of fee returns.

Statistics are calculated using monthly return data.

© 2021 Asset Consulting Group All Rights Reserved

#### **Total Portfolio**

For the Periods Ending December 31, 2020



|                        | Total       |              |
|------------------------|-------------|--------------|
|                        | Portfolio * | Target Index |
| Return (%)             | 8.36        | 8.97         |
| Standard Deviation (%) | 8.69        | 8.42         |
| Sharpe Patio           | 0.90        | 1.00         |

| benchmark relative statistics |        |  |  |  |  |
|-------------------------------|--------|--|--|--|--|
|                               |        |  |  |  |  |
| Beta                          | 1.02   |  |  |  |  |
| Up Capture (%)                | 98.21  |  |  |  |  |
| Down Capture (%)              | 103.70 |  |  |  |  |
|                               |        |  |  |  |  |

10 Year Portfolio Statistics

#### 10 Year Growth of a Dollar \$2.40 \$2.20