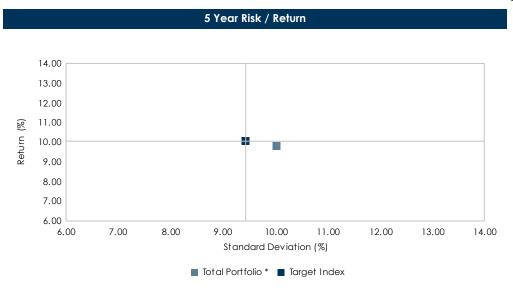

| 10.03            |      | 9.78 *                    |      | No                | 8.97             |      | 8.36 *                    |      | No                |
| The Total Portfolio's annualized total return should rank at median or<br>above when compared to the IM Public DB Net universe. | 9.76 *           | 50th | 9.78 *                    | 49th | Yes               | 8.15 *           | 50th | 8.36 *                    | 44th | Yes               |

Performance and Statistics are calculated using monthly return data. \* Indicates net of fee data.

Target Index: Effective October 2017, the index consists of 30.0% BloomBar US Aggregate, 34.0% S&P 500, 11.0% Russell 2500, 15.0% MSCI ACWI ex US, 10.0% NFI ODCE Net.

#### **Total Portfolio**

For the Periods Ending December 31, 2020



# Total Portfolio \* Target Index Return (%) 9.78 10.03 Standard Deviation (%) 10.03 9.43 Sharpe Ratio 0.87 0.95

| Benchmark Relative Statistics |        |  |  |  |
|-------------------------------|--------|--|--|--|
|                               |        |  |  |  |
| Beta                          | 1.05   |  |  |  |
| Up Capture (%)                | 102.18 |  |  |  |
| Down Capture (%)              | 106.01 |  |  |  |
|                               |        |  |  |  |

5 Year Portfolio Statistics

#### 5 Year Growth of a Dollar \$1.70 \$1.60 \$1.50 \$1.40 \$1.30 \$1.20 \$1.10 \$1.00 \$0.90 Dec-15 Oct-16 Aug-17 Jun-18 Feb-20 Apr-19 Dec-20 —Total Portfolio \* —Target Index

#### 5 Year Return Analysis

| Total<br>Portfolio * | Target Index                        |
|-------------------