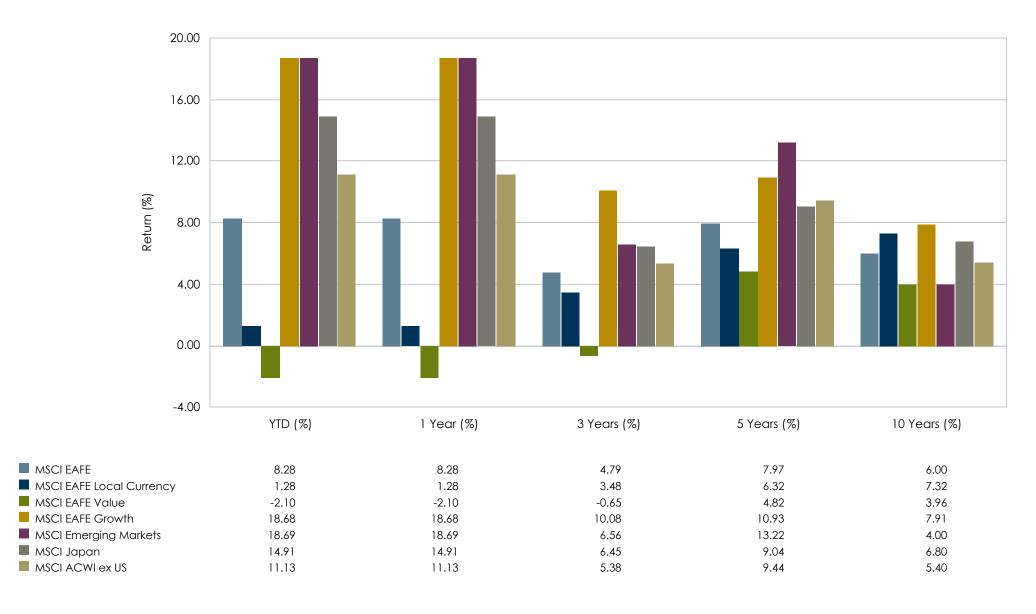

#### 5. **INVESTMENT PERFORMANCE**

a. Quarter Ended: December 31, 2020

#### a. Quarter Ended: September 30, 2020

Mr. Langley reported that the fiscal year ended up at 6.60%. He informed the Board that Atlanta Capital usually has high returns, but this quarter they lagged the index. Mr. Twigger asked if the fund is invested in gold or other precious metals. Mr. Langley reported that they do not have investments in commodities at this time. Mr. Langley stated that investing in commodities is reviewed from time to time. Mr. Twigger asked if they have discussed adding digital currency to the fund line up. Mr. Langley informed the Board that adding digital currency has not been discussed because of its volatility.