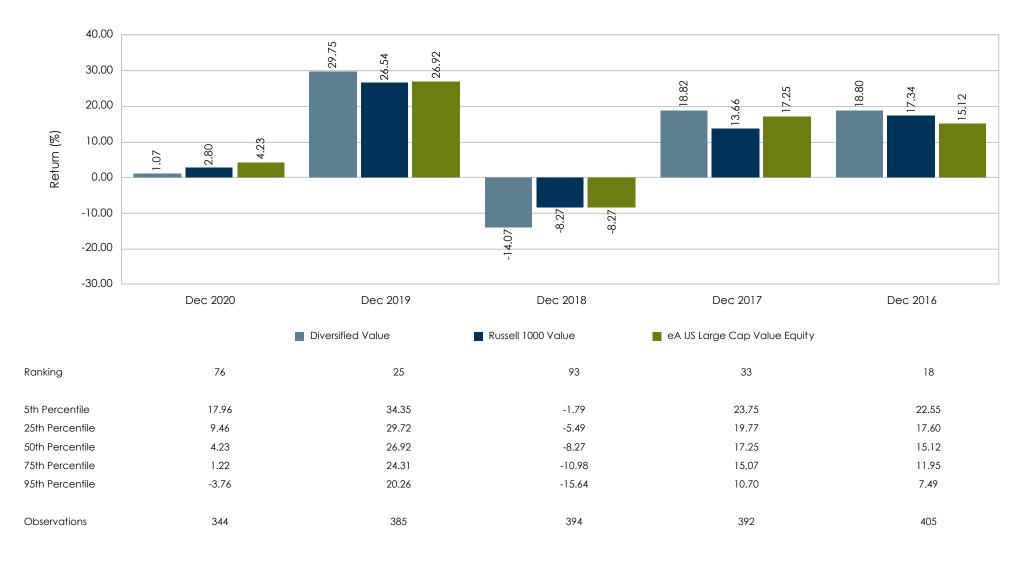

(%) 116.62

#### Return Histogram Since Nov 2006



#### Return Analysis Since Nov 2006

|                            | Diversified<br>Value | Russell<br>1000 Value |
|----------------------------|----------------------|-----------------------|
| Number of Months           | 170                  | 170                   |
| Highest Monthly Return (%) | 20.73                | 13.45                 |
| Lowest Monthly Return (%)  | -24.98               | -17.31                |
| Number of Positive Months  | 110                  | 106                   |
| Number of Negative Months  | 60                   | 64                    |
| % of Positive Months       | 64.71                | 62.35                 |

For the Periods Ending December 31, 2020



For the One Year Periods Ending December



# **Investment Guidelines**

# Hotchkis & Wiley Diversified Value

| tfolio Sector Allocations                                                                                                                                                                                                  | Maximum | Actual Portfolio | Within Guidelines? | Comments                  |
|----------------------------------------------------------------------------------------------------------------------------------------------------------------------------------------------------------------------------|---------|------------------|--------------------|---------------------------|
| ximum sector concentration shall be no more than 35% for any sector as ined by the Standard & Poor's GICS.