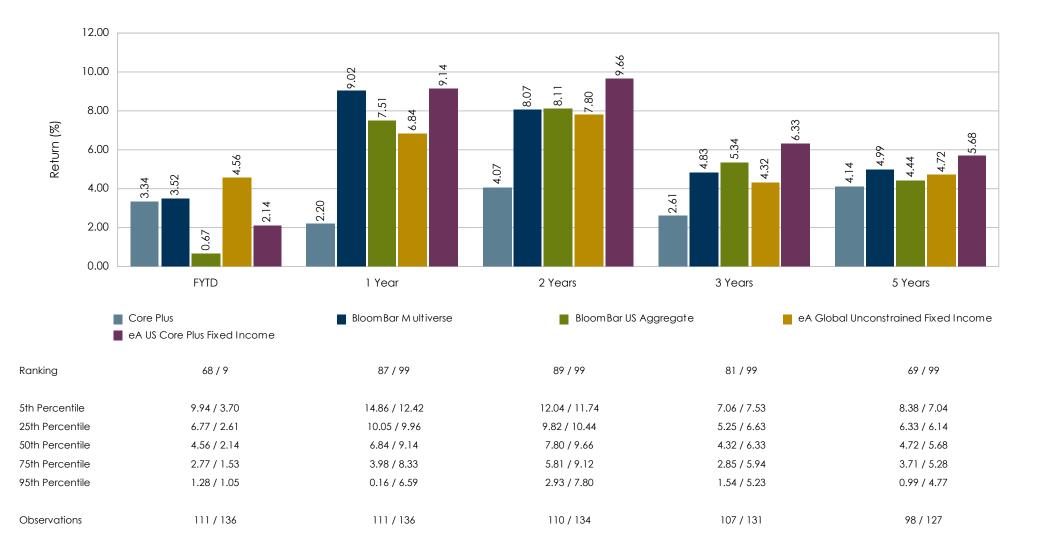

## **Tamarac Executive & Professional**

| Beginning Balance | \$60,873,599.03        | Cash                         | \$278,189.21    | 0.4%  |  |
|-------------------|------------------------|------------------------------|-----------------|-------|--|
| Contributions     | \$2,381,707.40         | Broad Market HQ Bond Fund    | \$9,597,527.58  | 13.8% |  |
| Earnings          | \$6,817,548.72         | Core Plus Fixed Income       | \$9,667,074.88  | 13.9% |  |
| Distributions     | (\$509,603.82)         | Diversified Large Cap        | \$25,176,123.08 | 36.2% |  |
| Expenses          | (\$15,950.00)          | • .                          | ,               |       |  |
| Other             | \$0.00                 | Diversified Small to Mid Cap | \$7,650,203.15  | 11.0% |  |
| Ending Balance    | <u>\$69,547,301.33</u> | International Equity         | \$11,475,304.72 | 16.5% |  |
|                   |                        | Core Real Estate             | \$5 702 878 71  | 8.2%  |  |