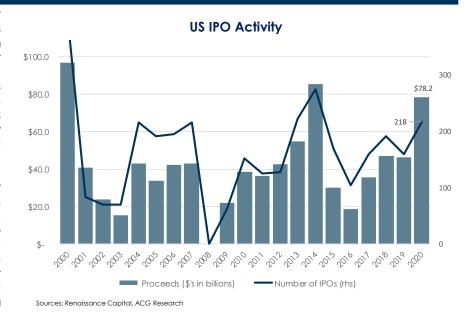

#### 5. **INVESTMENT PERFORMANCE**

a. Quarter Ended: December 31, 2020

#### a. Quarter Ended: September 30, 2020

Mr. Langley reported that the fiscal year ended up at 6.60%. He informed the Board that Atlanta Capital usually has high returns, but this quarter they lagged the index. Mr. Twigger asked if the fund is invested in gold or other precious metals. Mr. Langley reported that they do not have investments in commodities at this time. Mr. Langley stated that investing in commodities is reviewed from time to time. Mr. Twigger asked if they have discussed adding digital currency to the fund line up. Mr. Langley informed the Board that adding digital currency has not been discussed because of its volatility.