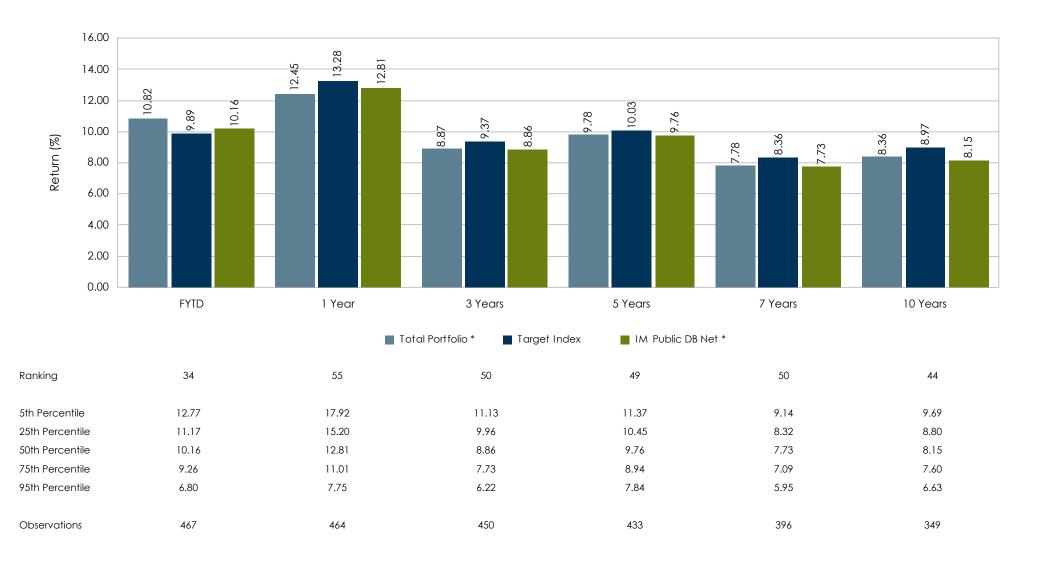

#### a. Quarter Ended: September 30, 2020

Mr. Langley reported that the fiscal year ended up at 6.60%. He informed the Board that Atlanta Capital usually has high returns, but this quarter they lagged the index. Mr. Twigger asked if the fund is invested in gold or other precious metals. Mr. Langley reported that they do not have investments in commodities at this time. Mr. Langley stated that investing in commodities is reviewed from time to time. Mr. Twigger asked if they have discussed adding digital currency to the fund line up. Mr. Langley informed the Board that adding digital currency has not been discussed because of its volatility.

That type of investment does not fit the long term strategy of the fund.