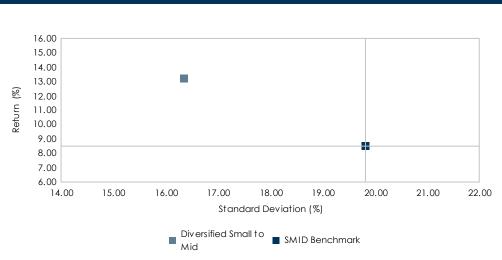

a relevant peer group universe.
- Stock values fluctuate in response to the activities of individual companies, the general market and economic conditions. Shares of the Portfolio are neither insured nor guaranteed by any US Government agency, including the FDIC.

#### Dollar Growth Summary (\$000s)

|                        | FYTD    | 1 Year  |
|------------------------|---------|---------|
| Beginning Market Value | 132,414 | 141,348 |
| Net Additions          | -44     | 1,058   |
| Return on Investment   | 27,490  | 17,454  |
| Income                 | 251     | 996     |
| Gain/Loss              | 27,239  | 16,458  |
| Ending Market Value    | 159,861 | 159,861 |

For the Periods Ending December 31, 2020





#### **Sector Allocation**



For the Periods Ending December 31, 2020





#### Portfolio Statistics Since Jan 2000

|                        | Diversified  | SMID      |
|------------------------|--------------|-----------|
|                        | Small to Mid | Benchmark |
| Return (%)             | 13.22        | 8.52      |
| Standard Deviation (%) | 16.35        | 19.82     |
| Sharpe Ratio           | 0.71         | 0.35      |

| Benchmark Relative Statistics |       |  |  |
|-------------------------------|-------|--|--|
|                               |       |  |  |
| Beta                          | 0.76  |  |  |
| R Squared (%)                 | 85.37 |  |  |
| Alpha (%)                     | 6.23  |  |  |
| Tracking Error (%)            | 7.83  |  |  |
| Batting Average (%)           | 52.38 |  |  |
| Up Capture (%)                | 85.04 |  |  |