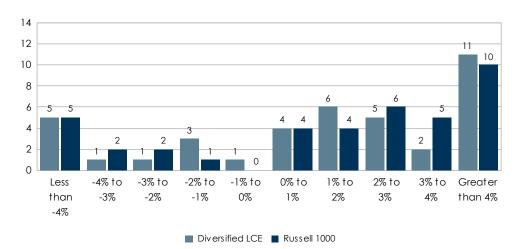

------------|--------------|--|
|                        | LCE         | Russell 1000 |  |
| Return (%)             | 15.64       | 15.86        |  |
| Standard Deviation (%) | 19.28       | 18.62        |  |
| Sharpe Ratio           | 0.74        | 0.77         |  |

| Benchmark Relative Statistics |       |  |
|-------------------------------|-------|--|
|                               |       |  |
| Beta                          | 1.03  |  |
| R Squared (%)                 | 98.58 |  |
| Alpha (%)                     | -0.52 |  |
| Tracking Error (%)            | 2.36  |  |
| Batting Average (%)           | 48.72 |  |
| Up Capture (%)                | 97.65 |  |
| Down Capture (%)              | 98.23 |  |
|                               |       |  |

# Return Histogram Since Oct 2017



#### Return Analysis Since Oct 2017

|                            | Diversified<br>LCE | Russell 1000 |
|----------------------------|--------------------|--------------|
| Number of Months           | 39                 | 39           |
| Highest Monthly Return (%) | 13.79              | 13.21        |
| Lowest Monthly Return (%)  | -14.99             | -13.21       |
| Number of Positive Months  | 28                 | 29           |
| Number of Negative Months  | 11                 | 10           |
| % of Positive Months       | 71.79              | 74.36        |

For the Periods Ending December 31, 2020



For the One Year Periods Ending December



# **Investment Guidelines**

# Diversified Large Cap Equity Portfolio

| Manager Allocations