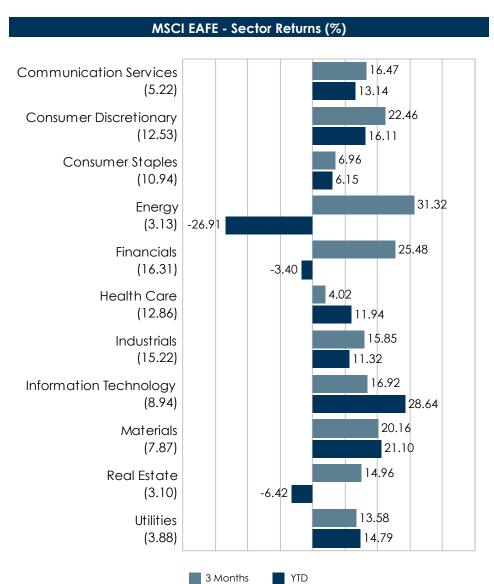

d well in 2020 as liquidity forced selling early in the year followed by a second half recovery presented **attractive** Agence for the first time in years.

Sources: Bloomberg, ACG Research

**Market Environment** 

For the Periods Ending December 31, 2020



**Equity Index Returns** 

For the Periods Ending December 31, 2020



#### US Markets - Performance Breakdown

For the Periods Ending December 31, 2020





Numbers in parenthesis represent sector weightings of the index. Sector weights may not add to 100% due to rounding or securities that are not assigned to a Global Industry Classification Standard (GICS) sector.

#### **Non-US Equity Index Returns**

For the Periods Ending December 31, 2020



#### Non-US Equity - Performance Breakdown

For the Periods Ending December 31, 2020



#### MSCI EAFE - Country Returns (%)



Numbers in parenthesis represent sector or country weights of the index. Sector or country weights may not add to 100% due to rounding.

#### **Emerging Markets - Performance Breakdown**

For the Periods Ending December 31, 2020



#### 11.59 Communication Services (11.63) 27.67 7.58 Consumer Discretionary (18.34)36.78 16.81 Consumer Staples (5.86)11.01 14.99 Energy (5.02)-15.02 24.49 Financials -7.77 (17.96)19.21 Health Care (4.74)52.91 21.42 **Industrials** 5.24 (4.34)34.31 Information Technology (20.48)60.87 29.96 **Materials** 25.34 (7.56)6.07 Real Estate (2.05)-16.73 21.17 Utilities -4.81 (2.02)3 Months YTD

#### MSCI Emerging Markets - Country Returns (%)



Numbers in parenthesis represent sector or country weights of the index. Sector or co