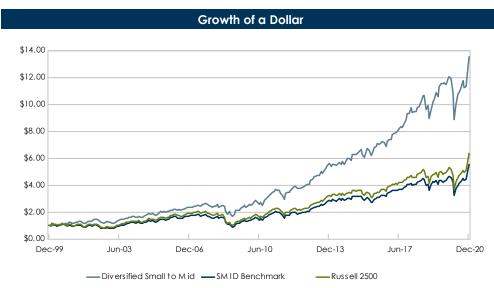

t, over a complete market cycle (usually 3 to 5 years).
- Rank above median in a relevant peer group universe.
- Stock values fluctuate in response to the activities of individual companies, the general market and economic conditions. Shares of the Portfolio are neither insured nor guaranteed by any US Government agency, including the FDIC.

#### Dollar Growth Summary (\$000s)

|                        | FYTD    | 1 Year  |
|------------------------|---------|---------|
| Beginning Market Value | 132,414 | 141,348 |
| Net Additions          | -44     | 1,058   |
| Return on Investment   | 27,490  | 17,454  |
| Income                 | 251     | 996     |
| Gain/Loss              | 27,239  | 16,458  |
| Ending Market Value    | 159,861 | 159,861 |

For the Periods Ending December 31, 2020





#### **Sector Allocation**



For the Periods Ending December 31, 2020





#### Portfolio Statistics Since Jan 2000

|                        | Diversified  | SMID      |
|------------------------|--------------|-----------|
|                        | Small to Mid | Benchmark |
| Return (%)             | 13.22        | 8.52      |
| Standard Deviation (%) | 16.35        | 19.82     |
| Sharpe Ratio           | 0.71         | 0.35      |

| Benchmark Relative Statistics |       |  |  |
|-------------------------------|-------|--|--|
|                               |       |  |  |
| Beta                          | 0.76  |  |  |
| R Squared (%)                 | 85.37 |  |  |
| Alpha (%)                     | 6.23  |  |  |
| Tracking Error (%)            | 7.83  |  |  |
| Batting Average