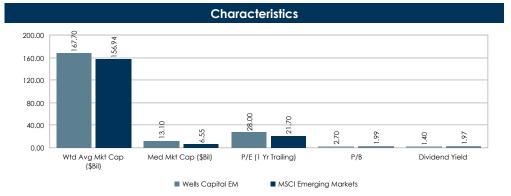

# Plan Information for the Quarter Ending

**December 31, 2020** 

## **Tamarac Executive & Professional**

| Beginning Balance | \$60,873,599.03        | Cash                         | \$278,189.21    | 0.4%  |  |
|-------------------|------------------------|------------------------------|-----------------|-------|--|
| Contributions     | \$2,381,707.40         | Broad Market HQ Bond Fund    | \$9,597,527.58  | 13.8% |  |
| Earnings          | \$6,817,548.72         | Core Plus Fixed Income       | \$9,667,074.88  | 13.9% |  |
| Distributions     | (\$509,603.82)         | Diversified Large Cap        | \$25,176,123.08 | 36.2% |  |
| Expenses          | (\$15,950.00)          | • .                          | ,               |       |  |
| Other             | \$0.00                 | Diversified Small to Mid Cap | \$7,650,203.15  | 11.0% |  |
| Ending Balance    | <u>\$69,547,301.33</u> | International Equity         | \$11,475,304.72 | 16.5% |  |
|                   |                        | Core Real Estate             | \$5 702 878 71  | 8.2%  |  |