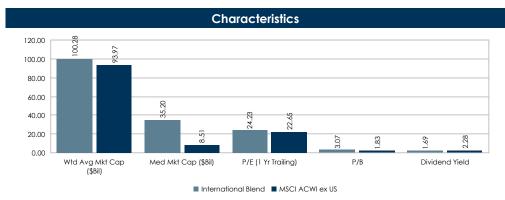

llar Growth Summary (\$000s)

|                        | FYTD    | 1 Year  |
|------------------------|---------|---------|
| Beginning Market Value | 146,953 | 140,770 |
| Net Additions          | -248    | 3,358   |
| Return on Investment   | 24,210  | 26,788  |
| Ending Market Value    | 170,916 | 170,916 |

For the Periods Ending December 31, 2020

| Manager Allocation                        |         |        |  |  |  |
|-------------------------------------------|---------|--------|--|--|--|
| Market Allocation Name Value (\$000s) (%) |         |        |  |  |  |
| Total International Blend                 | 170,916 | 100.00 |  |  |  |
| Ninety One International Dynamic Fund     | 152,342 | 89.13  |  |  |  |
| Wells Capital EM Large/Mid Cap Fund       | 18,574  | 10.87  |  |  |  |



# Dollar Growth Summary (\$000s) FYTD 1 Year Beginning Market Value 146,953 140,770 Net Additions -248 3,358 Return on Investment 24,210 26,788 Ending Market Value 170,916 170,916





For the Periods Ending December 31, 2020





#### Portfolio Statistics Since Jul 2005

|                        | International | MSCI       |
|------------------------|---------------|------------|
|                        | Blend         | ACWI ex US |
| Return (%)             | 4.44          | 6.24       |
| Standard Deviation (%) | 17.85         | 17.76      |
| Sharpe Ratio           | 0.18          | 0.29       |

| Benchmark Relative Statistics |        |  |  |
|-------------------------------|--------|--|--|
|                               |        |  |  |
| Beta                          | 0.98