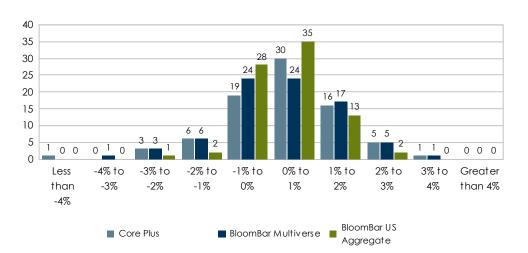

## **Tamarac Executive & Professional**

| Beginning Balance | \$60,873,599.03        | Cash                         | \$278,189.21    | 0.4%  |  |
|-------------------|------------------------|------------------------------|-----------------|-------|--|
| Contributions     | \$2,381,707.40         | Broad Market HQ Bond Fund    | \$9,597,527.58  | 13.8% |  |
| Earnings          | \$6,817,548.72         | Core Plus Fixed Income       | \$9,667,074.88  | 13.9% |  |
| Distributions     | (\$509,603.82)         | Diversified Large Cap        | \$25,176,123.08 | 36.2% |  |
| Expenses          | (\$15,950.00)          | • .                          | ,               |       |  |
| Other             | \$0.00                 | Diversified Small to Mid Cap | \$7,650,203.15  | 11.0% |  |
| Ending Balance    | <u>\$69,547,301.33</u> | International Equity         | \$11,475,304.72 | 16.5% |  |
|                   |                        | Core Real Estate             | \$5 702 878 71  | 8.2%  |  |