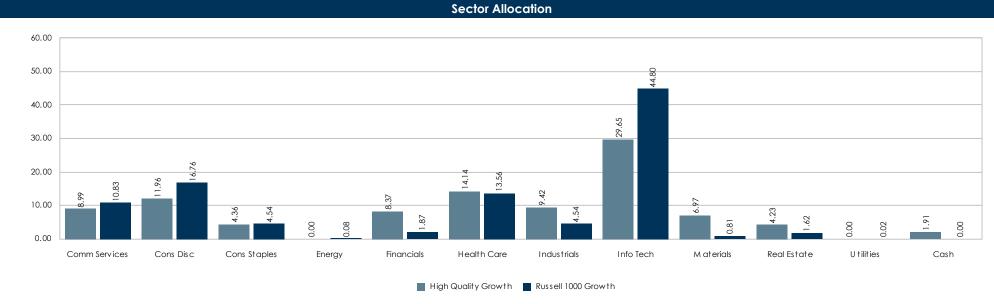

# Plan Information for the Quarter Ending

**December 31, 2020** 

## **Tamarac Executive & Professional**

| Beginning Balance | \$60,873,599.03        | Cash                         | \$278,189.21    | 0.4%  |  |
|-------------------|------------------------|------------------------------|-----------------|-------|--|
| Contributions     | \$2,381,707.40         | Broad Market HQ Bond Fund    | \$9,597,527.58  | 13.8% |  |
| Earnings          | \$6,817,548.72         | Core Plus Fixed Income       | \$9,667,074.88  | 13.9% |  |
| Distributions     | (\$509,603.82)         | Diversified Large Cap        | \$25,176,123.08 | 36.2% |  |
| Expenses          | (\$15,950.00)          | • .                          | ,               |       |  |
| Other             | \$0.00                 | Diversified Small to Mid Cap | \$7,650,203.15  | 11.0% |  |
| Ending Balance    | <u>\$69,547,301.33</u> | International Equity         | \$11,475,304.72 | 16.5% |  |
|                   |                        | Core Real Estate             | \$5 702 878 71  | 8.2%  |  |