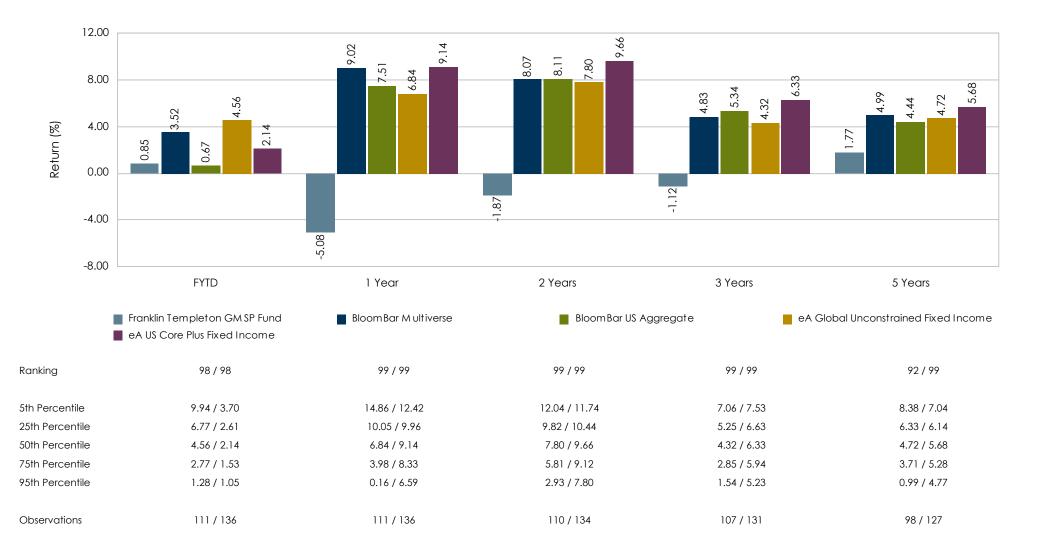

# Plan Information for the Quarter Ending

**December 31, 2020** 

## **Tamarac Executive & Professional**

| Beginning Balance | \$60,873,599.03        | Cash                         | \$278,189.21    | 0.4%  |  |
|-------------------|------------------------|------------------------------|-----------------|-------|--|
| Contributions     | \$2,381,707.40         | Broad Market HQ Bond Fund    | \$9,597,527.58  | 13.8% |  |
| Earnings          | \$6,817,548.72         | Core Plus Fixed Income       | \$9,667,074.88  | 13.9% |  |
| Distributions     | (\$509,603.82)         | Diversified Large Cap        | \$25,176,123.08 | 36.2% |  |
| Expenses          | (\$15,950.00)          | • .                          | ,               |       |  |
| Other             | \$0.00                 | Diversified Small to Mid Cap | \$7,650,203.15  | 11.0% |  |
| Ending Balance    | <u>\$69,547,301.33</u> | International Equity         | \$11,475,304.72 | 16.5% |  |
|                   |                        | Core Real Estate             | \$5 702 878 71  | 8.2%  |  |