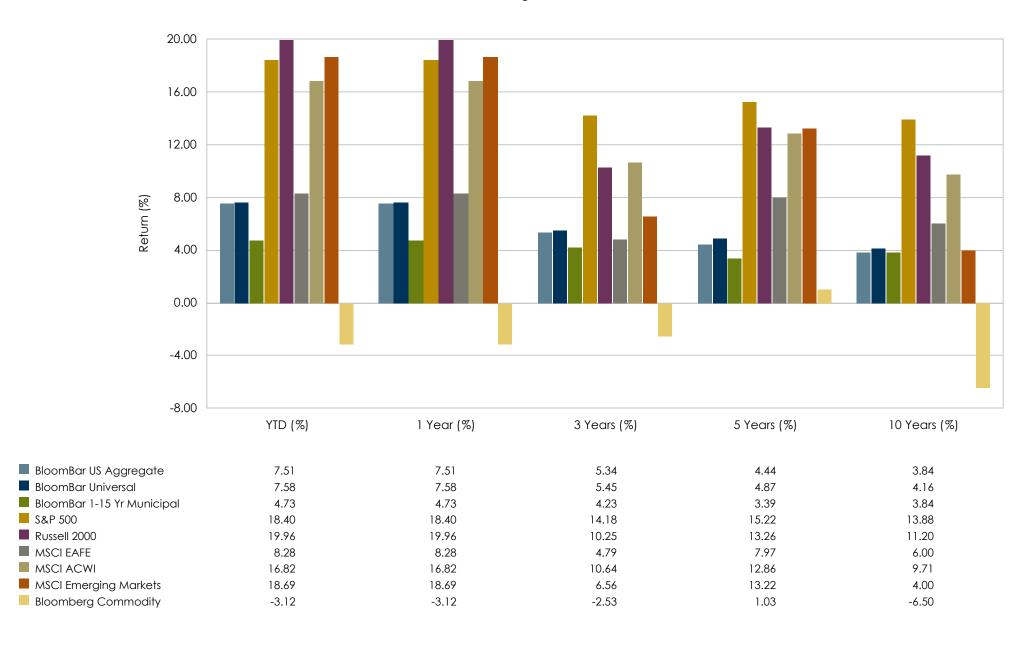

# Plan Information for the Quarter Ending

**December 31, 2020** 

## **Tamarac Executive & Professional**

| Beginning Balance | \$60,873,599.03        | Cash                         | \$278,189.21    | 0.4%  |  |
|-------------------|------------------------|------------------------------|-----------------|-------|--|
| Contributions     | \$2,381,707.40         | Broad Market HQ Bond Fund    | \$9,597,527.58  | 13.8% |  |
| Earnings          | \$6,817,548.72         | Core Plus Fixed Income       | \$9,667,074.88  | 13.9% |  |
| Distributions     | (\$509,603.82)         | Diversified Large Cap        | \$25,176,123.08 | 36.2% |  |
| Expenses          | (\$15,950.00)          | • .                          | ,               |       |  |
| Other             | \$0.00                 | Diversified Small to Mid Cap | \$7,650,203.15  | 11.0% |  |
| Ending Balance    | <u>\$69,547,301.33</u> | International Equity         | \$11,475,304.72 | 16.5% |  |
|                   |                        | Core Real Estate             | \$5 702 878 71  | 8.2%  |  |