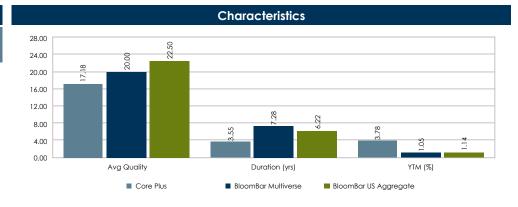

# Plan Information for the Quarter Ending

**December 31, 2020** 

## **Tamarac Executive & Professional**

| Beginning Balance | \$60,873,599.03        | Cash                         | \$278,189.21    | 0.4%  |  |
|-------------------|------------------------|------------------------------|-----------------|-------|--|
| Contributions     | \$2,381,707.40         | Broad Market HQ Bond Fund    | \$9,597,527.58  | 13.8% |  |
| Earnings          | \$6,817,548.72         | Core Plus Fixed Income       | \$9,667,074.88  | 13.9% |  |
| Distributions     | (\$509,603.82)         | Diversified Large Cap        | \$25,176,123.08 | 36.2% |  |
| Expenses          | (\$15,950.00)          | • .                          | ,               |       |  |
| Other             | \$0.00                 | Diversified Small to Mid Cap | \$7,650,203.15  | 11.0% |  |
| Ending Balance    | <u>\$69,547,301.33</u> | International Equity         | \$11,475,304.72 | 16.5% |  |
|                   |                        | Core Real Estate             | \$5 702 878 71  | 8.2%  |  |