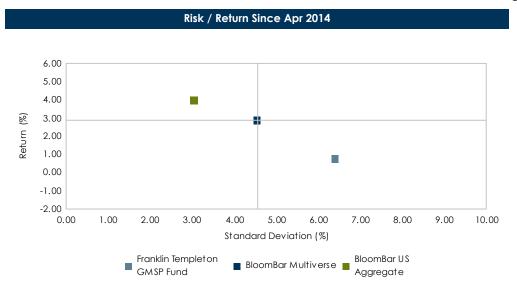

| -3.88                  | -2.37                    |
| Number of Positive Months  | 61                             | 47                     | 50                       |
| Number of Negative Months  | 20                             | 34                     | 31                       |
| % of Positive Months       | 75.31                          | 58.02                  | 61.73                    |

For the Periods Ending December 31, 2020



For the One Year Periods Ending December



For the Periods Ending December 31, 2020



Characteristic and allocation charts represents the composite data of the Franklin Templeton\Global Multisector Plus.

The Other sector consists of ABS, CMO, Convertibles, Municipals, Private Placements/144As and TIPS.

For the Periods Ending December 31, 2020



#### Franklin **Templeton BloomBar US** BloomBar **GMSP Fund** Multiverse Aggregate 3.96 Return (%) 0.72 2.87 Standard Deviation (%) 6.40 4.55 3.04 **Sharpe Ratio** -0.01 0.45 1.03

Portfolio Statistics Since Apr 2014

| Benchmark Relative Statistics |       |        |
|-------------------------------|-------|--------|
| Date:                         | 0.07  | 0.41   |
| Beta                          | 0.07  | -0.41  |
| R Squared (%)                 | 0.24  | 3.72   |
| Alpha (%)                     | 0.72  | 2.55   |
| Tracking Error (%)            | 7.66  | 7.59   |
| Batting Average (%)           | 46.91 | 46.91  |
| Up Capture (%)                | 4.52  | -4.77  |
| Down Capture (%)              | -7.80 | -47.04 |

#### Return Histogram Since Apr 2014



#### **Return Analysis Since