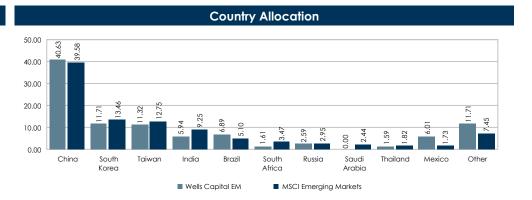

rtfolio, valued at market, may be invested in cash. |          | 10.0%      | 1.09%            | Yes                |          |

For the Periods Ending December 31, 2020

#### **Account Description**

- Strategy Emerging Markets Equity
- Vehicle Non-Mutual Commingled
- Benchmark MSCI Emerging Markets
- Performance Inception Date November 2017





| Dollar Growth Summary (\$000s) |        |        |  |
|--------------------------------|--------|--------|--|
|                                |        |        |  |
|                                | FYTD   | 1 Year |  |
| Beginning Market Value         | 15,260 | 14,893 |  |
| Net Additions                  | -25    | -88    |  |
| Return on Investment           | 3,339  | 3,770  |  |
| Ending Market Value            | 18,574 | 18,574 |  |



For the Periods Ending December 31, 2020



|                        | Wells<br>Capital EM | MSCI<br>Emerging<br>Markets |
|------------------------|---------------------|-----------------------------|
| Return (%)             | 11.06               | 7.48                        |
| Standard Deviation (%) | 19.82               | 19.43                       |
| Sharpe Ratio           | 0.48                | 0.31                        |

| Beta 1.00                    | Benchmark Relative Statistics |        |  |
|------------------------------|-------------------------------|--------|--|
| Beta 1.00                    |                               |        |  |
|                              | Beta                          | 1.00   |  |
| <b>R Squared (%)</b> 96.85   | R Squared (%)