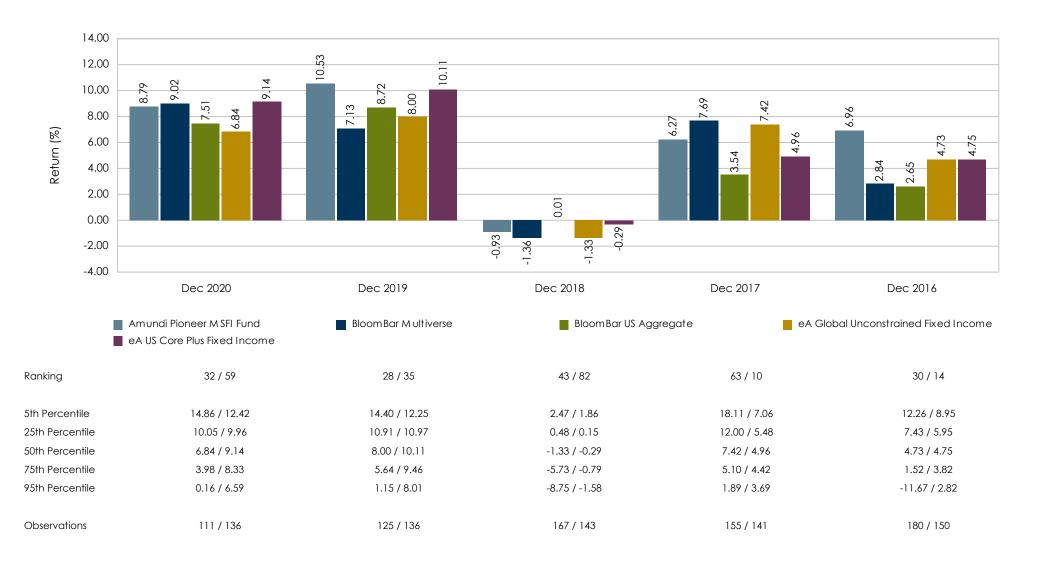

---------------|
| Number of Months           | 81                             | 81                     | 81                       |
| Highest Monthly Return (%) | 4.64                           | 3.25                   | 2.59                     |
| Lowest Monthly Return (%)  | -11.69                         | -3.88                  | -2.37                    |
| Number of Positive Months  | 61                             | 47                     | 50                       |
| Number of Negative Months  | 20                             | 34                     | 31                       |
| % of Positive Months       | 75.31                          | 58.02                  | 61.73                    |

For the Periods Ending December 31, 2020



For the One Year Periods Ending December



For the Periods Ending December 31, 2020



Characteristic and allocation charts represents the composite data of the Franklin Templeton\Global Multisector Plus.

The Other sector consists of ABS, CMO, Convertibles, Municipals, Private Placements/144As and TIPS.

For the Periods Ending December 31, 2020



#### Franklin **Templeton BloomBar US** BloomBar **GMSP Fund** Multiverse Aggregate 3.96 Return (%) 0.72 2.87 Standard Deviation (%) 6.40 4.55 3.04 **Sharpe Ratio** -0.01 0.45 1.03

Portfolio Statistics Since Apr 2014

| Benchmark Relative Statistics |       |        |
|-------------------------------|-------|--------|
| Date:                         | 0.07  | 0.41   |
| Beta                          | 0.07  | -0.41  |
| R Squared (%)                 | 0.24  | 3.72   |
| Alpha (%)