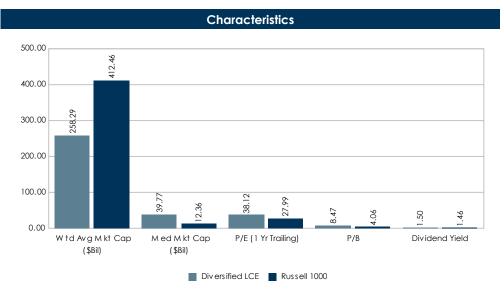

# Plan Information for the Quarter Ending

**December 31, 2020** 

## **Tamarac Executive & Professional**

| Beginning Balance | \$60,873,599.03        | Cash                         | \$278,189.21    | 0.4%  |  |
|-------------------|------------------------|------------------------------|-----------------|-------|--|
| Contributions     | \$2,381,707.40         | Broad Market HQ Bond Fund    | \$9,597,527.58  | 13.8% |  |
| Earnings          | \$6,817,548.72         | Core Plus Fixed Income       | \$9,667,074.88  | 13.9% |  |
| Distributions     | (\$509,603.82)         | Diversified Large Cap        | \$25,176,123.08 | 36.2% |  |
| Expenses          | (\$15,950.00)          | • .                          | ,               |       |  |
| Other             | \$0.00                 | Diversified Small to Mid Cap | \$7,650,203.15  | 11.0% |  |
| Ending Balance    | <u>\$69,547,301.33</u> | International Equity         | \$11,475,304.72 | 16.5% |  |
|                   |                        | Core Real Estate             | \$5 702 878 71  | 8.2%  |  |