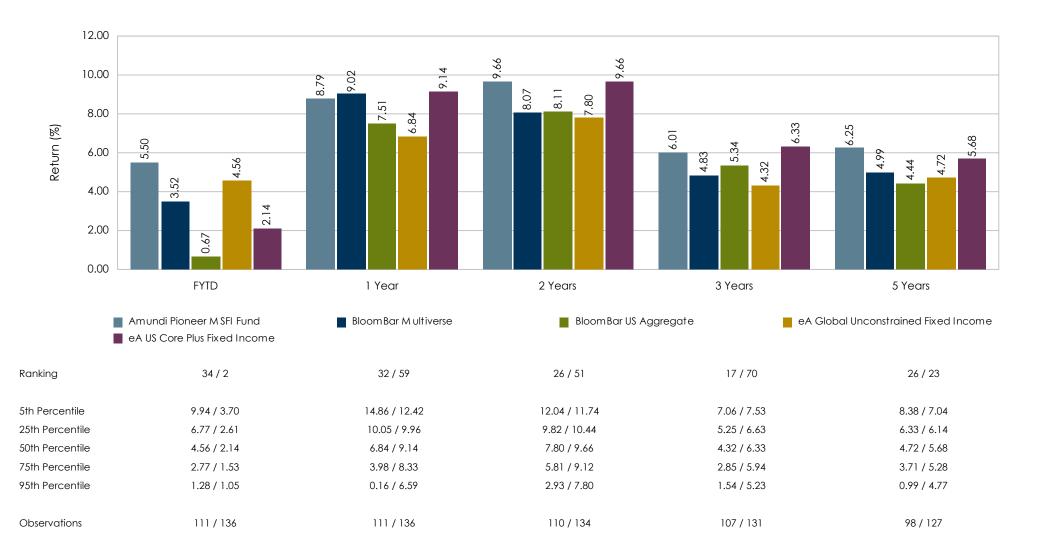

#### 5. **INVESTMENT PERFORMANCE**

a. Quarter Ended: December 31, 2020

#### a. Quarter Ended: September 30, 2020

Mr. Langley reported that the fiscal year ended up at 6.60%. He informed the Board that Atlanta Capital usually has high returns, but this quarter they lagged the index. Mr. Twigger asked if the fund is invested in gold or other precious metals. Mr. Langley reported that they do not have investments in commodities at this time. Mr. Langley stated that investing in commodities is reviewed from time to time. Mr. Twigger asked if they have discussed adding digital currency to the fund line up. Mr. Langley informed the Board that adding digital currency has not been discussed because of its volatility.

That type of investment does not fit the long term strategy of the fund.