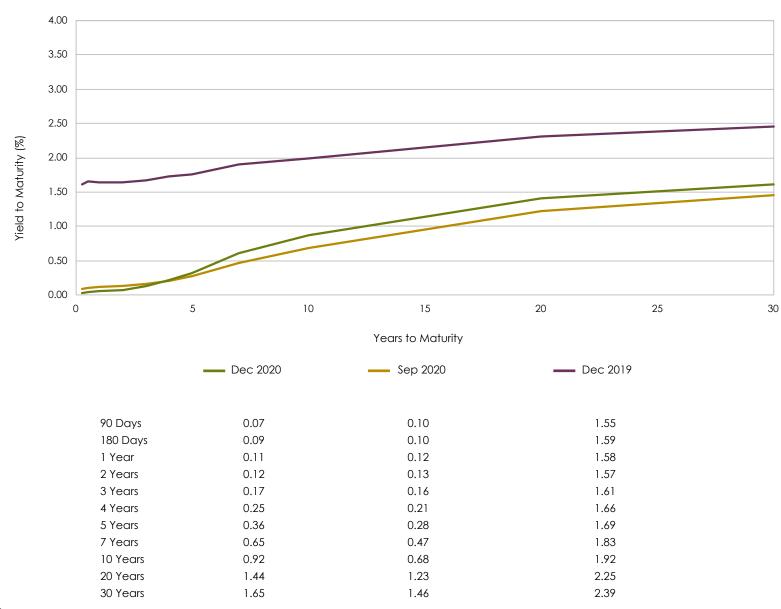

# Plan Information for the Quarter Ending

**December 31, 2020** 

## **Tamarac Executive & Professional**

| Beginning Balance | \$60,873,599.03        | Cash                         | \$278,189.21    | 0.4%  |  |
|-------------------|------------------------|------------------------------|-----------------|-------|--|
| Contributions     | \$2,381,707.40         | Broad Market HQ Bond Fund    | \$9,597,527.58  | 13.8% |  |
| Earnings          | \$6,817,548.72         | Core Plus Fixed Income       | \$9,667,074.88  | 13.9% |  |
| Distributions     | (\$509,603.82)         | Diversified Large Cap        | \$25,176,123.08 | 36.2% |  |
| Expenses          | (\$15,950.00)          | • .                          | ,               |       |  |
| Other             | \$0.00                 | Diversified Small to Mid Cap | \$7,650,203.15  | 11.0% |  |
| Ending Balance    | <u>\$69,547,301.33</u> | International Equity         | \$11,475,304.72 | 16.5% |  |
|                   |                        | Core Real Estate             | \$5 702 878 71  | 8.2%  |  |