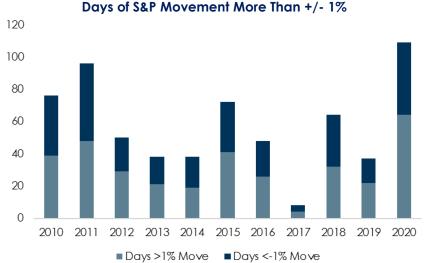

mall Caps, on renewed hopes for economic rebounds benefiting this more cyclical market segment.

**Developed International markets posted the lowest returns** for the year as measured by the MSCI EAFE as European markets were challenged by shutdowns and outbreaks. **Emerging Markets advanced on an aggregate basis in line with US markets**, fueled by China and India in 2020 despite declines in Latin America and Russia. Foreign currency had a meaningful favorable impact on Developed Non-US equity returns as most major currencies strengthened relative to the US dollar. However, in Emerging Markets, there were a number of currencies that weakened over the course of the year.

#### Global Markets Reverse Initial COVID Sell-Off



Sources: Bloomberg, ACG Research

#### Global Long/Short Equity



Sources: Bloomberg, ACG Research

Market volatility during 2020 was at the highest level in over a decade. While major macro events (US election and Brexit) have mostly passed, other factors (such as COVID and social unrest) keep uncertainty heightened. We anticipate continued volatility to be the norm for 2021. An environment such as this typically helps generate opportunities on both the long and short side, benefitting equity long/short managers.

Equity long/short managers generally had very strong performance in 2020, **participating** in market up moves while also strongly protecting in big drawdowns. Taking advantage of volatility, to provide both beta and alpha, is exactly what is desired from the equity long/short asset class. **Gross exposure** started 2020 at a multi-year high