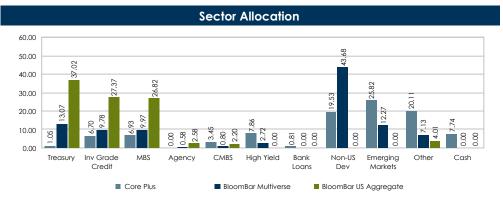

# Plan Information for the Quarter Ending

**December 31, 2020** 

## **Tamarac Executive & Professional**

| Beginning Balance | \$60,873,599.03        | Cash                         | \$278,189.21    | 0.4%  |  |
|-------------------|------------------------|------------------------------|-----------------|-------|--|
| Contributions     | \$2,381,707.40         | Broad Market HQ Bond Fund    | \$9,597,527.58  | 13.8% |  |
| Earnings          | \$6,817,548.72         | Core Plus Fixed Income       | \$9,667,074.88  | 13.9% |  |
| Distributions     | (\$509,603.82)         | Diversified Large Cap        | \$25,176,123.08 | 36.2% |  |
| Expenses          | (\$15,950.00)          | • .                          | ,               |       |  |
| Other             | \$0.00                 | Diversified Small to Mid Cap | \$7,650,203.15  | 11.0% |  |
| Ending Balance    | <u>\$69,547,301.33</u> | International Equity         | \$11,475,304.72 | 16.5% |  |
|                   |                        | Core Real Estate             | \$5 702 878 71  | 8.2%  |  |