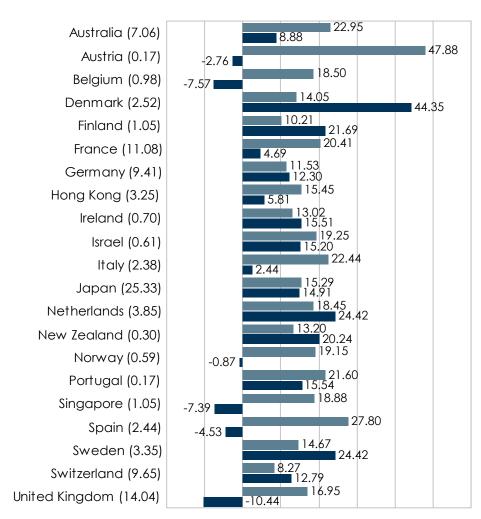

ng early in the year followed by a second half recovery presented **attractive** Agence for the first time in years.

Sources: Bloomberg, ACG Research

**Market Environment** 

For the Periods Ending December 31, 2020



**Equity Index Returns** 

For the Periods Ending December 31, 2020



#### US Markets - Performance Breakdown

For the Periods Ending December 31, 2020





Numbers in parenthesis represent sector weightings of the index. Sector weights may not add to 100% due to rounding or securities that are not assigned to a Global Industry Classification Standard (GICS) sector.

#### **Non-US Equity Index Returns**

For the Periods Ending December 31, 2020



#### Non-US Equity - Performance Breakdown

For the Periods Ending December 31, 2020



#### MSCI EAFE - Country Returns (%)



Numbers in parenthesis represent sector or country weights of the index. Sector or country weights may not add to 100% due to rounding.

#### **Emerging Markets - Performance Breakdown**

For the Periods Ending December 31, 2020



#### 11.59 Communication Services (11.63) 27.67 7.58 Consumer Discretionary (18.34)36.78 16.81 Consumer Staples (5.86)11.01 14.99 Energy (5.02)-15.02 24.49 Financials -7.77 (17.96)19.21 Health Care (4.74)52.91 21.42 **Industrials** 5.24 (4.34)34.31 Information Technology (20.48)60.87 29.96 **Materials** 25.34 (7.56)6.07 Real Estate (2.05)-16.73 21.17 Utilities -4.81 (2.02)3 Months YTD

#### MSCI Emerging Markets - Country Returns (%)



Numbers in parenthesis represent sector or country weights of the index. Sector or country weights may not add to 100% due to