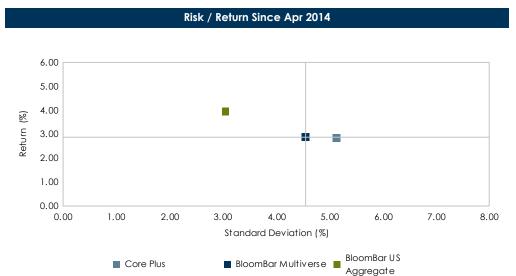

## **Tamarac Executive & Professional**

| Beginning Balance | \$60,873,599.03        | Cash                         | \$278,189.21    | 0.4%  |  |
|-------------------|------------------------|------------------------------|-----------------|-------|--|
| Contributions     | \$2,381,707.40         | Broad Market HQ Bond Fund    | \$9,597,527.58  | 13.8% |  |
| Earnings          | \$6,817,548.72         | Core Plus Fixed Income       | \$9,667,074.88  | 13.9% |  |
| Distributions     | (\$509,603.82)         | Diversified Large Cap        | \$25,176,123.08 | 36.2% |  |
| Expenses          | (\$15,950.00)          | • .                          | ,               |       |  |
| Other             | \$0.00                 | Diversified Small to Mid Cap | \$7,650,203.15  | 11.0% |  |
| Ending Balance    | <u>\$69,547,301.33</u> | International Equity         | \$11,475,304.72 | 16.5% |  |
|                   |                        | Core Real Estate             | \$5 702 878 71  | 8.2%  |  |