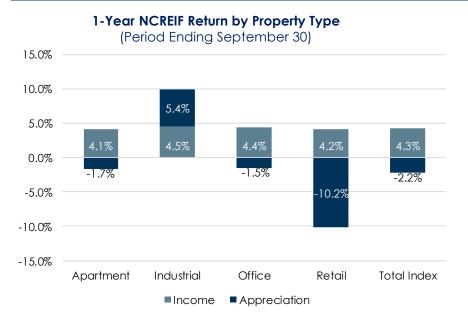

#### 5. **INVESTMENT PERFORMANCE**

a. Quarter Ended: December 31, 2020

#### a. Quarter Ended: September 30, 2020

Mr. Langley reported that the fiscal year ended up at 6.60%. He informed the Board that Atlanta Capital usually has high returns, but this quarter they lagged the index. Mr. Twigger asked if the fund is invested in gold or other precious metals. Mr. Langley reported that they do not have investments in commodities at this time. Mr. Langley stated that investing in commodities is reviewed from time to time. Mr. Twigger asked if they have discussed adding digital currency to the fund line up. Mr. Langley informed the Board that adding digital currency has not been discussed because of its volatility.