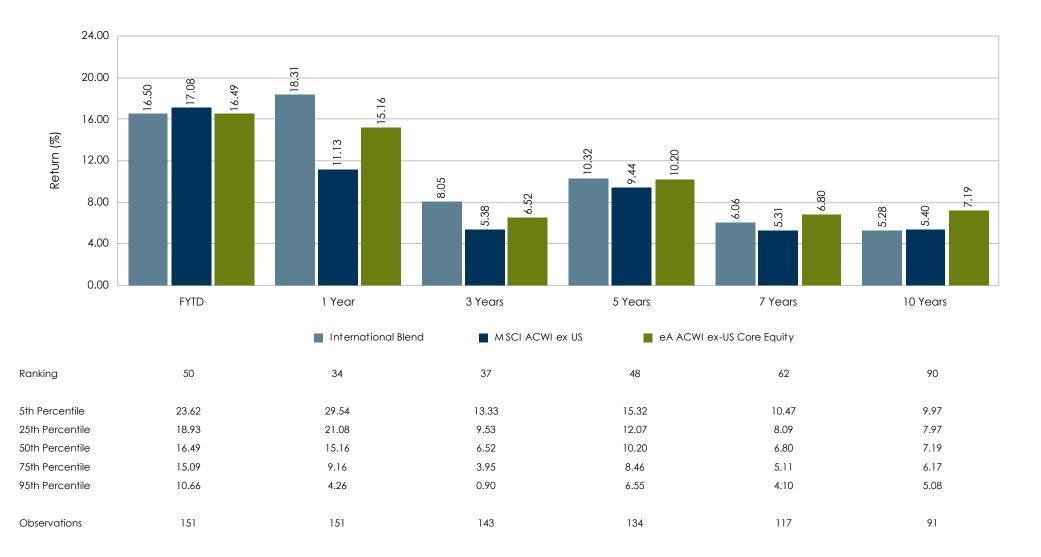

# Plan Information for the Quarter Ending

**December 31, 2020** 

## **Tamarac Executive & Professional**

| Beginning Balance | \$60,873,599.03        | Cash                         | \$278,189.21    | 0.4%  |  |
|-------------------|------------------------|------------------------------|-----------------|-------|--|
| Contributions     | \$2,381,707.40         | Broad Market HQ Bond Fund    | \$9,597,527.58  | 13.8% |  |
| Earnings          | \$6,817,548.72         | Core Plus Fixed Income       | \$9,667,074.88  | 13.9% |  |
| Distributions     | (\$509,603.82)         | Diversified Large Cap        | \$25,176,123.08 | 36.2% |  |
| Expenses          | (\$15,950.00)          | • .                          | ,               |       |  |
| Other             | \$0.00                 | Diversified Small to Mid Cap | \$7,650,203.15  | 11.0% |  |
| Ending Balance    | <u>\$69,547,301.33</u> | International Equity         | \$11,475,304.72 | 16.5% |  |
|                   |                        | Core Real Estate             | \$5 702 878 71  | 8.2%  |  |