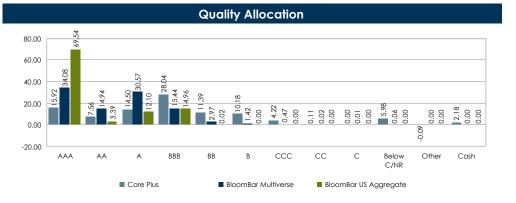

# Plan Information for the Quarter Ending

**December 31, 2020** 

## **Tamarac Executive & Professional**

| Beginning Balance | \$60,873,599.03        | Cash                         | \$278,189.21    | 0.4%  |  |
|-------------------|------------------------|------------------------------|-----------------|-------|--|
| Contributions     | \$2,381,707.40         | Broad Market HQ Bond Fund    | \$9,597,527.58  | 13.8% |  |
| Earnings          | \$6,817,548.72         | Core Plus Fixed Income       | \$9,667,074.88  | 13.9% |  |
| Distributions     | (\$509,603.82)         | Diversified Large Cap        | \$25,176,123.08 | 36.2% |  |
| Expenses          | (\$15,950.00)          | • .                          | ,               |       |  |
| Other             | \$0.00                 | Diversified Small to Mid Cap | \$7,650,203.15  | 11.0% |  |
| Ending Balance    | <u>\$69,547,301.33</u> | International Equity         | \$11,475,304.72 | 16.5% |  |
|                   |                        | Core Real Estate             | \$5 702 878 71  | 8.2%  |  |