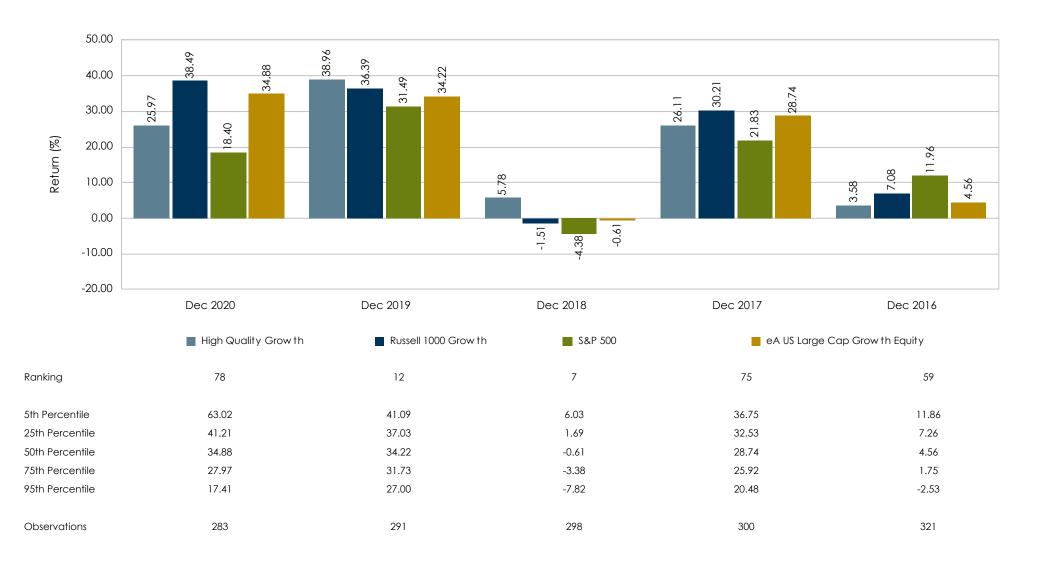

|  |
| 45.65                         |                                                 |  |
| 86.26                         |                                                 |  |
| 86.34                         |                                                 |  |
|                               | 0.85<br>88.46<br>1.40<br>5.99<br>45.65<br>86.26 |  |

Return Analysis Since Jan 1998

**High Quality** 

Growth

170

106

Russell

1000 Growth

165

111

59.78

#### Return Histogram Since Jan 1998



#### **Number of Months** 276 276 Highest Monthly Return (%) 13.30 14.80 Lowest Monthly Return (%) -17.56 -17.61

**Number of Positive Months Number of Negative Months** % of Positive Months 61.59

For the Periods Ending December 31, 2020



For the One Year Periods Ending December



#### **Investment Guidelines**

# Atlanta Capital High Quality Growth

| Portfolio Sector Allocations                                                                                                                                                                                                          | Maximum | Actual Portfolio | Within Guidelines? | Comments               |
|---------------------------------------------------------------------------------------------------------------------------------------------------------------------------------------------------------------------------------------|---------|------------------|--------------------|------------------------|
| Maximum sector concentration shall be no more than 30% in any one sector as defined by the Standard & Poor'