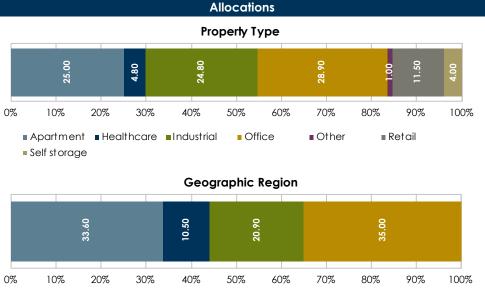

| Net Additions                  | -297    | -1,193  |
|                                                                                         | Return on Investment           | 1,852   | 2,314   |

**Ending Market Value** 

For the Periods Ending December 31, 2020

| Account Description |
|---------------------|
|                     |

- Strategy Core Real Estate
- Vehicle Non-Mutual Commingled
- Benchmark NFI ODCE Net
- Performance Inception Date April 2018

| \$33,420,000,000 |
|------------------|
| \$26,720,000,000 |
| \$106,880,000    |
| 465              |
| 427              |
|                  |

**Fund Information** 

#### **Performance Goals**

- Invests in real estate properties diversified by type and location.
- Outperform the NFI ODCE Net index on an annual basis.





■ Midwest ■ South

West

East

For the Periods Ending December 31, 2020



#### Portfolio Statistics Since Apr 2018

|                        | <b>FMI∨T</b> | NFI      |
|------------------------|--------------|----------|
|                        | Core RE      | ODCE Net |
| Return (%)             | 5.79         | 3.63     |
| Standard Deviation (%) | 2.24         | 1.99     |
| Sharpe Ratio           | 1.86         | 1.01     |

| Benchmark Relative Statistics |        |  |
|-------------------------------|--------|--|
|                               |        |  |
| Beta                          | 1.05   |  |
| R Squared (%)                 | 87.36  |  |
| Alpha (%)                     | 0.48   |  |
| Tracking Error (%)            | 0.81   |  |
| Batting Average (%)           | 100.00