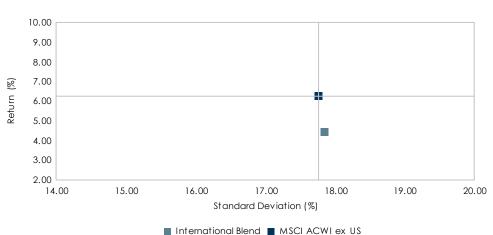

nvestment   | 24,210  | 26,788  |
| Ending Market Value    | 170,916 | 170,916 |

For the Periods Ending December 31, 2020

| Manager Allocation                        |         |        |  |  |  |
|-------------------------------------------|---------|--------|--|--|--|
| Market Allocation Name Value (\$000s) (%) |         |        |  |  |  |
| Total International Blend                 | 170,916 | 100.00 |  |  |  |
| Ninety One International Dynamic Fund     | 152,342 | 89.13  |  |  |  |
| Wells Capital EM Large/Mid Cap Fund       | 18,574  | 10.87  |  |  |  |



# Dollar Growth Summary (\$000s) FYTD 1 Year Beginning Market Value 146,953 140,770 Net Additions -248 3,358 Return on Investment 24,210 26,788 Ending Market Value 170,916 170,916





For the Periods Ending December 31, 2020





#### Portfolio Statistics Since Jul 2005

|                        | International | MSCI       |
|------------------------|---------------|------------|
|                        | Blend         | ACWI ex US |
| Return (%)             | 4.44          | 6.24       |
| Standard Deviation (%) | 17.85         | 17.76      |
| Sharpe Ratio           | 0.18          | 0.29       |

| Benchmark Relative Statistics |        |  |  |
|-------------------------------|--------|--|--|
|                               |        |  |  |
| Beta                          | 0.98   |  |  |
| R Squared (%)                 | 94.93  |  |  |
| Alpha (%)                     | -1.53  |  |  |
| Tracking Error (%)            | 4.04   |  |  |
| Batting Average (%)           | 47.31  |  |  |
| Up Capture (%)