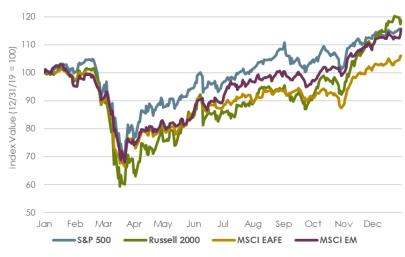

to positive, albeit low-to-mid single digit 2020 returns, led by Small Caps, on renewed hopes for economic rebounds benefiting this more cyclical market segment.

**Developed International markets posted the lowest returns** for the year as measured by the MSCI EAFE as European markets were challenged by shutdowns and outbreaks. **Emerging Markets advanced on an aggregate basis in line with US markets**, fueled by China and India in 2020 despite declines in Latin America and Russia. Foreign currency had a meaningful favorable impact on Developed Non-US equity returns as most major currencies strengthened relative to the US dollar. However, in Emerging Markets, there were a number of currencies that weakened over the course of the year.

#### Global Markets Reverse Initial COVID Sell-Off



Sources: Bloomberg, ACG Research

#### Global Long/Short Equity



Sources: Bloomberg, ACG Research

Market volatility during 2020 was at the highest level in over a decade. While major macro events (US election and Brexit) have mostly passed, other factors (such as COVID and social unrest) keep uncertainty heightened. We anticipate continued volatility to be the norm for 2021. An environment such as this typically helps generate opportunities on both the long and short side, benefitting equity long/short managers.

Equity long/short managers generally had very strong performance in 2020, **participating** in market up moves while also strongly protecting in big drawdowns. Taking advantage of volatility, to provide both beta and alpha, is exactly what is desired from the equity long/shor