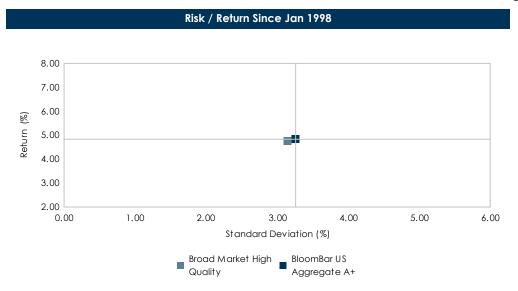

ant peer group universe.
- The Portfolio is subject to interest rate, credit and liquidity risk, which may cause a loss of principal. Neither the Fund nor its yield is guaranteed by the US Government.

# Dollar Growth Summary (\$000s)

|                        | FYTD    | 1 Year  |
|------------------------|---------|---------|
| Beginning Market Value | 137,851 | 136,479 |
| Net Additions          | 13,160  | 3,833   |
| Return on Investment   | -417    | 10,282  |
| Income                 | 959     | 3,348   |
| Gain/Loss              | -1,375  | 6,935   |
| Ending Market Value    | 150,595 | 150,595 |

For the Periods Ending December 31, 2020



The Other sector consists of ABS, CMO, Convertibles, Municipals, Private Placements/144As and TIPS.

For the Periods Ending December 31, 2020



# Broad Market BloomBar US Aggregate Market High Quality A+ Return (%) 4.73 4.85 Standard Deviation (%) 3.14 3.26 Sharpe Ratio 0.93 0.93

| Benchmark Relative Statistics |       |  |
|-------------------------------|-------|--|
|                               |       |  |
| Beta                          | 0.93  |  |
| R Squared (%)                 | 93.06 |  |
| Alpha (%)                     | 0.22  |  |
| Tracking Error (%)            | 0.86  |  |
| Batting Average (%)           | 46.01 |  |
| Up Capture (%)                | 94.42 |  |
| Down Capture (%)              | 89.14 |  |
|                               |       |  |

Portfolio Statistics Since Jan 1998

#### Return Histogram Since Jan 1998



#### Return Analysis Since Jan 1998

|                            | Broad<br>Market<br>