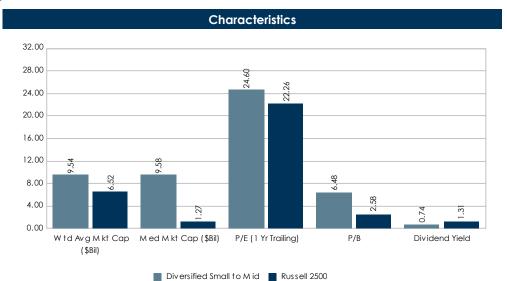

over a complete market cycle (usually 3 to 5 years).
- Rank above median in a relevant peer group universe.
- Stock values fluctuate in response to the activities of individual companies, the general market and economic conditions. Shares of the Portfolio are neither insured nor guaranteed by any US Government agency, including the FDIC.

#### Dollar Growth Summary (\$000s)

|                        | FYTD    | 1 Year  |
|------------------------|---------|---------|
| Beginning Market Value | 132,414 | 141,348 |
| Net Additions          | -44     | 1,058   |
| Return on Investment   | 27,490  | 17,454  |
| Income                 | 251     | 996     |
| Gain/Loss              | 27,239  | 16,458  |
| Ending Market Value    | 159,861 | 159,861 |

For the Periods Ending December 31, 2020





#### **Sector Allocation**



For the Periods Ending December 31, 2020





#### Portfolio Statistics Since Jan 2000

|                        | Diversified  | SMID      |
|------------------------|--------------|-----------|
|                        | Small to Mid | Benchmark |
| Return (%)             | 13.22        | 8.52      |
| Standard Deviation (%) | 16.35        | 19.82     |
| Sharpe Ratio           | 0.71         | 0.35      |

| Benchmark Relative Statistics |       |  |  |
|-------------------------------|-------|--|--|
|                               |       |  |  |
| Beta                          | 0.76  |  |  |
| R Squared (%)                 | 85.37 |  |  |
| Alpha (%)                     | 6.23  |  |  |
| Tracking Error (%)            | 7.83  |  |  |
| Batting Average (