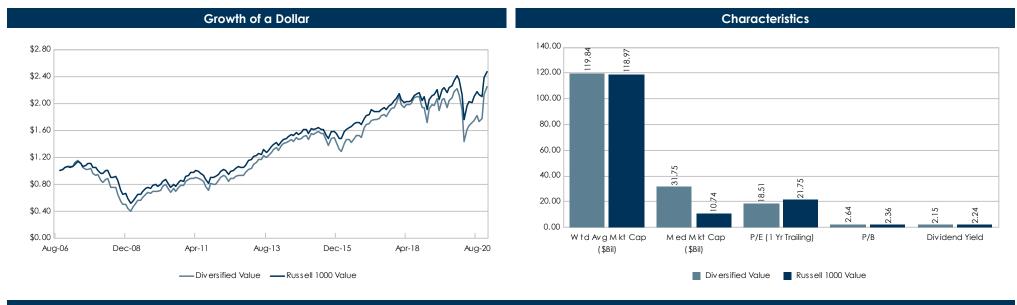

ter).                                                                                                   | 10.0%   | 0.00%            | Yes                |                        |
| A maximum of 5% of the portfolio, valued at market, may be invested in any one convertible issuer.                                                                                                                                    | 5.0%    | 0.00%            | Yes                |                        |
| Maximum of 20% of the Portfolio, valued at market, may be invested in ADRs and common stocks of corporations organized under the laws of any country other than the United States, which are traded primarily on a US stock exchange. | 20.0%   | 9.34%            | Yes                |                        |





For the Periods Ending December 31, 2020

#### Risk / Return Since Nov 2006



#### Portfolio Statistics Since Nov 2006

|                        | Diversified | Russell    |
|------------------------|-------------|------------|
|                        | Value       | 1000 Value |
| Return (%)             | 5.89        | 6.60       |
| Standard Deviation (%) | 20.76       | 16.37      |
| Sharpe Ratio           | 0.24        | 0.35       |

# Beta 1.22 R Squared (%) 91.91 Alpha (%) -1.51 Tracking Error (%) 6.88 Batting Average (%) 54.71 Up Capture (%) 117.36 Down Capture (%) 116.62

#### Return Histogram Since Nov 2006



#### Return Analysis Since Nov 2006

|                            | Diversified<br>Value | Russell<br>1000 Value |
|----------------------------|--------------------