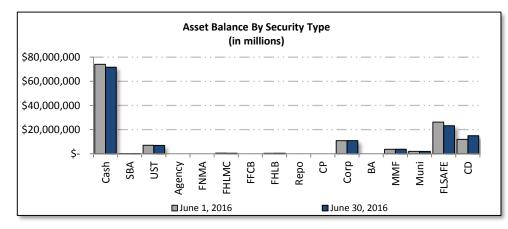

#### City of Tamarac Aggregate Portfolio Market Value Basis Security Distribution June 1, 2016 to June 30, 2016

| Security Distribution        | Ве |                |         |    |                | Book Yield | Portfolio<br>Allocation | Change in<br>Allocation |
|------------------------------|----|----------------|---------|----|----------------|------------|-------------------------|-------------------------|
| Cash                         | \$ | 74,069,054.31  | 54.11%  | \$ | 71,674,007.88  | 0.30%      | 53.26%                  | -0.85%                  |
| SBA                          |    | 3,236.83       | 0.00%   |    | 3,238.61       | 0.35%      | 0.00%                   | 0.00%                   |
| U.S. Treasury Notes          |    | 7,001,519.35   | 5.11%   |    | 7,033,468.96   | 0.88%      | 5.23%                   | 0.11%                   |
| U.S. Agency Notes            |    | -              | 0.00%   |    | -              | 0.00%      | 0.00%                   | 0.00%                   |
| FNMA                         |    | -              | 0.00%   |    | -              | 0.00%      | 0.00%                   | 0.00%                   |
| FHLMC                        |    | 500,457.92     | 0.37%   |    | 502,615.42     | 0.95%      | 0.37%                   | 0.01%                   |
| FFCB                         |    | -              | 0.00%   |    | -              | 0.00%      | 0.00%                   | 0.00%                   |
| FHLB                         |    | 453,005.00     | 0.33%   |    | 452,034.50     | 0.82%      | 0.34%                   | 0.00%                   |
| Fed Instrumentality Subtotal | \$ | 953,462.92     | 0.70%   | \$ | 954,649.92     | 0.89%      | 0.71%                   | 0.01%                   |
| Repurchase Agreement         |    | -              | 0.00%   |    | -              | 0.00%      | 0.00%                   | 0.00%                   |
| Commercial Paper             |    | -              | 0.00%   |    | -              | 0.00%      | 0.00%                   | 0.00%                   |
| Corporate Notes              |    | 10,820,196.14  | 7.90%   |    | 10,838,957.81  | 1.08%      | 8.05%                   | 0.15%                   |
| Bankers Acceptances          |    | -              | 0.00%   |    | -              | 0.00%      | 0.00%                   | 0.00%                   |
| Money Market Funds           |    | 3,781,939.28   | 2.76%   |    | 3,796,991.92   | 0.13%      | 2.82%                   | 0.06%                   |
| Municipal Bonds              |    | 2,008,110.00   | 1.47%   |    | 2,008,380.00   | 0.81%      | 1.49%                   | 0.03%                   |
| FLSAFE                       |    | 26,196,372.95  | 19.14%  |    | 23,205,984.23  | 0.44%      | 17.24%                  | -1.89%                  |
| Certificates of Deposit      |    | 12,058,465.75  | 8.81%   |    | 15,065,871.23  | 0.73%      | 11.19%                  | 2.39%                   |
| Total Portfolio Market Value | \$ | 136,892,357.53 | 100.00% | \$ | 134,581,550.56 | 0.47%      | 100.00%                 |                         |

#### City of Tamarac Aggregate Portfolio Historical Cost Basis Security Distribution June 1, 2016 to June 30, 2016

| Security Distribution           | В  | June 1, 2016<br>eginning Balance | Portfolio<br>Allocation | June 30, 2016<br>Ending Balance | Book Yield | Portfolio<br>Allocation | Change in<br>Allocation |
|---------------------------------|----|----------------------------------|-------------------------|---------------------------------|------------|-------------------------|-------------------------|
| Cash                            | \$ | 74,069,054.31                    | 54.11%                  | \$<br>71,674,007.88             | 0.30%      | 53.28%                  | -0.83%                  |
| SBA                             |    | 3,236.83                         | 0.00%                   | 3,238.61                        | 0.35%      | 0.00%                   | 0.00%                   |
| U.S. Treasury Notes             |    | 6,982,226.57                     | 5.10%                   | 6,982,226.57                    | 0.88%      | 5.19%                   | 0.09%                   |
| U.S. Agency Notes               |    | -                                | 0.00%                   | -                               | 0.00%      | 0.00%                   | 0.00%                   |
| FNMA                            |    | -                                | 0.00%                   | -                               | 0.00%      | 0.00%                   | 0.00%                   |
| FHLMC                           |    | 497,380.00                       | 0.36%                   | 497,380.00                      | 0.95%      | 0.37%                   | 0.01%                   |
| FFCB                            |    | -                                | 0.00%                   | -                               | 0.00%      | 0.00%                   | 0.00%                   |
| FHLB                            |    | 451,611.00                       | 0.33%                   | 451,611.00                      | 0.82%      | 0.34%                   | 0.01%                   |
| Fed Instrumentality Subtotal    | \$ | 948,991.00                       | 0.69%                   | \$<br>948,991.00                | 0.89%      | 0.71%                   | 0.01%                   |
| Repurchase Agreement            |    | -                                | 0.00%                   | <br>-                           | 0.00%      | 0.00%                   | 0.00%                   |
| Commercial Paper                |    | -                                | 0.00%                   | -                               | 0.00%      | 0.00%                   | 0.00%                   |
| Corporate Notes                 |    | 10,895,638.50                    | 7.96%                   | 10,895,638.50                   | 1.08%      | 8.10%                   | 0.14%                   |
| Bankers Acceptances             |    | -                                | 0.00%                   | -                               | 0.00%      | 0.00%                   | 0.00%                   |
| Money Market Funds              |    | 3,781,939.28                     | 2.76%                   | 3,796,991.92                    | 0.13%      | 2.82%                   | 0.06%                   |
| Municipal Bonds                 |    | 2,005,200.00                     | 1.46%                   | 2,005,200.00                    | 0.81%      | 1.49%                   | 0.03%                   |
| FLSAFE                          |    | 26,196,372.95                    | 19.14%                  | 23,205,984.23                   | 0.44%      | 17.25%                  | -1.89%                  |
| Certificates of Deposit         |    | 12,000,000.00                    | 8.77%                   | 15,000,000.00                   | 0.73%      | 11.15%                  | 2.38%                   |
| Total Portfolio Historical Cost | \$ | 136,882,659.44                   | 100.00%                 | \$<br>134,512,278.71            | 0.47%      | 100.00%                 |                         |