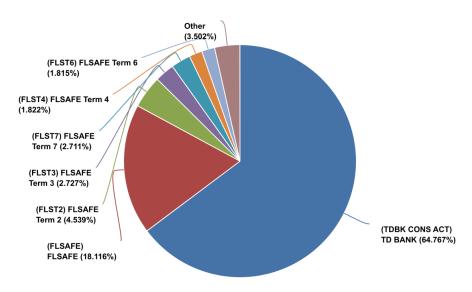

#### **Investment Strategy:**

The City's interest-bearing checking account at TD Bank holds funds needed to pay its weekly obligations. Funds held for short-term liquidity needs are invested in the TD Bank, the AIM Treasury money market fund, Wells Fargo and the FLSAFE Local

Government Investment Pool. Based on the cash flow model and short-term investment strategy, the target amount for liquidity purposes is at least \$15 million. Funds not needed for liquidity purposes are used to purchase longer-term securities. Total liquidity in the Operations and Reserve Portfolio held in the SBA, FLSAFE, FLSAFE Term, Wells Fargo, AIM account and at TD Bank on June 30, 2016 was \$113,680,222.64 of which a nominal \$3,238.61 was retained in the SBA. The Series 2005 Capital Improvement Revenue Bond proceeds portfolio had \$3,158,084.12 in FLSAFE.