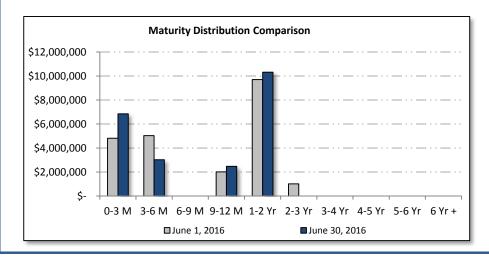

#### City of Tamarac Aggregate Portfolio Maturity Distribution Market Value Basis June 1, 2016 to June 30, 2016

| Maturity Distribution | •          | June 1, 2016<br>Beginning Balance |        | 30, 2016<br>g Balance | Portfolio Allocation | Distribution Change |
|-----------------------|------------|-----------------------------------|--------|-----------------------|----------------------|---------------------|
| 0-3 Months            | \$ 107,063 | 3,958.93                          | \$ 108 | ,735,477.54           | 80.80%               | 2.58%               |
| 3-6 Months            | 12,058     | 3,796.82                          | 5      | ,024,574.04           | 3.73%                | -5.08%              |
| 6-9 Months            |            | -                                 | 3      | ,000,172.60           | 2.23%                | 2.23%               |
| 9-12 Months           | 2,015      | 5,955.00                          | 2      | ,470,614.50           | 1.84%                | 0.36%               |
| 1-2 Years             | 12,725     | 5,416.72                          | 13     | ,334,015.98           | 9.91%                | 0.61%               |
| 2-3 Years             | 3,028      | 3,230.06                          | 2      | ,016,695.89           | 1.50%                | -0.71%              |
| 3-4 Years             |            | -                                 |        | -                     | 0.00%                | 0.00%               |
| 4-5 Years             |            | -                                 |        | -                     | 0.00%                | 0.00%               |
| 5-6 Years             |            | -                                 |        | -                     | 0.00%                | 0.00%               |
| 6 Years +             |            | <u>-</u>                          |        |                       | 0.00%                | 0.00%               |
| Total Portfolio       | \$ 136,892 | 2,357.53                          | \$ 134 | ,581,550.56           | 100.00%              |                     |