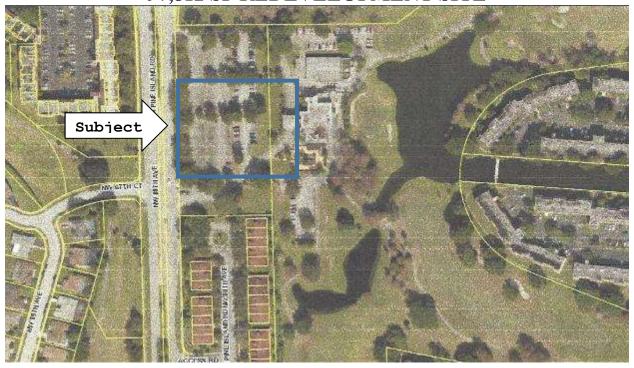

#### h. TR12852 - Colony West - Fourth Amendment to Purchase and Sale Agreement

A Resolution of the City Commission of the City of Tamarac, Florida, authorizing and directing the appropriate City officials to execute that certain Fourth Amendment to contract for Sale and Purchase, attached hereto as Exhibit "1", by and between the City of Tamarac, a municipal corporation and AD1 Tamarac Hotels, LLC, a Florida Limited Liability Company for the sale of a 2.24 (+/-) acre parcel of real property located on the east side of Pine Island Road, south of West McNab Road, known as a portion of Tract A, Colony West Clubhouse Plat, according to the Plat thereof, as recorded in Plat book 71, Page 18 of the public records of Broward County, Florida, being more particularly described in Exhibit "A", attached hereto and incorporated herein; providing for conflicts; providing for severability; and providing an effective date.