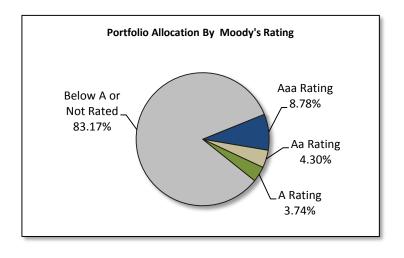

#### City of Tamarac Aggregate Portfolio Rating Distribution Market Value Basis June 1, 2016 to June 30, 2016

| S&P Rating Distribution        | !  | June 30, 2016<br>Ending Balance | Portfolio Allocation |
|--------------------------------|----|---------------------------------|----------------------|
| Short Term Rating Distribution | _  |                                 |                      |
| A-1+                           | \$ | -                               | 0.00%                |
| A-1                            |    |                                 | 0.00%                |
| Total Short Term Ratings       | \$ | -                               | 0.00%                |
| Long Term Rating Distribution  |    |                                 |                      |
| AAA Rating                     | \$ | 114,750,452.21                  | 85.26%               |
| AA Rating                      |    | 15,796,729.46                   | 11.74%               |
| A Rating                       |    | 4,034,368.89                    | 3.00%                |
| Below A or Not Rated           |    |                                 | 0.00%                |
| Total Long Term Rating         | \$ | 134,581,550.56                  | 100.00%              |
| Total Portfolio                | \$ | 134,581,550.56                  | 100.00%              |
| Moody's Rating Distribution    | I  | June 30, 2016<br>Ending Balance | Portfolio Allocation |
| Short Term Rating Distribution |    |                                 |                      |
| P-1                            | \$ | -                               | 0.00%                |
| P-2                            |    | -                               | 0.00%                |
| Total Short Term Ratings       | \$ | -                               | 0.00%                |
| Long Term Rating Distribution  |    |                                 |                      |
| Aaa Rating                     | \$ | 11,820,127.15                   | 8.78%                |
| Aa Rating                      |    | 5,791,297.94                    | 4.30%                |
| A Rating                       |    | 5,039,712.78                    | 3.74%                |
| Below A or Not Rated           |    | 111,930,412.68                  | 83.17%               |
|                                |    |                                 |                      |
| Total Long Term Rating         | \$ | 134,581,550.56                  | 100.00%              |