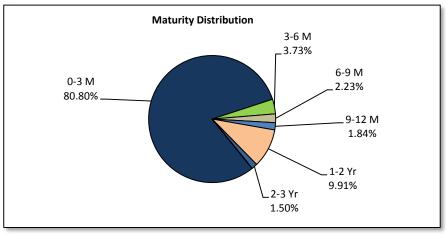

#### City of Tamarac Aggregate Portfolio Maturity Distribution Market Value Basis June 1, 2016 to June 30, 2016

| Maturity Distribution | •          | June 1, 2016<br>Beginning Balance |        | 30, 2016<br>g Balance | Portfolio Allocation | Distribution Change |
|-----------------------|------------|-----------------------------------|--------|-----------------------|----------------------|---------------------|
| 0-3 Months            | \$ 107,063 | 3,958.93                          | \$ 108 | ,735,477.54           | 80.80%               | 2.58%               |
| 3-6 Months            | 12,058     | 3,796.82                          | 5      | ,024,574.04           | 3.73%                | -5.08%              |
| 6-9 Months            |            | -                                 | 3      | ,000,172.60           | 2.23%                | 2.23%               |
| 9-12 Months           | 2,015      | 5,955.00                          | 2      | ,470,614.50           | 1.84%                | 0.36%               |
| 1-2 Years             | 12,725     | 5,416.72                          | 13     | ,334,015.98           | 9.91%                | 0.61%               |
| 2-3 Years             | 3,028      | 3,230.06                          | 2      | ,016,695.89           | 1.50%                | -0.71%              |
| 3-4 Years             |            | -                                 |        | -                     | 0.00%                | 0.00%               |
| 4-5 Years             |            | -                                 |        | -                     | 0.00%                | 0.00%               |
| 5-6 Years             |            | -                                 |        | -                     | 0.00%                | 0.00%               |
| 6 Years +             |            | <u>-</u>                          |        |                       | 0.00%                | 0.00%               |
| Total Portfolio       | \$ 136,892 | 2,357.53                          | \$ 134 | ,581,550.56           | 100.00%              |                     |