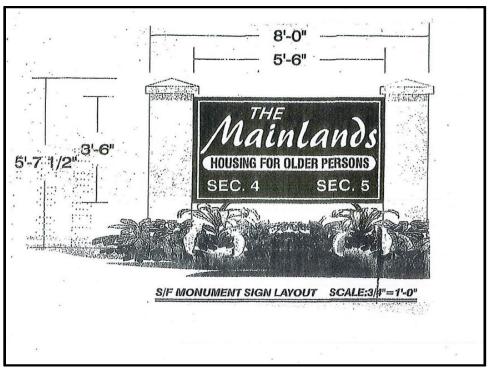

#### a. TBO 10 - Hidden Trails/Mainlands - Sign Variance

Sign Variance from Section 18-51(19)a, Code of Ordinances to permit a maximum height of eight feet (8') in lieu of the maximum height of six feet (6') permitted for residential monument signs and from Section 18-64(1), Code of Ordinances to allow informational language on the monument sign in addition to the permitted community identification language and to allow the monument sign to be located within the public right-of way.

Commission District(s): District 1