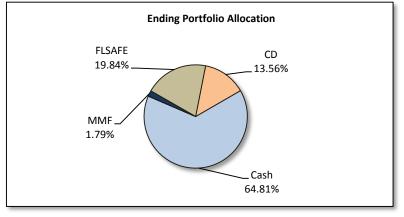

#### City of Tamarac Aggregate Portfolio Historical Cost Basis Security Distribution June 1, 2016 to June 30, 2016

| Security Distribution           | В  | June 1, 2016<br>eginning Balance | Portfolio<br>Allocation | June 30, 2016<br>Ending Balance | Book Yield | Portfolio<br>Allocation | Change in<br>Allocation |
|---------------------------------|----|----------------------------------|-------------------------|---------------------------------|------------|-------------------------|-------------------------|
| Cash                            | \$ | 74,069,054.31                    | 54.11%                  | \$<br>71,674,007.88             | 0.30%      | 53.28%                  | -0.83%                  |
| SBA                             |    | 3,236.83                         | 0.00%                   | 3,238.61                        | 0.35%      | 0.00%                   | 0.00%                   |
| U.S. Treasury Notes             |    | 6,982,226.57                     | 5.10%                   | 6,982,226.57                    | 0.88%      | 5.19%                   | 0.09%                   |
| U.S. Agency Notes               |    | -                                | 0.00%                   | -                               | 0.00%      | 0.00%                   | 0.00%                   |
| FNMA                            |    | -                                | 0.00%                   | -                               | 0.00%      | 0.00%                   | 0.00%                   |
| FHLMC                           |    | 497,380.00                       | 0.36%                   | 497,380.00                      | 0.95%      | 0.37%                   | 0.01%                   |
| FFCB                            |    | -                                | 0.00%                   | -                               | 0.00%      | 0.00%                   | 0.00%                   |
| FHLB                            |    | 451,611.00                       | 0.33%                   | 451,611.00                      | 0.82%      | 0.34%                   | 0.01%                   |
| Fed Instrumentality Subtotal    | \$ | 948,991.00                       | 0.69%                   | \$<br>948,991.00                | 0.89%      | 0.71%                   | 0.01%                   |
| Repurchase Agreement            |    | -                                | 0.00%                   | <br>-                           | 0.00%      | 0.00%                   | 0.00%                   |
| Commercial Paper                |    | -                                | 0.00%                   | -                               | 0.00%      | 0.00%                   | 0.00%                   |
| Corporate Notes                 |    | 10,895,638.50                    | 7.96%                   | 10,895,638.50                   | 1.08%      | 8.10%                   | 0.14%                   |
| Bankers Acceptances             |    | -                                | 0.00%                   | -                               | 0.00%      | 0.00%                   | 0.00%                   |
| Money Market Funds              |    | 3,781,939.28                     | 2.76%                   | 3,796,991.92                    | 0.13%      | 2.82%                   | 0.06%                   |
| Municipal Bonds                 |    | 2,005,200.00                     | 1.46%                   | 2,005,200.00                    | 0.81%      | 1.49%                   | 0.03%                   |
| FLSAFE                          |    | 26,196,372.95                    | 19.14%                  | 23,205,984.23                   | 0.44%      | 17.25%                  | -1.89%                  |
| Certificates of Deposit         |    | 12,000,000.00                    | 8.77%                   | 15,000,000.00                   | 0.73%      | 11.15%                  | 2.38%                   |
| Total Portfolio Historical Cost | \$ | 136,882,659.44                   | 100.00%                 | \$<br>134,512,278.71            | 0.47%      | 100.00%                 |                         |