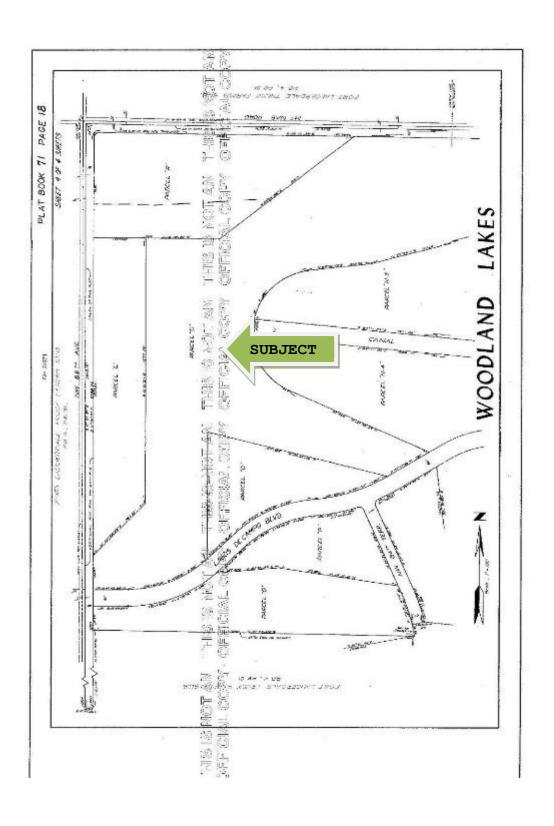

#### h. TR12852 - Colony West - Fourth Amendment to Purchase and Sale Agreement

A Resolution of the City Commission of the City of Tamarac, Florida, authorizing and directing the appropriate City officials to execute that certain Fourth Amendment to contract for Sale and Purchase, attached hereto as Exhibit "1", by and between the City of Tamarac, a municipal corporation and AD1 Tamarac Hotels, LLC, a Florida Limited Liability Company for the sale of a 2.24 (+/-) acre parcel of real property located on the east side of Pine Island Road, south of West McNab Road, known as a portion of Tract A, Colony West Clubhouse Plat, according to the Plat thereof, as recorded in Plat book 71, Page 18 of the public records of Broward County, Florida, being more particularly described in Exhibit "A", attached hereto and incorporated herein; providing for conflicts; providing for severability; and providing an effective date.