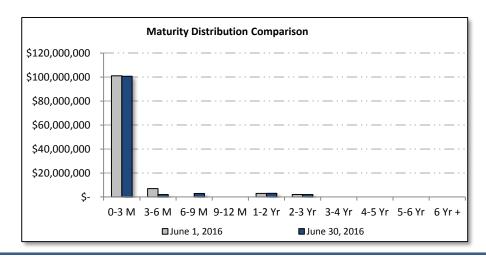

#### City of Tamarac Aggregate Portfolio Maturity Distribution Market Value Basis June 1, 2016 to June 30, 2016

| Maturity Distribution | •          | June 1, 2016<br>Beginning Balance |        | 30, 2016<br>g Balance | Portfolio Allocation | Distribution Change |
|-----------------------|------------|-----------------------------------|--------|-----------------------|----------------------|---------------------|
| 0-3 Months            | \$ 107,063 | 3,958.93                          | \$ 108 | ,735,477.54           | 80.80%               | 2.58%               |
| 3-6 Months            | 12,058     | 3,796.82                          | 5      | ,024,574.04           | 3.73%                | -5.08%              |
| 6-9 Months            |            | -                                 | 3      | ,000,172.60           | 2.23%                | 2.23%               |
| 9-12 Months           | 2,015      | 5,955.00                          | 2      | ,470,614.50           | 1.84%                | 0.36%               |
| 1-2 Years             | 12,725     | 5,416.72                          | 13     | ,334,015.98           | 9.91%                | 0.61%               |
| 2-3 Years             | 3,028      | 3,230.06                          | 2      | ,016,695.89           | 1.50%                | -0.71%              |
| 3-4 Years             |            | -                                 |        | -                     | 0.00%                | 0.00%               |
| 4-5 Years             |            | -                                 |        | -                     | 0.00%                | 0.00%               |
| 5-6 Years             |            | -                                 |        | -                     | 0.00%                | 0.00%               |
| 6 Years +             |            | <u>-</u>                          |        |                       | 0.00%                | 0.00%               |
| Total Portfolio       | \$ 136,892 | 2,357.53                          | \$ 134 | ,581,550.56           | 100.00%              |                     |