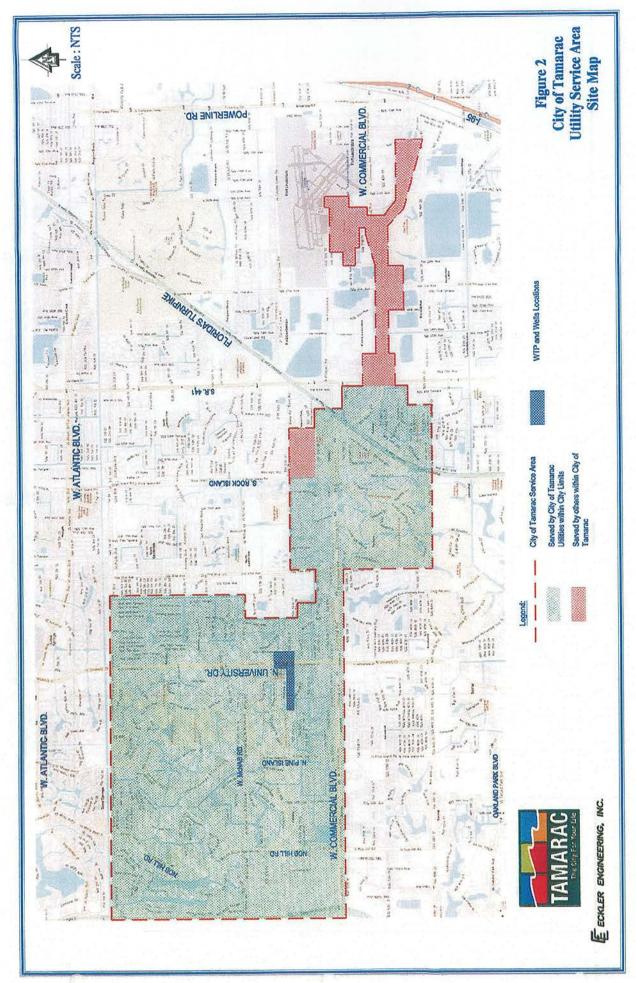

#### a. TO2349 - Water Supply Plan Comp Plan GOP Amendments

An Ordinance of the City of Tamarac, Florida, amending, the Future Land Use Element, Infrastructure Element, Conservation Element, Intergovernmental Coordination Element, and Capital Improvements Element of the City of Tamarac's Comprehensive Plan consistent with the South Florida Water Management District Water Supply Facilities work plan for the City of Tamarac; authorizing transmittal of the 2016 Ten Year Water Supply Facilities work plan and Comprehensive Plan Amendments to the Department of Economic Opportunity and other agencies as required by Florida Statutes 163.3184(3) providing for inclusion in the Comprehensive Plan; providing for conflict; providing for severability; and, providing for an effective date.

Commission District(s): Citywide