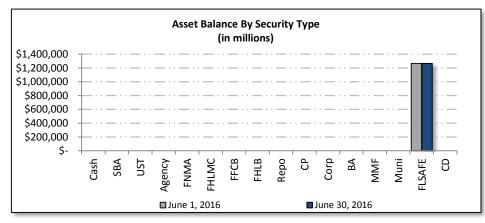

Government Investment Pool. Based on the cash flow model and short-term investment strategy, the target amount for liquidity purposes is at least \$15 million. Funds not needed for liquidity purposes are used to purchase longer-term securities. Total liquidity in the Operations and Reserve Portfolio held in the SBA, FLSAFE, FLSAFE Term, Wells Fargo, AIM account and at TD Bank on June 30, 2016 was \$113,680,222.64 of which a nominal \$3,238.61 was retained in the SBA. The Series 2005 Capital Improvement Revenue Bond proceeds portfolio had \$3,158,084.12 in FLSAFE.