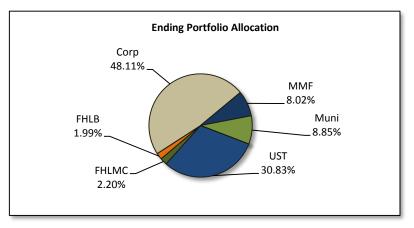

#### City of Tamarac Aggregate Portfolio Market Value Basis Security Distribution June 1, 2016 to June 30, 2016

| Security Distribution        | Ве |                |         |    |                | Book Yield | Portfolio<br>Allocation | Change in<br>Allocation |
|------------------------------|----|----------------|---------|----|----------------|------------|-------------------------|-------------------------|
| Cash                         | \$ | 74,069,054.31  | 54.11%  | \$ | 71,674,007.88  | 0.30%      | 53.26%                  | -0.85%                  |
| SBA                          |    | 3,236.83       | 0.00%   |    | 3,238.61       | 0.35%      | 0.00%                   | 0.00%                   |
| U.S. Treasury Notes          |    | 7,001,519.35   | 5.11%   |    | 7,033,468.96   | 0.88%      | 5.23%                   | 0.11%                   |
| U.S. Agency Notes            |    | -              | 0.00%   |    | -              | 0.00%      | 0.00%                   | 0.00%                   |
| FNMA                         |    | -              | 0.00%   |    | -              | 0.00%      | 0.00%                   | 0.00%                   |
| FHLMC                        |    | 500,457.92     | 0.37%   |    | 502,615.42     | 0.95%      | 0.37%                   | 0.01%                   |
| FFCB                         |    | -              | 0.00%   |    | -              | 0.00%      | 0.00%                   | 0.00%                   |
| FHLB                         |    | 453,005.00     | 0.33%   |    | 452,034.50     | 0.82%      | 0.34%                   | 0.00%                   |
| Fed Instrumentality Subtotal | \$ | 953,462.92     | 0.70%   | \$ | 954,649.92     | 0.89%      | 0.71%                   | 0.01%                   |
| Repurchase Agreement         |    | -              | 0.00%   |    | -              | 0.00%      | 0.00%                   | 0.00%                   |
| Commercial Paper             |    | -              | 0.00%   |    | -              | 0.00%      | 0.00%                   | 0.00%                   |
| Corporate Notes              |    | 10,820,196.14  | 7.90%   |    | 10,838,957.81  | 1.08%      | 8.05%                   | 0.15%                   |
| Bankers Acceptances          |    | -              | 0.00%   |    | -              | 0.00%      | 0.00%                   | 0.00%                   |
| Money Market Funds           |    | 3,781,939.28   | 2.76%   |    | 3,796,991.92   | 0.13%      | 2.82%                   | 0.06%                   |
| Municipal Bonds              |    | 2,008,110.00   | 1.47%   |    | 2,008,380.00   | 0.81%      | 1.49%                   | 0.03%                   |
| FLSAFE                       |    | 26,196,372.95  | 19.14%  |    | 23,205,984.23  | 0.44%      | 17.24%                  | -1.89%                  |
| Certificates of Deposit      |    | 12,058,465.75  | 8.81%   |    | 15,065,871.23  | 0.73%      | 11.19%                  | 2.39%                   |
| Total Portfolio Market Value | \$ | 136,892,357.53 | 100.00% | \$ | 134,581,550.56 | 0.47%      | 100.00%                 |                         |