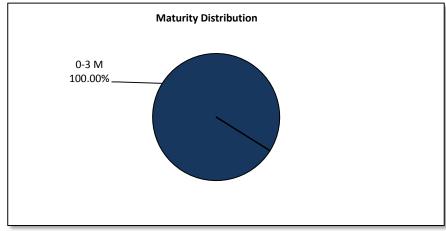

#### City of Tamarac Aggregate Portfolio Maturity Distribution Market Value Basis June 1, 2016 to June 30, 2016

| Maturity Distribution | •          | June 1, 2016<br>Beginning Balance |        | 30, 2016<br>g Balance | Portfolio Allocation | Distribution Change |
|-----------------------|------------|-----------------------------------|--------|-----------------------|----------------------|---------------------|
| 0-3 Months            | \$ 107,063 | 3,958.93                          | \$ 108 | ,735,477.54           | 80.80%               | 2.58%               |
| 3-6 Months            | 12,058     | 3,796.82                          | 5      | ,024,574.04           | 3.73%                | -5.08%              |
| 6-9 Months            |            | -                                 | 3      | ,000,172.60           | 2.23%                | 2.23%               |
| 9-12 Months           | 2,015      | 5,955.00                          | 2      | ,470,614.50           | 1.84%                | 0.36%               |
| 1-2 Years             | 12,725     | 5,416.72                          | 13     | ,334,015.98           | 9.91%                | 0.61%               |
| 2-3 Years             | 3,028      | 3,230.06                          | 2      | ,016,695.89           | 1.50%                | -0.71%              |
| 3-4 Years             |            | -                                 |        | -                     | 0.00%                | 0.00%               |
| 4-5 Years             |            | -                                 |        | -                     | 0.00%                | 0.00%               |
| 5-6 Years             |            | -                                 |        | -                     | 0.00%                | 0.00%               |
| 6 Years +             |            | <u>-</u>                          |        |                       | 0.00%                | 0.00%               |
| Total Portfolio       | \$ 136,892 | 2,357.53                          | \$ 134 | ,581,550.56           | 100.00%              |                     |