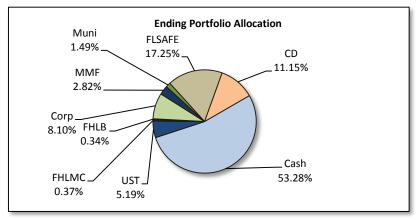

#### City of Tamarac Aggregate Portfolio Historical Cost Basis Security Distribution June 1, 2016 to June 30, 2016

| Security Distribution           | В  | June 1, 2016<br>eginning Balance | Portfolio<br>Allocation | June 30, 2016<br>Ending Balance | Book Yield | Portfolio<br>Allocation | Change in<br>Allocation |
|---------------------------------|----|----------------------------------|-------------------------|---------------------------------|------------|-------------------------|-------------------------|
| Cash                            | \$ | 74,069,054.31                    | 54.11%                  | \$<br>71,674,007.88             | 0.30%      | 53.28%                  | -0.83%                  |
| SBA                             |    | 3,236.83                         | 0.00%                   | 3,238.61                        | 0.35%      | 0.00%                   | 0.00%                   |
| U.S. Treasury Notes             |    | 6,982,226.57                     | 5.10%                   | 6,982,226.57                    | 0.88%      | 5.19%                   | 0.09%                   |
| U.S. Agency Notes               |    | -                                | 0.00%                   | -                               | 0.00%      | 0.00%                   | 0.00%                   |
| FNMA                            |    | -                                | 0.00%                   | -                               | 0.00%      | 0.00%                   | 0.00%                   |
| FHLMC                           |    | 497,380.00                       | 0.36%                   | 497,380.00                      | 0.95%      | 0.37%                   | 0.01%                   |
| FFCB                            |    | -                                | 0.00%                   | -                               | 0.00%      | 0.00%                   | 0.00%                   |
| FHLB                            |    | 451,611.00                       | 0.33%                   | 451,611.00                      | 0.82%      | 0.34%                   | 0.01%                   |
| Fed Instrumentality Subtotal    | \$ | 948,991.00                       | 0.69%                   | \$<br>948,991.00                | 0.89%      | 0.71%                   | 0.01%                   |
| Repurchase Agreement            |    | -                                | 0.00%                   | <br>-                           | 0.00%      | 0.00%                   | 0.00%                   |
| Commercial Paper                |    | -                                | 0.00%                   | -                               | 0.00%      | 0.00%                   | 0.00%                   |
| Corporate Notes                 |    | 10,895,638.50                    | 7.96%                   | 10,895,638.50                   | 1.08%      | 8.10%                   | 0.14%                   |
| Bankers Acceptances             |    | -                                | 0.00%                   | -                               | 0.00%      | 0.00%                   | 0.00%                   |
| Money Market Funds              |    | 3,781,939.28                     | 2.76%                   | 3,796,991.92                    | 0.13%      | 2.82%                   | 0.06%                   |
| Municipal Bonds                 |    | 2,005,200.00                     | 1.46%                   | 2,005,200.00                    | 0.81%      | 1.49%                   | 0.03%                   |
| FLSAFE                          |    | 26,196,372.95                    | 19.14%                  | 23,205,984.23                   | 0.44%      | 17.25%                  | -1.89%                  |
| Certificates of Deposit         |    | 12,000,000.00                    | 8.77%                   | 15,000,000.00                   | 0.73%      | 11.15%                  | 2.38%                   |
| Total Portfolio Historical Cost | \$ | 136,882,659.44                   | 100.00%                 | \$<br>134,512,278.71            | 0.47%      | 100.00%                 |                         |