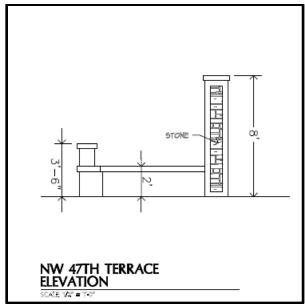

#### a. TBO 10 - Hidden Trails/Mainlands - Sign Variance

Sign Variance from Section 18-51(19)a, Code of Ordinances to permit a maximum height of eight feet (8') in lieu of the maximum height of six feet (6') permitted for residential monument signs and from Section 18-64(1), Code of Ordinances to allow informational language on the monument sign in addition to the permitted community identification language and to allow the monument sign to be located within the public right-of way.