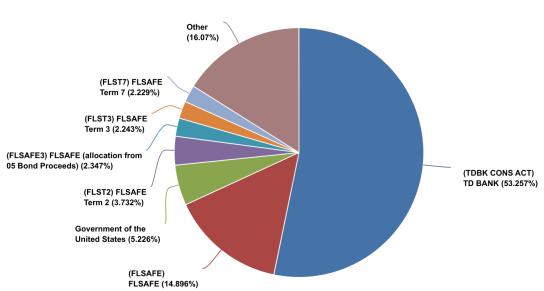

#### **Investment Strategy:**

The City's interest-bearing checking account at TD Bank holds funds needed to pay its weekly obligations. Funds held for short-term liquidity needs are invested in the TD Bank, the AIM Treasury money market fund, Wells Fargo and the FLSAFE Local

Government Investment Pool. Based on the cash flow model and short-term investment strategy, the target amount for liquidity purposes is at least \$15 million. Funds not needed for liquidity purposes are used to purchase longer-term securities. Total liquidity in the Operations and Reserve Portfolio held in the SBA, FLSAFE, FLSAFE Term, Wells Fargo, AIM account and at TD Bank on June 30, 2016 was \$113,680,222.64 of which a nominal \$3,238.61 was retained in the SBA. The Series 2005 Capital Improvement Revenue Bond proceeds portfolio had \$3,158,084.12 in FLSAFE.