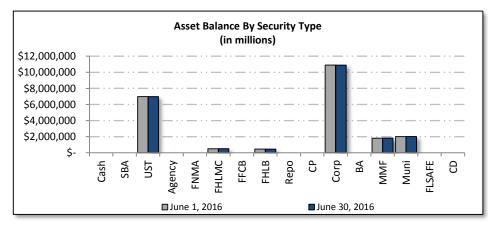

#### City of Tamarac Aggregate Portfolio Summary Comparison for the period June 1, 2016 to June 30, 2016

| City of Tamarac Aggregate Portfolio          | В  | June 1, 2016<br>eginning Balance | June 30, 2016<br>Ending Balance | Portfolio Characteristic    | June 1, 2016<br>Beginning Balance | June 30, 2016<br>Ending Balance |
|----------------------------------------------|----|----------------------------------|---------------------------------|-----------------------------|-----------------------------------|---------------------------------|
| Historical Cost                              | \$ | 136,882,659.44                   | \$<br>134,512,278.71            | <b>Book Yield Gross</b>     | 0.46%                             | 0.47%                           |
| Book Value                                   | \$ | 136,764,494.18                   | \$<br>134,389,276.23            | Market Yield Gross          | 0.44%                             | 0.43%                           |
| Accrued Interest                             |    | 106,531.66                       | 124,828.42                      | Duration                    | 0.25 Years                        | 0.25 Years                      |
| <b>Book Value Plus Accrued</b>               | \$ | 136,871,025.84                   | \$<br>134,514,104.65            | Weighted Effective Maturity | 0.25 Years                        | 0.25 Years                      |
| Net Unrealized Gain/Loss                     |    | 21,331.69                        | <br>67,445.91                   | Weighted Final Maturity     | 0.25 Years                        | 0.25 Years                      |
| Market Value Plus Accrued <sup>(2)</sup>     | \$ | 136,892,357.53                   | \$<br>134,581,550.56            |                             |                                   |                                 |
| Net Pending Transactions                     |    | 506.70                           | 339.83                          |                             |                                   |                                 |
| Market Value Plus Accrued Net <sup>(2)</sup> | \$ | 136,892,864.23                   | \$<br>134,581,890.39            |                             |                                   |                                 |
| City of Tamarac Aggregate Portfolio          |    |                                  | June 2016<br>Net Income         |                             |                                   |                                 |
| Interest Income                              |    |                                  | \$<br>39,118.47                 |                             |                                   |                                 |
| Net Amortization/Accretion                   |    |                                  | (4,837.22)                      |                             |                                   |                                 |
| Net Realized Gain/Loss                       |    |                                  | 0.00                            |                             |                                   |                                 |
| Net Income                                   |    |                                  | \$<br>34,281.25                 |                             |                                   |                                 |

#### City of Tamarac Aggregate Portfolio Maturity Distribution Market Value Basis June 1, 2016 to June 30, 2016

| Maturity Distribution | •          | June 1, 2016<br>Beginning Balance |        | 30, 2016<br>g Balance | Portfolio Allocation | Distribution Change |
|-----------------------|------------|-----------------------------------|--------|-----------------------|----------------------|---------------------|
| 0-3 Months            | \$ 107,063 | 3,958.93                          | \$ 108 | ,735,477.54           | 80.80%               | 2.58%               |
| 3-6 Months            | 12,058     | 3,796.82                          | 5      | ,024,574.04           | 3.73%                | -5.08%              |
| 6-9 Months            |            | -                                 | 3      | ,000,172.60           | 2.23%                | 2.23%               |
| 9-12 Months           | 2,015      | 5,955.00                          | 2      | ,470,614.50           | 1.84%                | 0.36%               |
| 1-2 Years             | 12,725     | 5,416.72                          | 13     | ,334,015.98           | 9.91%                | 0.61%               |
| 2-3 Years             | 3,028      | 3,230.06                          | 2      | ,016,695.89           | 1.50%                | -0.71%              |
| 3-4 Years             |            | -                                 |        | -                     | 0.00%                | 0.00%               |
| 4-5 Years             |            | -                                 |        | -                     | 0.00%                | 0.00%               |
| 5-6 Years             |            | -                                 |        | -                     | 0.00%                | 0.00%               |
| 6 Years +             |            | <u>-</u>                          |        |                       | 0.00%                | 0.00%               |
| Total Portfolio       | \$ 136,892 | 2,357.53                          | \$ 134 | ,581,550.56           | 100.00%              |                     |

#### City of Tamarac Aggregate Portfolio Market Value Basis Security Distribution June 1, 2016 to June 30, 2016

| Security Distribution        | Ве |                |         |    |                | Book Yield | Portfolio<br>Allocation | Change in<br>Allocation |
|------------------------------|----|----------------|---------|----|----------------|------------|-------------------------|-------------------------|
| Cash                         | \$ | 74,069,054.31  | 54.11%  | \$ | 71,674,007.88  | 0.30%      | 53.26%                  | -0.85%                  |
| SBA                          |    | 3,236.83       | 0.00%   |    | 3,238.61       | 0.35%      | 0.00%                   | 0.00%                   |
| U.S. Treasury Notes          |    | 7,001,519.35   | 5.11%   |    | 7,033,468.96   | 0.88%      | 5.23%                   | 0.11%                   |
| U.S. Agency Notes            |    | -              | 0.00%   |    | -              | 0.00%      | 0.00%                   | 0.00%                   |
| FNMA                         |    | -              | 0.00%   |    | -              | 0.00%      | 0.00%                   | 0.00%                   |
| FHLMC                        |    | 500,457.92     | 0.37%   |    | 502,615.42     | 0.95%      | 0.37%                   | 0.01%                   |
| FFCB                         |    | -              | 0.00%   |    | -              | 0.00%      | 0.00%                   | 0.00%                   |
| FHLB                         |    | 453,005.00     | 0.33%   |    | 452,034.50     | 0.82%      | 0.34%                   | 0.00%                   |
| Fed Instrumentality Subtotal | \$ | 953,462.92     | 0.70%   | \$ | 954,649.92     | 0.89%      | 0.71%                   | 0.01%                   |
| Repurchase Agreement         |    | -              | 0.00%   |    | -              | 0.00%      | 0.00%                   | 0.00%                   |
| Commercial Paper             |    | -              | 0.00%   |    | -              | 0.00%      | 0.00%                   | 0.00%                   |
| Corporate Notes              |    | 10,820,196.14  | 7.90%   |    | 10,838,957.81  | 1.08%      | 8.05%                   | 0.15%                   |
| Bankers Acceptances          |    | -              | 0.00%   |    | -              | 0.00%      | 0.00%                   | 0.00%                   |
| Money Market Funds           |    | 3,781,939.28   | 2.76%   |    | 3,796,991.92   | 0.13%      | 2.82%                   | 0.06%                   |
| Municipal Bonds              |    | 2,008,110.00   | 1.47%   |    | 2,008,380.00   | 0.81%      | 1.49%                   | 0.03%                   |
| FLSAFE                       |    | 26,196,372.95  | 19.14%  |    | 23,205,984.23  | 0.44%      | 17.24%                  | -1.89%                  |
| Certificates of Deposit      |    | 12,058,465.75  | 8.81%   |    | 15,065,871.23  | 0.73%      | 11.19%                  | 2.39%                   |
| Total Portfolio Market Value | \$ | 136,892,357.53 | 100.00% | \$ | 134,581,550.56 | 0.47%      | 100.00%                 |                         |