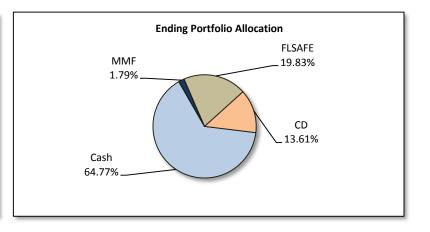

#### City of Tamarac Aggregate Portfolio Market Value Basis Security Distribution June 1, 2016 to June 30, 2016

| Security Distribution        | Ве |                |         |    |                | Book Yield | Portfolio<br>Allocation | Change in<br>Allocation |
|------------------------------|----|----------------|---------|----|----------------|------------|-------------------------|-------------------------|
| Cash                         | \$ | 74,069,054.31  | 54.11%  | \$ | 71,674,007.88  | 0.30%      | 53.26%                  | -0.85%                  |
| SBA                          |    | 3,236.83       | 0.00%   |    | 3,238.61       | 0.35%      | 0.00%                   | 0.00%                   |
| U.S. Treasury Notes          |    | 7,001,519.35   | 5.11%   |    | 7,033,468.96   | 0.88%      | 5.23%                   | 0.11%                   |
| U.S. Agency Notes            |    | -              | 0.00%   |    | -              | 0.00%      | 0.00%                   | 0.00%                   |
| FNMA                         |    | -              | 0.00%   |    | -              | 0.00%      | 0.00%                   | 0.00%                   |
| FHLMC                        |    | 500,457.92     | 0.37%   |    | 502,615.42     | 0.95%      | 0.37%                   | 0.01%                   |
| FFCB                         |    | -              | 0.00%   |    | -              | 0.00%      | 0.00%                   | 0.00%                   |
| FHLB                         |    | 453,005.00     | 0.33%   |    | 452,034.50     | 0.82%      | 0.34%                   | 0.00%                   |
| Fed Instrumentality Subtotal | \$ | 953,462.92     | 0.70%   | \$ | 954,649.92     | 0.89%      | 0.71%                   | 0.01%                   |
| Repurchase Agreement         |    | -              | 0.00%   |    | -              | 0.00%      | 0.00%                   | 0.00%                   |
| Commercial Paper             |    | -              | 0.00%   |    | -              | 0.00%      | 0.00%                   | 0.00%                   |
| Corporate Notes              |    | 10,820,196.14  | 7.90%   |    | 10,838,957.81  | 1.08%      | 8.05%                   | 0.15%                   |
| Bankers Acceptances          |    | -              | 0.00%   |    | -              | 0.00%      | 0.00%                   | 0.00%                   |
| Money Market Funds           |    | 3,781,939.28   | 2.76%   |    | 3,796,991.92   | 0.13%      | 2.82%                   | 0.06%                   |
| Municipal Bonds              |    | 2,008,110.00   | 1.47%   |    | 2,008,380.00   | 0.81%      | 1.49%                   | 0.03%                   |
| FLSAFE                       |    | 26,196,372.95  | 19.14%  |    | 23,205,984.23  | 0.44%      | 17.24%                  | -1.89%                  |
| Certificates of Deposit      |    | 12,058,465.75  | 8.81%   |    | 15,065,871.23  | 0.73%      | 11.19%                  | 2.39%                   |
| Total Portfolio Market Value | \$ | 136,892,357.53 | 100.00% | \$ | 134,581,550.56 | 0.47%      | 100.00%                 |                         |