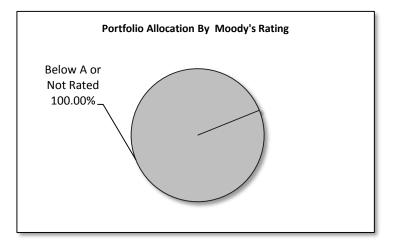

#### City of Tamarac Aggregate Portfolio Rating Distribution Market Value Basis June 1, 2016 to June 30, 2016

| S&P Rating Distribution        | !  | June 30, 2016<br>Ending Balance | Portfolio Allocation |
|--------------------------------|----|---------------------------------|----------------------|
| Short Term Rating Distribution | _  |                                 |                      |
| A-1+                           | \$ | -                               | 0.00%                |
| A-1                            |    |                                 | 0.00%                |
| Total Short Term Ratings       | \$ | -                               | 0.00%                |
| Long Term Rating Distribution  |    |                                 |                      |
| AAA Rating                     | \$ | 114,750,452.21                  | 85.26%               |
| AA Rating                      |    | 15,796,729.46                   | 11.74%               |
| A Rating                       |    | 4,034,368.89                    | 3.00%                |
| Below A or Not Rated           |    |                                 | 0.00%                |
| Total Long Term Rating         | \$ | 134,581,550.56                  | 100.00%              |
| Total Portfolio                | \$ | 134,581,550.56                  | 100.00%              |
| Moody's Rating Distribution    | I  | June 30, 2016<br>Ending Balance | Portfolio Allocation |
| Short Term Rating Distribution |    |                                 |                      |
| P-1                            | \$ | -                               | 0.00%                |
| P-2                            |    | -                               | 0.00%                |
| Total Short Term Ratings       | \$ | -                               | 0.00%                |
| Long Term Rating Distribution  |    |                                 |                      |
| Aaa Rating                     | \$ | 11,820,127.15                   | 8.78%                |
| Aa Rating                      |    | 5,791,297.94                    | 4.30%                |
| A Rating                       |    | 5,039,712.78                    | 3.74%                |
| Below A or Not Rated           |    | 111,930,412.68                  | 83.17%               |
|                                |    |                                 |                      |
| Total Long Term Rating         | \$ | 134,581,550.56                  | 100.00%              |