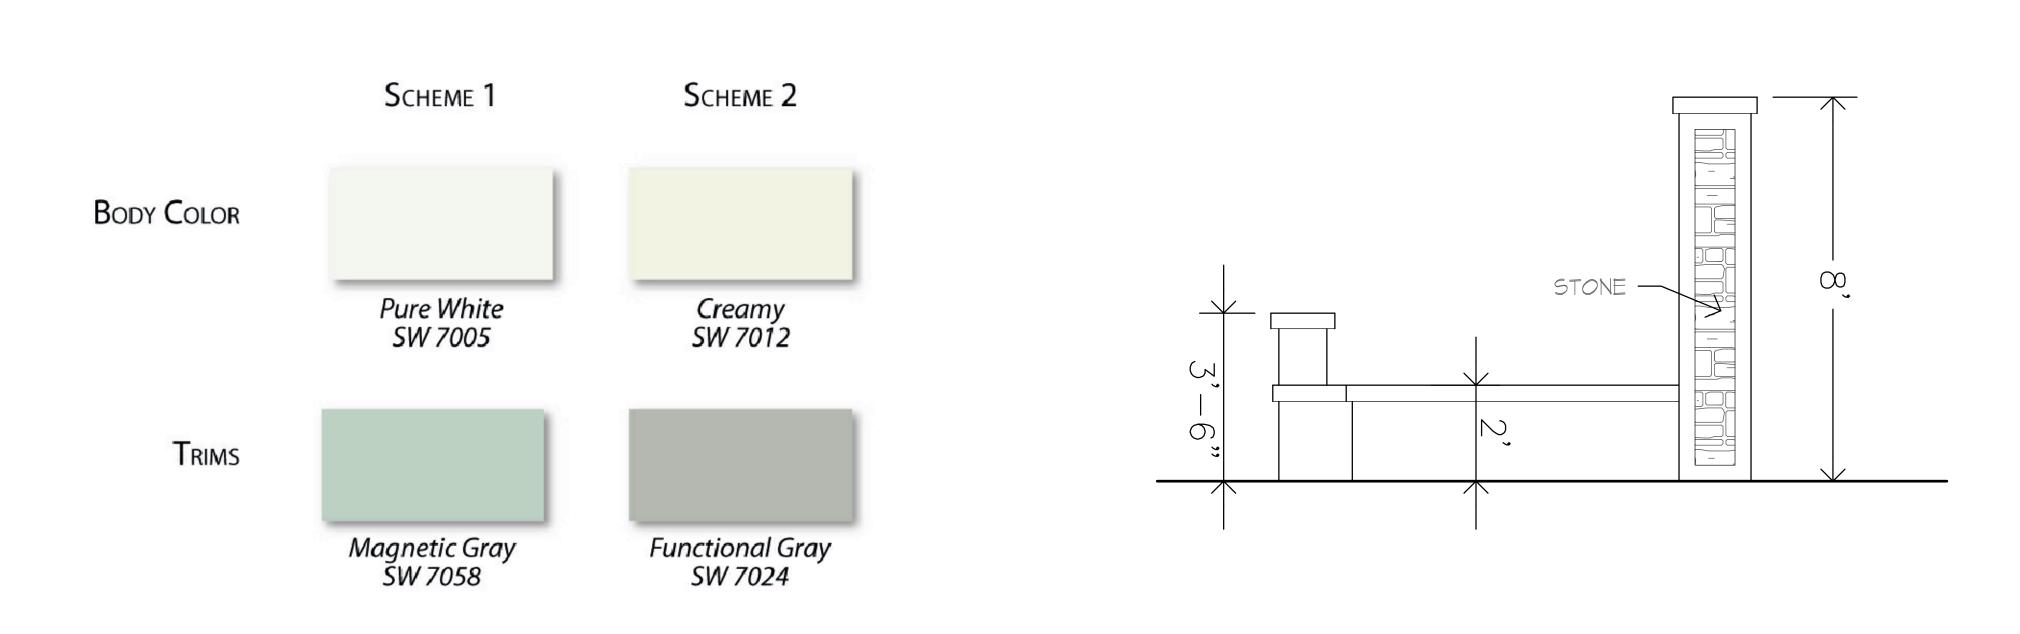

#### a. TBO 10 - Hidden Trails/Mainlands - Sign Variance

Sign Variance from Section 18-51(19)a, Code of Ordinances to permit a maximum height of eight feet (8') in lieu of the maximum height of six feet (6') permitted for residential monument signs and from Section 18-64(1), Code of Ordinances to allow informational language on the monument sign in addition to the permitted community identification language and to allow the monument sign to be located within the public right-of way.