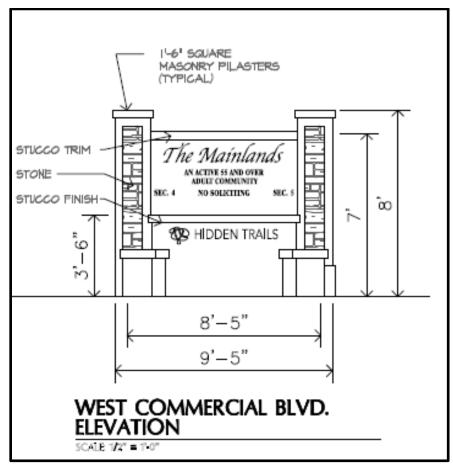

#### a. TBO 10 - Hidden Trails/Mainlands - Sign Variance

Sign Variance from Section 18-51(19)a, Code of Ordinances to permit a maximum height of eight feet (8') in lieu of the maximum height of six feet (6') permitted for residential monument signs and from Section 18-64(1), Code of Ordinances to allow informational language on the monument sign in addition to the permitted community identification language and to allow the monument sign to be located within the public right-of way.