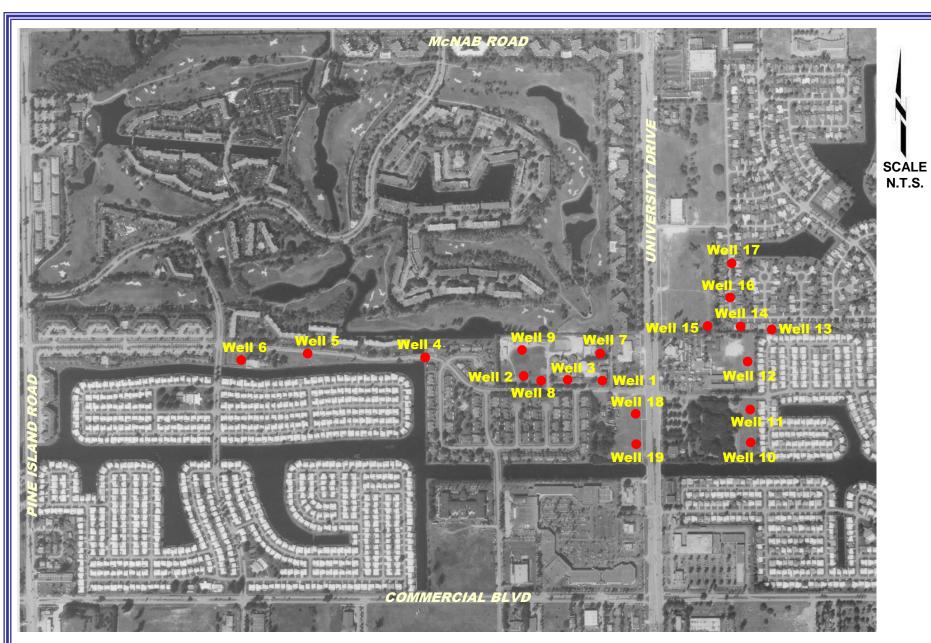

#### a. TO2349 - Water Supply Plan Comp Plan GOP Amendments

An Ordinance of the City of Tamarac, Florida, amending, the Future Land Use Element, Infrastructure Element, Conservation Element, Intergovernmental Coordination Element, and Capital Improvements Element of the City of Tamarac's Comprehensive Plan consistent with the South Florida Water Management District Water Supply Facilities work plan for the City of Tamarac; authorizing transmittal of the 2016 Ten Year Water Supply Facilities work plan and Comprehensive Plan Amendments to the Department of Economic Opportunity and other agencies as required by Florida Statutes 163.3184(3) providing for inclusion in the Comprehensive Plan; providing for conflict; providing for severability; and, providing for an effective date.

Commission District(s): Citywide