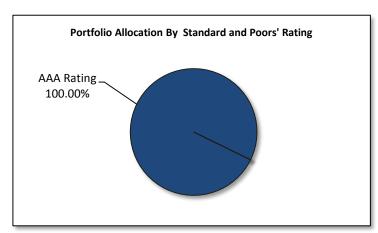

#### City of Tamarac Aggregate Portfolio Rating Distribution Market Value Basis June 1, 2016 to June 30, 2016

| S&P Rating Distribution        | !  | June 30, 2016<br>Ending Balance | Portfolio Allocation |
|--------------------------------|----|---------------------------------|----------------------|
| Short Term Rating Distribution | _  |                                 |                      |
| A-1+                           | \$ | -                               | 0.00%                |
| A-1                            |    |                                 | 0.00%                |
| Total Short Term Ratings       | \$ | -                               | 0.00%                |
| Long Term Rating Distribution  |    |                                 |                      |
| AAA Rating                     | \$ | 114,750,452.21                  | 85.26%               |
| AA Rating                      |    | 15,796,729.46                   | 11.74%               |
| A Rating                       |    | 4,034,368.89                    | 3.00%                |
| Below A or Not Rated           |    |                                 | 0.00%                |
| Total Long Term Rating         | \$ | 134,581,550.56                  | 100.00%              |
| Total Portfolio                | \$ | 134,581,550.56                  | 100.00%              |
| Moody's Rating Distribution    | I  | June 30, 2016<br>Ending Balance | Portfolio Allocation |
| Short Term Rating Distribution |    |                                 |                      |
| P-1                            | \$ | -                               | 0.00%                |
| P-2                            |    | -                               | 0.00%                |
| Total Short Term Ratings       | \$ | -                               | 0.00%                |
| Long Term Rating Distribution  |    |                                 |                      |
| Aaa Rating                     | \$ | 11,820,127.15                   | 8.78%                |
| Aa Rating                      |    | 5,791,297.94                    | 4.30%                |
| A Rating                       |    | 5,039,712.78                    | 3.74%                |
| Below A or Not Rated           |    | 111,930,412.68                  | 83.17%               |
|                                |    |                                 |                      |
| Total Long Term Rating         | \$ | 134,581,550.56                  | 100.00%              |