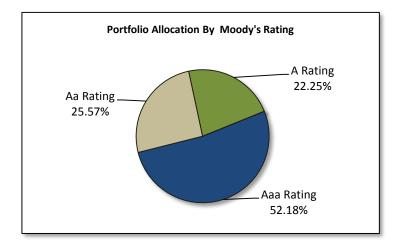

#### City of Tamarac Aggregate Portfolio Rating Distribution Market Value Basis June 1, 2016 to June 30, 2016

| S&P Rating Distribution        | !  | June 30, 2016<br>Ending Balance | Portfolio Allocation |
|--------------------------------|----|---------------------------------|----------------------|
| Short Term Rating Distribution | _  |                                 |                      |
| A-1+                           | \$ | -                               | 0.00%                |
| A-1                            |    |                                 | 0.00%                |
| Total Short Term Ratings       | \$ | -                               | 0.00%                |
| Long Term Rating Distribution  |    |                                 |                      |
| AAA Rating                     | \$ | 114,750,452.21                  | 85.26%               |
| AA Rating                      |    | 15,796,729.46                   | 11.74%               |
| A Rating                       |    | 4,034,368.89                    | 3.00%                |
| Below A or Not Rated           |    |                                 | 0.00%                |
| Total Long Term Rating         | \$ | 134,581,550.56                  | 100.00%              |
| Total Portfolio                | \$ | 134,581,550.56                  | 100.00%              |
| Moody's Rating Distribution    | I  | June 30, 2016<br>Ending Balance | Portfolio Allocation |
| Short Term Rating Distribution |    |                                 |                      |
| P-1                            | \$ | -                               | 0.00%                |
| P-2                            |    | -                               | 0.00%                |
| Total Short Term Ratings       | \$ | -                               | 0.00%                |
| Long Term Rating Distribution  |    |                                 |                      |
| Aaa Rating                     | \$ | 11,820,127.15                   | 8.78%                |
| Aa Rating                      |    | 5,791,297.94                    | 4.30%                |
| A Rating                       |    | 5,039,712.78                    | 3.74%                |
| Below A or Not Rated           |    | 111,930,412.68                  | 83.17%               |
|                                |    |                                 |                      |
| Total Long Term Rating         | \$ | 134,581,550.56                  | 100.00%              |