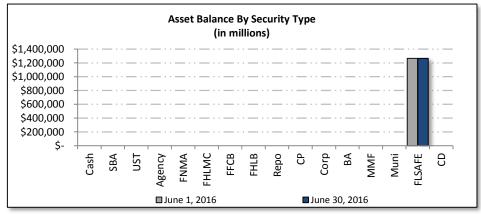

#### City of Tamarac Aggregate Portfolio Market Value Basis Security Distribution June 1, 2016 to June 30, 2016

| Security Distribution        | Ве |                |         |    |                | Book Yield | Portfolio<br>Allocation | Change in<br>Allocation |
|------------------------------|----|----------------|---------|----|----------------|------------|-------------------------|-------------------------|
| Cash                         | \$ | 74,069,054.31  | 54.11%  | \$ | 71,674,007.88  | 0.30%      | 53.26%                  | -0.85%                  |
| SBA                          |    | 3,236.83       | 0.00%   |    | 3,238.61       | 0.35%      | 0.00%                   | 0.00%                   |
| U.S. Treasury Notes          |    | 7,001,519.35   | 5.11%   |    | 7,033,468.96   | 0.88%      | 5.23%                   | 0.11%                   |
| U.S. Agency Notes            |    | -              | 0.00%   |    | -              | 0.00%      | 0.00%                   | 0.00%                   |
| FNMA                         |    | -              | 0.00%   |    | -              | 0.00%      | 0.00%                   | 0.00%                   |
| FHLMC                        |    | 500,457.92     | 0.37%   |    | 502,615.42     | 0.95%      | 0.37%                   | 0.01%                   |
| FFCB                         |    | -              | 0.00%   |    | -              | 0.00%      | 0.00%                   | 0.00%                   |
| FHLB                         |    | 453,005.00     | 0.33%   |    | 452,034.50     | 0.82%      | 0.34%                   | 0.00%                   |
| Fed Instrumentality Subtotal | \$ | 953,462.92     | 0.70%   | \$ | 954,649.92     | 0.89%      | 0.71%                   | 0.01%                   |
| Repurchase Agreement         |    | -              | 0.00%   |    | -              | 0.00%      | 0.00%                   | 0.00%                   |
| Commercial Paper             |    | -              | 0.00%   |    | -              | 0.00%      | 0.00%                   | 0.00%                   |
| Corporate Notes              |    | 10,820,196.14  | 7.90%   |    | 10,838,957.81  | 1.08%      | 8.05%                   | 0.15%                   |
| Bankers Acceptances          |    | -              | 0.00%   |    | -              | 0.00%      | 0.00%                   | 0.00%                   |
| Money Market Funds           |    | 3,781,939.28   | 2.76%   |    | 3,796,991.92   | 0.13%      | 2.82%                   | 0.06%                   |
| Municipal Bonds              |    | 2,008,110.00   | 1.47%   |    | 2,008,380.00   | 0.81%      | 1.49%                   | 0.03%                   |
| FLSAFE                       |    | 26,196,372.95  | 19.14%  |    | 23,205,984.23  | 0.44%      | 17.24%                  | -1.89%                  |
| Certificates of Deposit      |    | 12,058,465.75  | 8.81%   |    | 15,065,871.23  | 0.73%      | 11.19%                  | 2.39%                   |
| Total Portfolio Market Value | \$ | 136,892,357.53 | 100.00% | \$ | 134,581,550.56 | 0.47%      | 100.00%                 |                         |