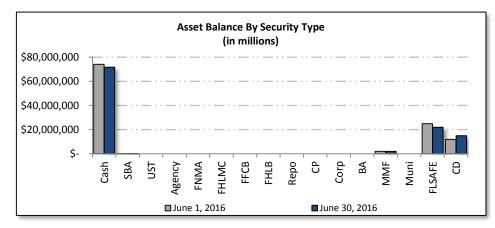

#### City of Tamarac Aggregate Portfolio Historical Cost Basis Security Distribution June 1, 2016 to June 30, 2016

| Security Distribution           | В  | June 1, 2016<br>eginning Balance | Portfolio<br>Allocation | June 30, 2016<br>Ending Balance | Book Yield | Portfolio<br>Allocation | Change in<br>Allocation |
|---------------------------------|----|----------------------------------|-------------------------|---------------------------------|------------|-------------------------|-------------------------|
| Cash                            | \$ | 74,069,054.31                    | 54.11%                  | \$<br>71,674,007.88             | 0.30%      | 53.28%                  | -0.83%                  |
| SBA                             |    | 3,236.83                         | 0.00%                   | 3,238.61                        | 0.35%      | 0.00%                   | 0.00%                   |
| U.S. Treasury Notes             |    | 6,982,226.57                     | 5.10%                   | 6,982,226.57                    | 0.88%      | 5.19%                   | 0.09%                   |
| U.S. Agency Notes               |    | -                                | 0.00%                   | -                               | 0.00%      | 0.00%                   | 0.00%                   |
| FNMA                            |    | -                                | 0.00%                   | -                               | 0.00%      | 0.00%                   | 0.00%                   |
| FHLMC                           |    | 497,380.00                       | 0.36%                   | 497,380.00                      | 0.95%      | 0.37%                   | 0.01%                   |
| FFCB                            |    | -                                | 0.00%                   | -                               | 0.00%      | 0.00%                   | 0.00%                   |
| FHLB                            |    | 451,611.00                       | 0.33%                   | 451,611.00                      | 0.82%      | 0.34%                   | 0.01%                   |
| Fed Instrumentality Subtotal    | \$ | 948,991.00                       | 0.69%                   | \$<br>948,991.00                | 0.89%      | 0.71%                   | 0.01%                   |
| Repurchase Agreement            |    | -                                | 0.00%                   | <br>-                           | 0.00%      | 0.00%                   | 0.00%                   |
| Commercial Paper                |    | -                                | 0.00%                   | -                               | 0.00%      | 0.00%                   | 0.00%                   |
| Corporate Notes                 |    | 10,895,638.50                    | 7.96%                   | 10,895,638.50                   | 1.08%      | 8.10%                   | 0.14%                   |
| Bankers Acceptances             |    | -                                | 0.00%                   | -                               | 0.00%      | 0.00%                   | 0.00%                   |
| Money Market Funds              |    | 3,781,939.28                     | 2.76%                   | 3,796,991.92                    | 0.13%      | 2.82%                   | 0.06%                   |
| Municipal Bonds                 |    | 2,005,200.00                     | 1.46%                   | 2,005,200.00                    | 0.81%      | 1.49%                   | 0.03%                   |
| FLSAFE                          |    | 26,196,372.95                    | 19.14%                  | 23,205,984.23                   | 0.44%      | 17.25%                  | -1.89%                  |
| Certificates of Deposit         |    | 12,000,000.00                    | 8.77%                   | 15,000,000.00                   | 0.73%      | 11.15%                  | 2.38%                   |
| Total Portfolio Historical Cost | \$ | 136,882,659.44                   | 100.00%                 | \$<br>134,512,278.71            | 0.47%      | 100.00%                 |                         |