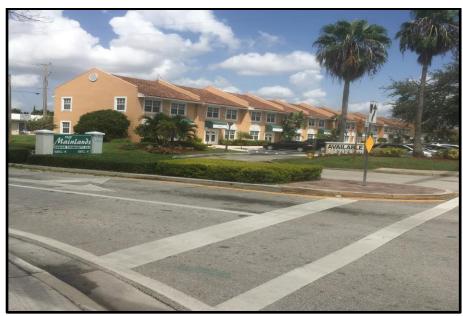

#### a. TBO 10 - Hidden Trails/Mainlands - Sign Variance

Sign Variance from Section 18-51(19)a, Code of Ordinances to permit a maximum height of eight feet (8') in lieu of the maximum height of six feet (6') permitted for residential monument signs and from Section 18-64(1), Code of Ordinances to allow informational language on the monument sign in addition to the permitted community identification language and to allow the monument sign to be located within the public right-of way.

Commission District(s): District 1