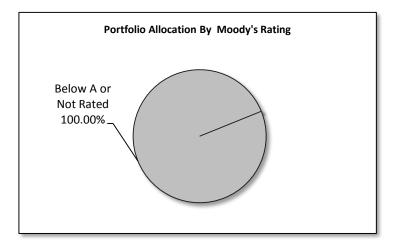

#### City of Tamarac Aggregate Portfolio Rating Distribution Market Value Basis June 1, 2016 to June 30, 2016

| S&P Rating Distribution        | !  | June 30, 2016<br>Ending Balance | Portfolio Allocation |
|--------------------------------|----|---------------------------------|----------------------|
| Short Term Rating Distribution | _  |                                 |                      |
| A-1+                           | \$ | -                               | 0.00%                |
| A-1                            |    |                                 | 0.00%                |
| Total Short Term Ratings       | \$ | -                               | 0.00%                |
| Long Term Rating Distribution  |    |                                 |                      |
| AAA Rating                     | \$ | 114,750,452.21                  | 85.26%               |
| AA Rating                      |    | 15,796,729.46                   | 11.74%               |
| A Rating                       |    | 4,034,368.89                    | 3.00%                |
| Below A or Not Rated           |    |                                 | 0.00%                |
| Total Long Term Rating         | \$ | 134,581,550.56                  | 100.00%              |
| Total Portfolio                | \$ | 134,581,550.56                  | 100.00%              |
| Moody's Rating Distribution    | I  | June 30, 2016<br>Ending Balance | Portfolio Allocation |
| Short Term Rating Distribution |    |                                 |                      |
| P-1                            | \$ | -                               | 0.00%                |
| P-2                            |    | -                               | 0.00%                |
| Total Short Term Ratings       | \$ | -                               | 0.00%                |
| Long Term Rating Distribution  |    |                                 |                      |
| Aaa Rating                     | \$ | 11,820,127.15                   | 8.78%                |
| Aa Rating                      |    | 5,791,297.94                    | 4.30%                |
| A Rating                       |    | 5,039,712.78                    | 3.74%                |
| Below A or Not Rated           |    | 111,930,412.68                  | 83.17%               |
|                                |    |                                 |                      |
| Total Long Term Rating         | \$ | 134,581,550.56                  | 100.00%              |