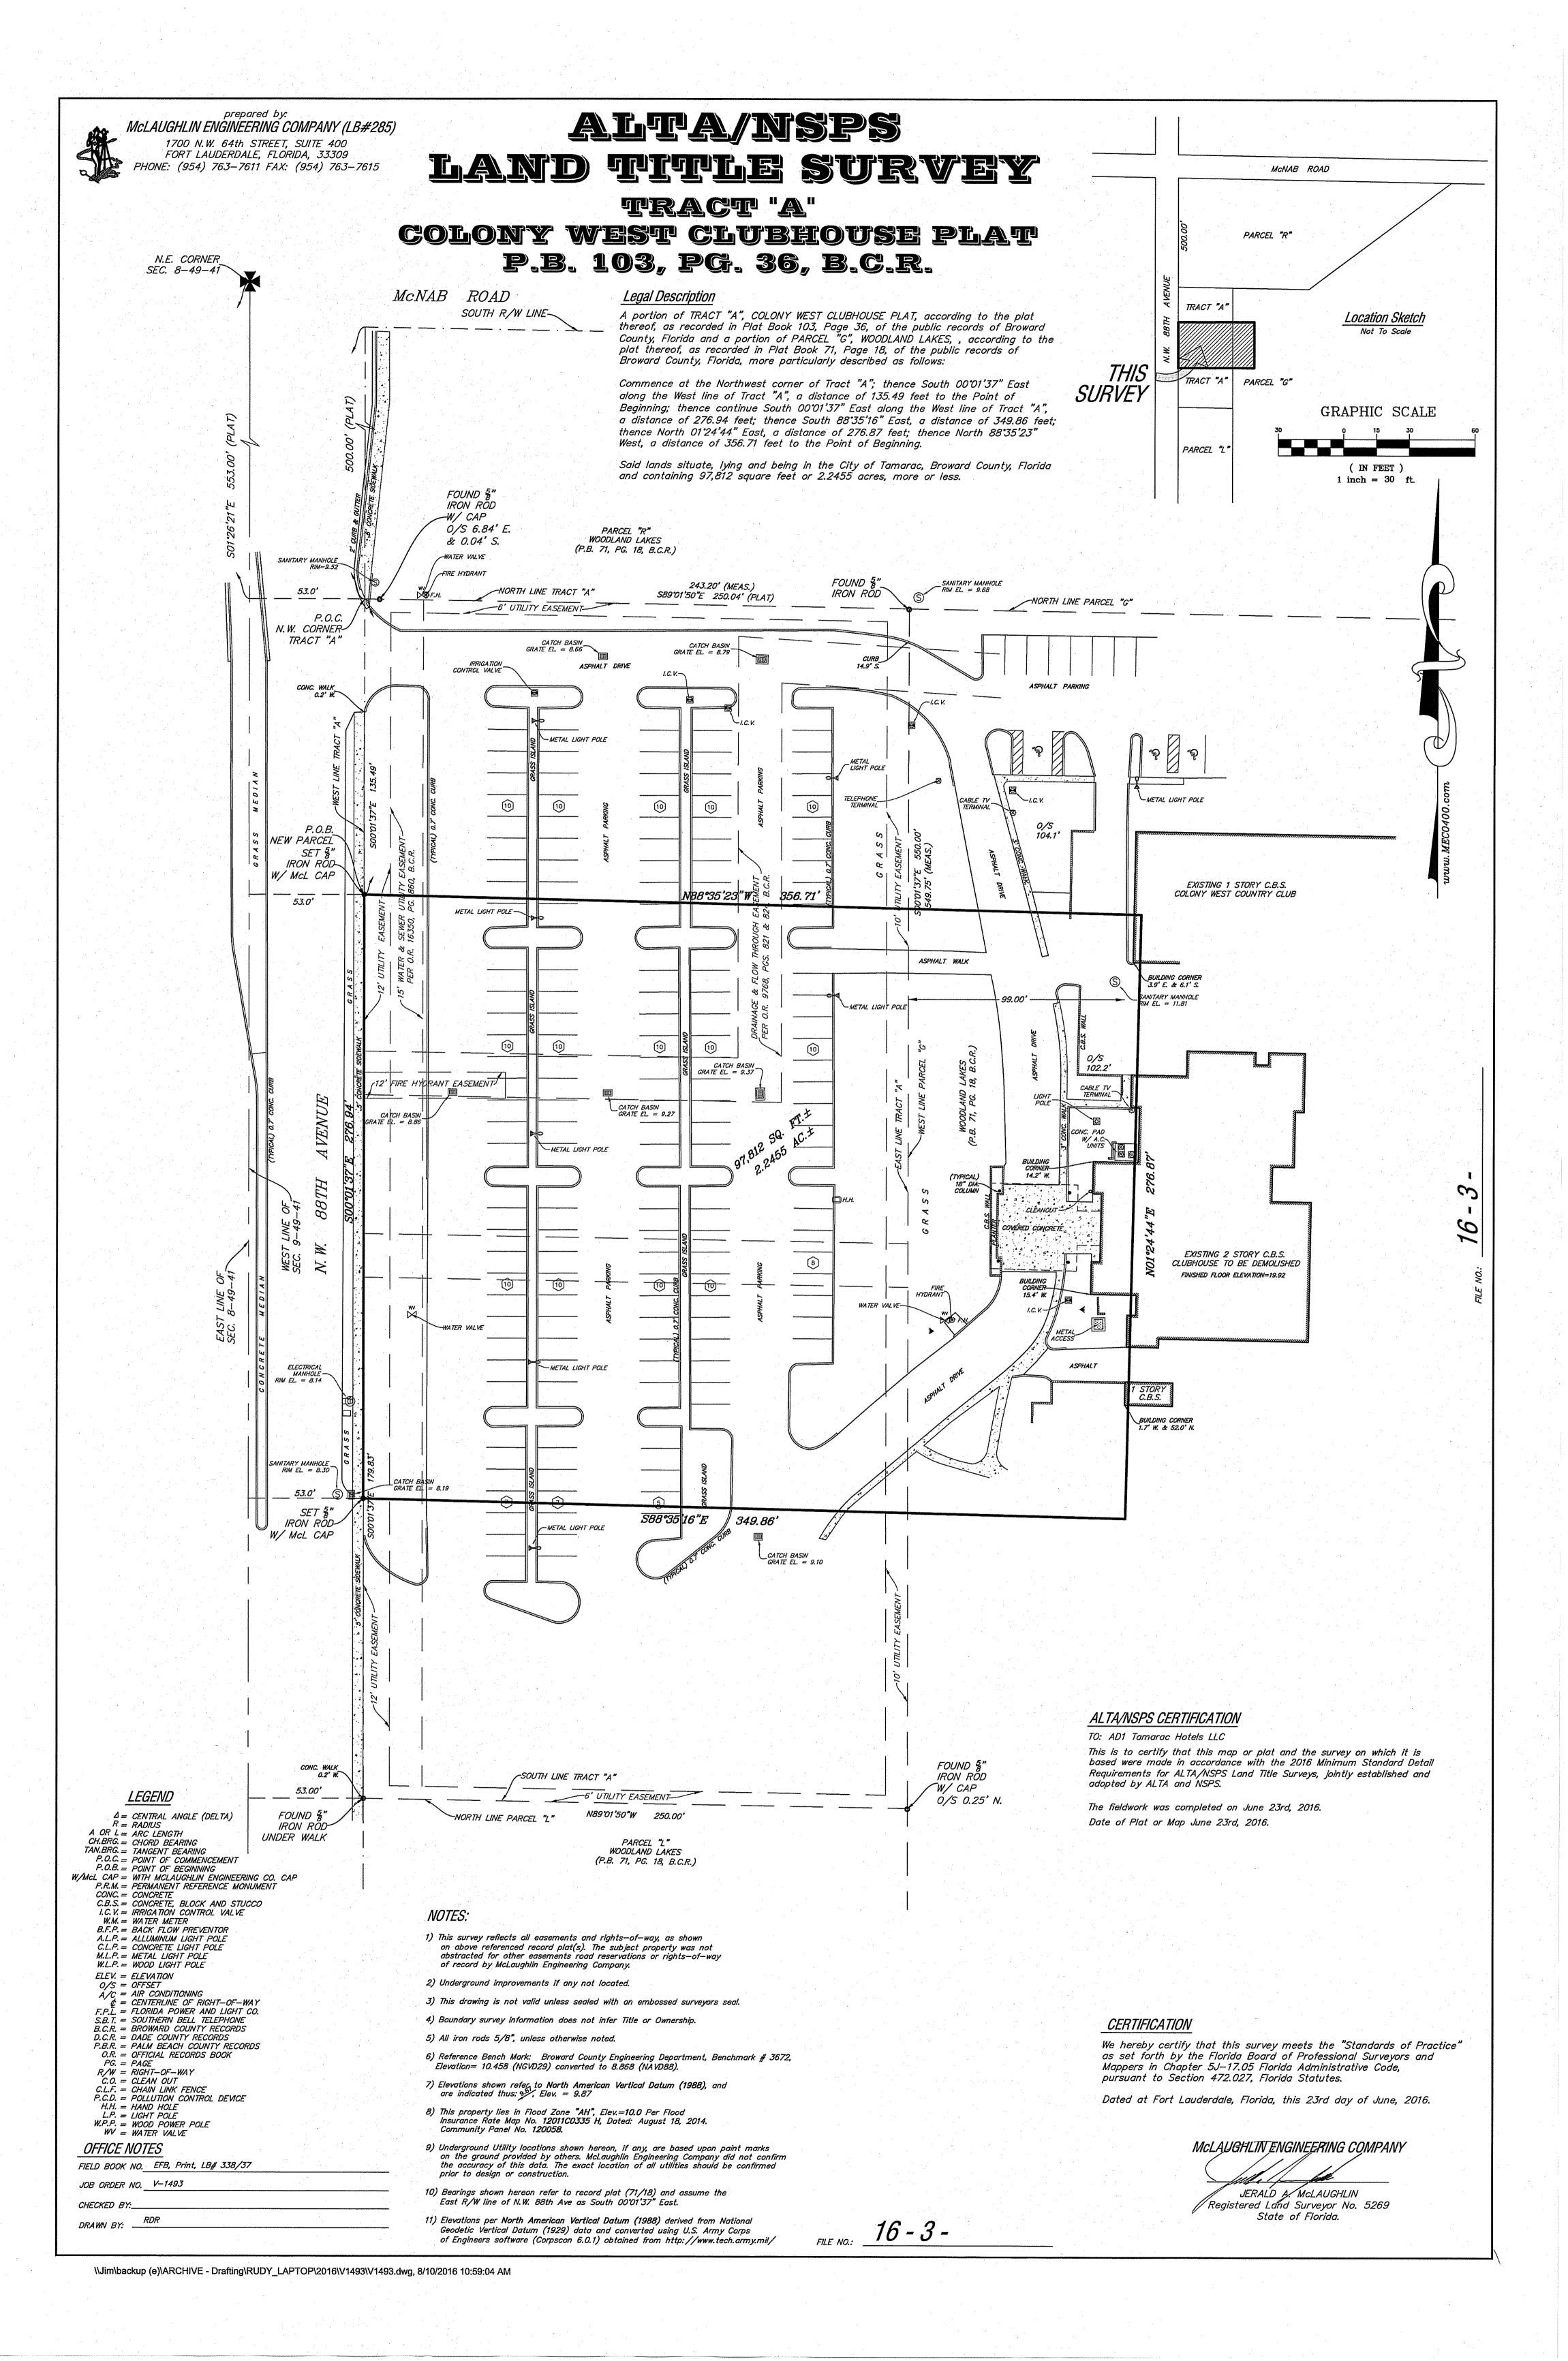

#### h. TR12852 - Colony West - Fourth Amendment to Purchase and Sale Agreement

A Resolution of the City Commission of the City of Tamarac, Florida, authorizing and directing the appropriate City officials to execute that certain Fourth Amendment to contract for Sale and Purchase, attached hereto as Exhibit "1", by and between the City of Tamarac, a municipal corporation and AD1 Tamarac Hotels, LLC, a Florida Limited Liability Company for the sale of a 2.24 (+/-) acre parcel of real property located on the east side of Pine Island Road, south of West McNab Road, known as a portion of Tract A, Colony West Clubhouse Plat, according to the Plat thereof, as recorded in Plat book 71, Page 18 of the public records of Broward County, Florida, being more particularly described in Exhibit "A", attached hereto and incorporated herein; providing for conflicts; providing for severability; and providing an effective date.