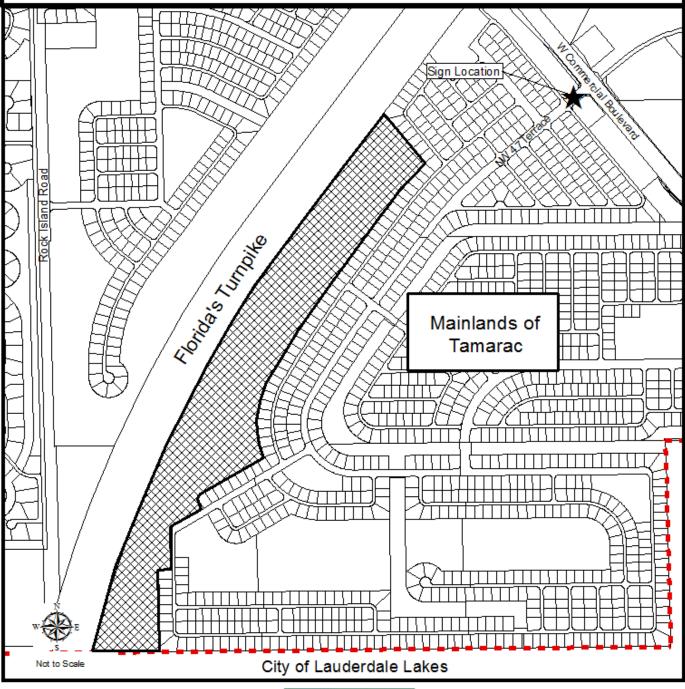

#### a. TBO 10 - Hidden Trails/Mainlands - Sign Variance

Sign Variance from Section 18-51(19)a, Code of Ordinances to permit a maximum height of eight feet (8') in lieu of the maximum height of six feet (6') permitted for residential monument signs and from Section 18-64(1), Code of Ordinances to allow informational language on the monument sign in addition to the permitted community identification language and to allow the monument sign to be located within the public right-of way.