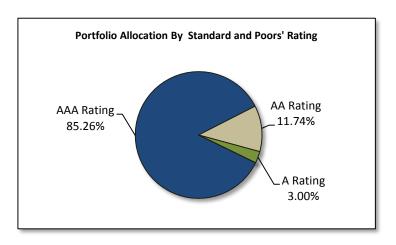

#### City of Tamarac Aggregate Portfolio Rating Distribution Market Value Basis June 1, 2016 to June 30, 2016

| S&P Rating Distribution        | !  | June 30, 2016<br>Ending Balance | Portfolio Allocation |
|--------------------------------|----|---------------------------------|----------------------|
| Short Term Rating Distribution | _  |                                 |                      |
| A-1+                           | \$ | -                               | 0.00%                |
| A-1                            |    |                                 | 0.00%                |
| Total Short Term Ratings       | \$ | -                               | 0.00%                |
| Long Term Rating Distribution  |    |                                 |                      |
| AAA Rating                     | \$ | 114,750,452.21                  | 85.26%               |
| AA Rating                      |    | 15,796,729.46                   | 11.74%               |
| A Rating                       |    | 4,034,368.89                    | 3.00%                |
| Below A or Not Rated           |    |                                 | 0.00%                |
| Total Long Term Rating         | \$ | 134,581,550.56                  | 100.00%              |
| Total Portfolio                | \$ | 134,581,550.56                  | 100.00%              |
| Moody's Rating Distribution    | I  | June 30, 2016<br>Ending Balance | Portfolio Allocation |
| Short Term Rating Distribution |    |                                 |                      |
| P-1                            | \$ | -                               | 0.00%                |
| P-2                            |    | -                               | 0.00%                |
| Total Short Term Ratings       | \$ | -                               | 0.00%                |
| Long Term Rating Distribution  |    |                                 |                      |
| Aaa Rating                     | \$ | 11,820,127.15                   | 8.78%                |
| Aa Rating                      |    | 5,791,297.94                    | 4.30%                |
| A Rating                       |    | 5,039,712.78                    | 3.74%                |
| Below A or Not Rated           |    | 111,930,412.68                  | 83.17%               |
|                                |    |                                 |                      |
| Total Long Term Rating         | \$ | 134,581,550.56                  | 100.00%              |