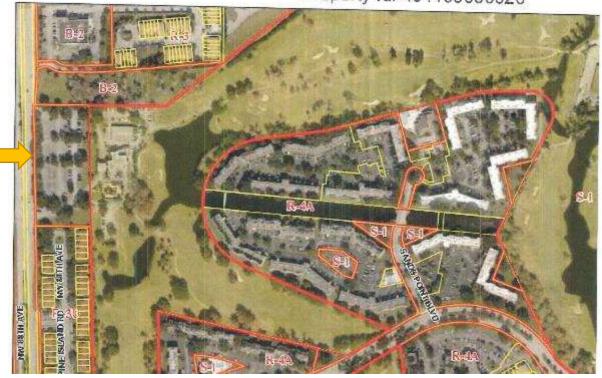

#### h. TR12852 - Colony West - Fourth Amendment to Purchase and Sale Agreement

A Resolution of the City Commission of the City of Tamarac, Florida, authorizing and directing the appropriate City officials to execute that certain Fourth Amendment to contract for Sale and Purchase, attached hereto as Exhibit "1", by and between the City of Tamarac, a municipal corporation and AD1 Tamarac Hotels, LLC, a Florida Limited Liability Company for the sale of a 2.24 (+/-) acre parcel of real property located on the east side of Pine Island Road, south of West McNab Road, known as a portion of Tract A, Colony West Clubhouse Plat, according to the Plat thereof, as recorded in Plat book 71, Page 18 of the public records of Broward County, Florida, being more particularly described in Exhibit "A", attached hereto and incorporated herein; providing for conflicts; providing for severability; and providing an effective date.