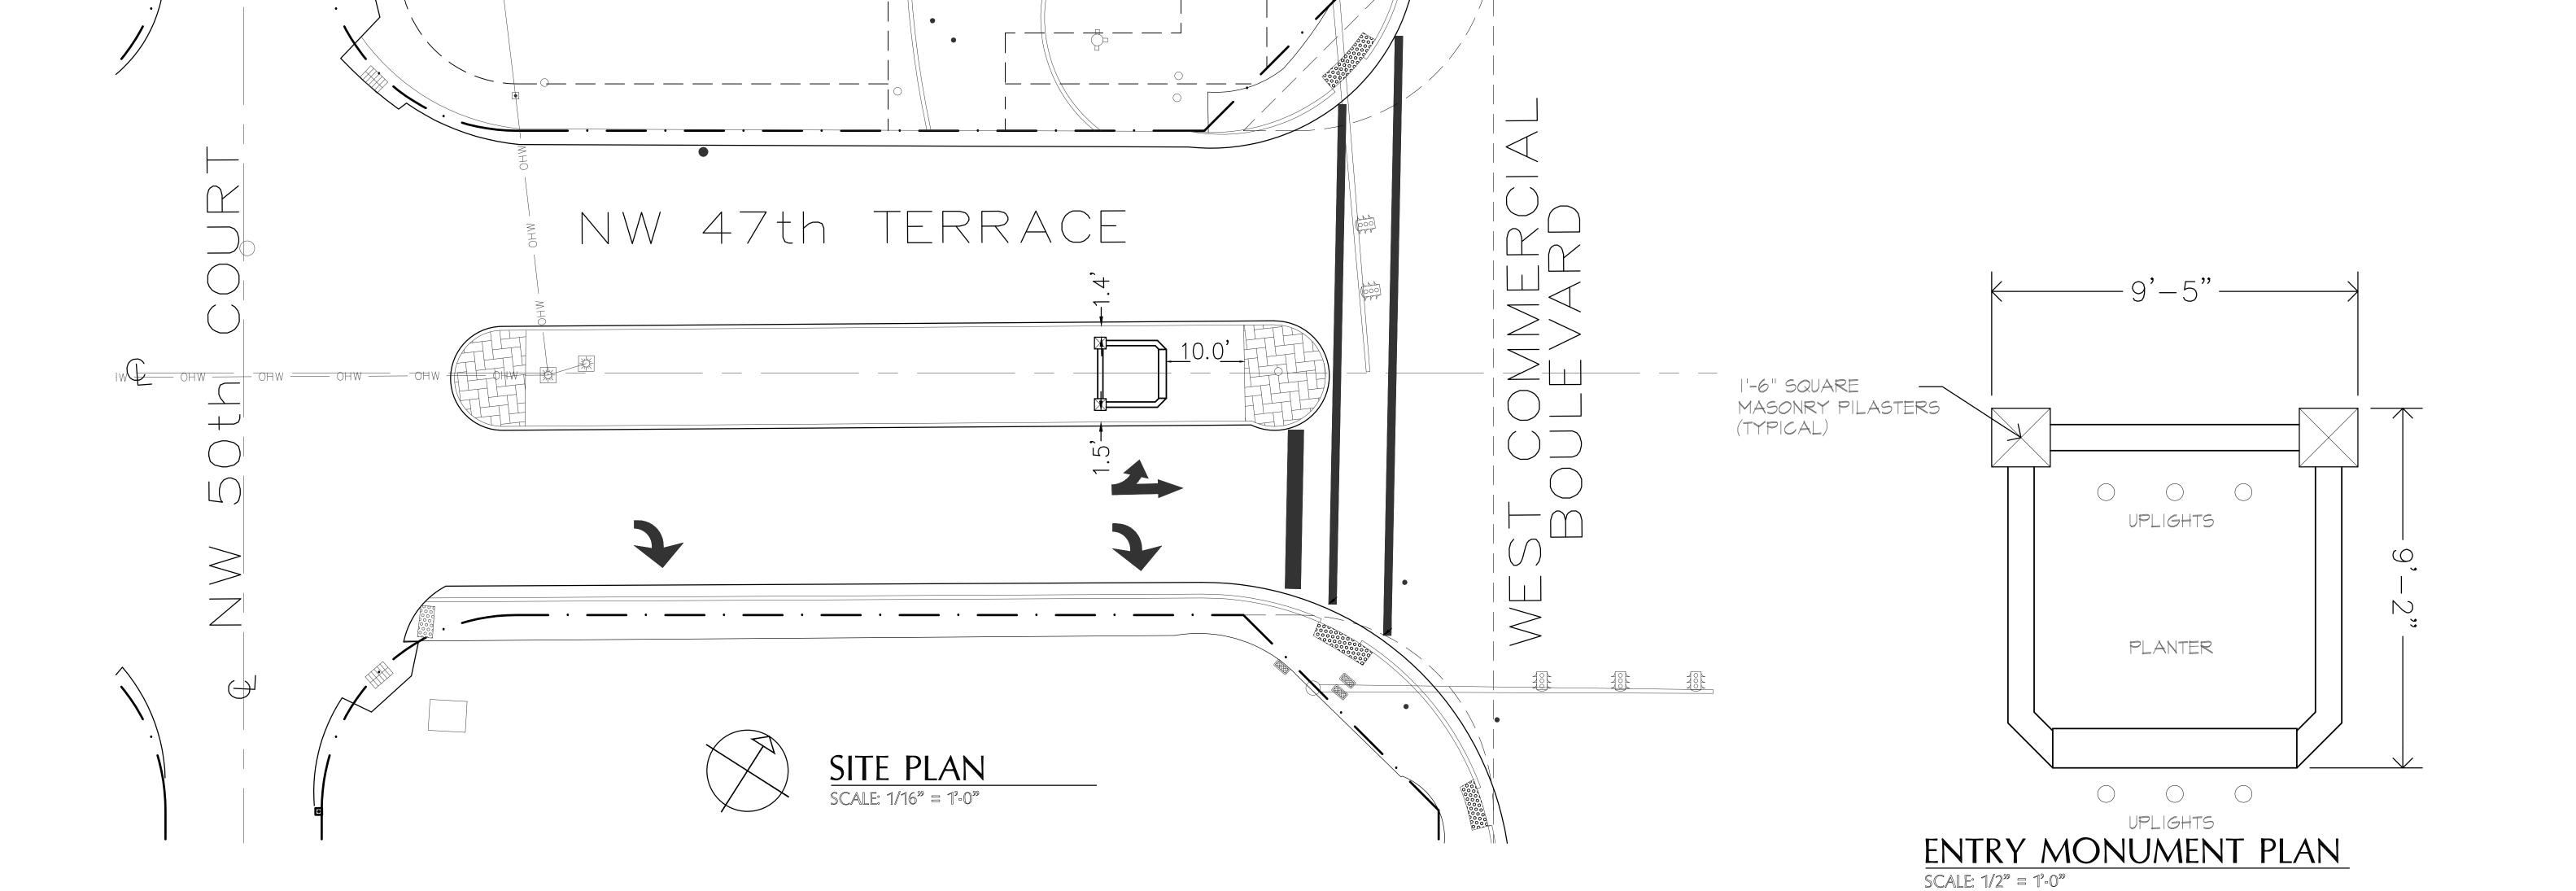

#### a. TBO 10 - Hidden Trails/Mainlands - Sign Variance

Sign Variance from Section 18-51(19)a, Code of Ordinances to permit a maximum height of eight feet (8') in lieu of the maximum height of six feet (6') permitted for residential monument signs and from Section 18-64(1), Code of Ordinances to allow informational language on the monument sign in addition to the permitted community identification language and to allow the monument sign to be located within the public right-of way.