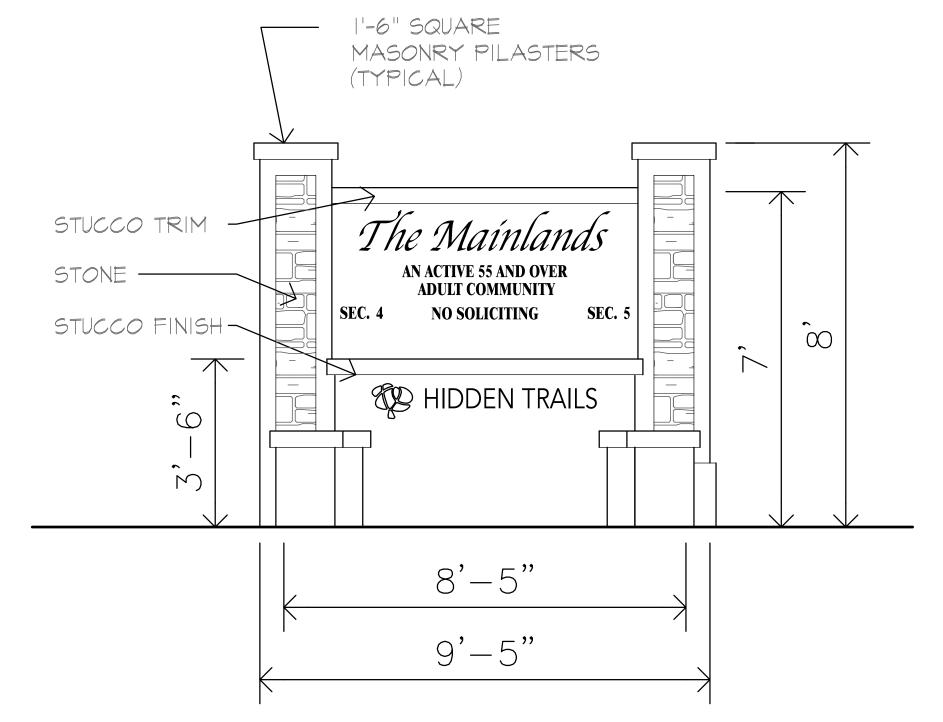

#### a. TBO 10 - Hidden Trails/Mainlands - Sign Variance

Sign Variance from Section 18-51(19)a, Code of Ordinances to permit a maximum height of eight feet (8') in lieu of the maximum height of six feet (6') permitted for residential monument signs and from Section 18-64(1), Code of Ordinances to allow informational language on the monument sign in addition to the permitted community identification language and to allow the monument sign to be located within the public right-of way.