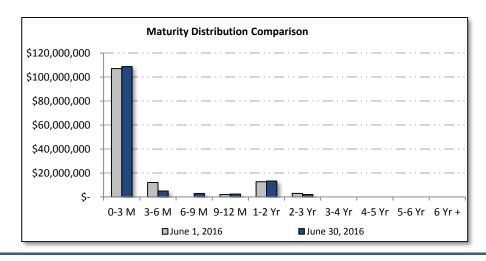

#### City of Tamarac Aggregate Portfolio Maturity Distribution Market Value Basis June 1, 2016 to June 30, 2016

| Maturity Distribution | •          | June 1, 2016<br>Beginning Balance |        | 30, 2016<br>g Balance | Portfolio Allocation | Distribution Change |
|-----------------------|------------|-----------------------------------|--------|-----------------------|----------------------|---------------------|
| 0-3 Months            | \$ 107,063 | 3,958.93                          | \$ 108 | ,735,477.54           | 80.80%               | 2.58%               |
| 3-6 Months            | 12,058     | 3,796.82                          | 5      | ,024,574.04           | 3.73%                | -5.08%              |
| 6-9 Months            |            | -                                 | 3      | ,000,172.60           | 2.23%                | 2.23%               |
| 9-12 Months           | 2,015      | 5,955.00                          | 2      | ,470,614.50           | 1.84%                | 0.36%               |
| 1-2 Years             | 12,725     | 5,416.72                          | 13     | ,334,015.98           | 9.91%                | 0.61%               |
| 2-3 Years             | 3,028      | 3,230.06                          | 2      | ,016,695.89           | 1.50%                | -0.71%              |
| 3-4 Years             |            | -                                 |        | -                     | 0.00%                | 0.00%               |
| 4-5 Years             |            | -                                 |        | -                     | 0.00%                | 0.00%               |
| 5-6 Years             |            | -                                 |        | -                     | 0.00%                | 0.00%               |
| 6 Years +             |            | <u>-</u>                          |        |                       | 0.00%                | 0.00%               |
| Total Portfolio       | \$ 136,892 | 2,357.53                          | \$ 134 | ,581,550.56           | 100.00%              |                     |