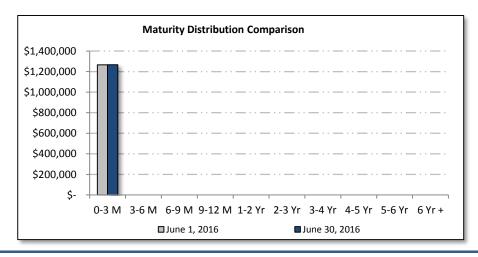

#### City of Tamarac Aggregate Portfolio Maturity Distribution Market Value Basis June 1, 2016 to June 30, 2016

| Maturity Distribution | •          | June 1, 2016<br>Beginning Balance |        | 30, 2016<br>g Balance | Portfolio Allocation | Distribution Change |
|-----------------------|------------|-----------------------------------|--------|-----------------------|----------------------|---------------------|
| 0-3 Months            | \$ 107,063 | 3,958.93                          | \$ 108 | ,735,477.54           | 80.80%               | 2.58%               |
| 3-6 Months            | 12,058     | 3,796.82                          | 5      | ,024,574.04           | 3.73%                | -5.08%              |
| 6-9 Months            |            | -                                 | 3      | ,000,172.60           | 2.23%                | 2.23%               |
| 9-12 Months           | 2,015      | 5,955.00                          | 2      | ,470,614.50           | 1.84%                | 0.36%               |
| 1-2 Years             | 12,725     | 5,416.72                          | 13     | ,334,015.98           | 9.91%                | 0.61%               |
| 2-3 Years             | 3,028      | 3,230.06                          | 2      | ,016,695.89           | 1.50%                | -0.71%              |
| 3-4 Years             |            | -                                 |        | -                     | 0.00%                | 0.00%               |
| 4-5 Years             |            | -                                 |        | -                     | 0.00%                | 0.00%               |
| 5-6 Years             |            | -                                 |        | -                     | 0.00%                | 0.00%               |
| 6 Years +             |            | <u>-</u>                          |        |                       | 0.00%                | 0.00%               |
| Total Portfolio       | \$ 136,892 | 2,357.53                          | \$ 134 | ,581,550.56           | 100.00%              |                     |