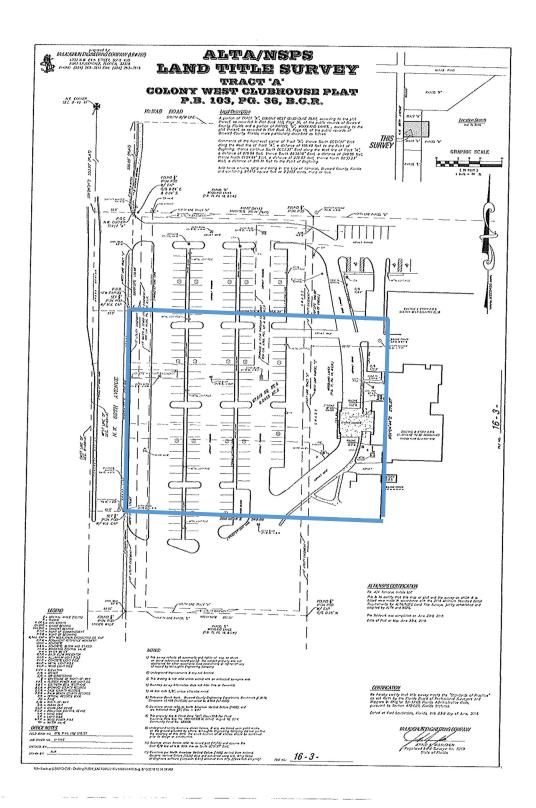

#### h. TR12852 - Colony West - Fourth Amendment to Purchase and Sale Agreement

A Resolution of the City Commission of the City of Tamarac, Florida, authorizing and directing the appropriate City officials to execute that certain Fourth Amendment to contract for Sale and Purchase, attached hereto as Exhibit "1", by and between the City of Tamarac, a municipal corporation and AD1 Tamarac Hotels, LLC, a Florida Limited Liability Company for the sale of a 2.24 (+/-) acre parcel of real property located on the east side of Pine Island Road, south of West McNab Road, known as a portion of Tract A, Colony West Clubhouse Plat, according to the Plat thereof, as recorded in Plat book 71, Page 18 of the public records of Broward County, Florida, being more particularly described in Exhibit "A", attached hereto and incorporated herein; providing for conflicts; providing for severability; and providing an effective date.