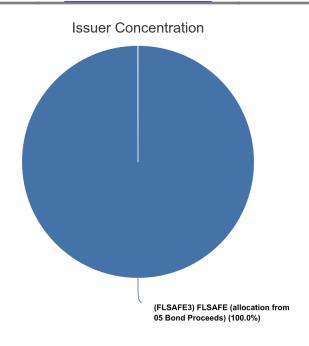

Government Investment Pool. Based on the cash flow model and short-term investment strategy, the target amount for liquidity purposes is at least \$15 million. Funds not needed for liquidity purposes are used to purchase longer-term securities. Total liquidity in the Operations and Reserve Portfolio held in the SBA, FLSAFE, FLSAFE Term, Wells Fargo, AIM account and at TD Bank on June 30, 2016 was \$113,680,222.64 of which a nominal \$3,238.61 was retained in the SBA. The Series 2005 Capital Improvement Revenue Bond proceeds portfolio had \$3,158,084.12 in FLSAFE.