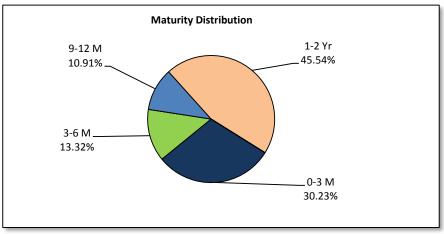

#### City of Tamarac Aggregate Portfolio Maturity Distribution Market Value Basis June 1, 2016 to June 30, 2016

| Maturity Distribution | •          | June 1, 2016<br>Beginning Balance |        | 30, 2016<br>g Balance | Portfolio Allocation | Distribution Change |
|-----------------------|------------|-----------------------------------|--------|-----------------------|----------------------|---------------------|
| 0-3 Months            | \$ 107,063 | 3,958.93                          | \$ 108 | ,735,477.54           | 80.80%               | 2.58%               |
| 3-6 Months            | 12,058     | 3,796.82                          | 5      | ,024,574.04           | 3.73%                | -5.08%              |
| 6-9 Months            |            | -                                 | 3      | ,000,172.60           | 2.23%                | 2.23%               |
| 9-12 Months           | 2,015      | 5,955.00                          | 2      | ,470,614.50           | 1.84%                | 0.36%               |
| 1-2 Years             | 12,725     | 5,416.72                          | 13     | ,334,015.98           | 9.91%                | 0.61%               |
| 2-3 Years             | 3,028      | 3,230.06                          | 2      | ,016,695.89           | 1.50%                | -0.71%              |
| 3-4 Years             |            | -                                 |        | -                     | 0.00%                | 0.00%               |
| 4-5 Years             |            | -                                 |        | -                     | 0.00%                | 0.00%               |
| 5-6 Years             |            | -                                 |        | -                     | 0.00%                | 0.00%               |
| 6 Years +             |            | <u>-</u>                          |        |                       | 0.00%                | 0.00%               |
| Total Portfolio       | \$ 136,892 | 2,357.53                          | \$ 134 | ,581,550.56           | 100.00%              |                     |