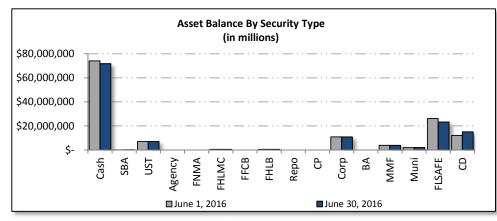

#### City of Tamarac Aggregate Portfolio Market Value Basis Security Distribution June 1, 2016 to June 30, 2016

| Security Distribution        | Ве |                |         |    |                | Book Yield | Portfolio<br>Allocation | Change in<br>Allocation |
|------------------------------|----|----------------|---------|----|----------------|------------|-------------------------|-------------------------|
| Cash                         | \$ | 74,069,054.31  | 54.11%  | \$ | 71,674,007.88  | 0.30%      | 53.26%                  | -0.85%                  |
| SBA                          |    | 3,236.83       | 0.00%   |    | 3,238.61       | 0.35%      | 0.00%                   | 0.00%                   |
| U.S. Treasury Notes          |    | 7,001,519.35   | 5.11%   |    | 7,033,468.96   | 0.88%      | 5.23%                   | 0.11%                   |
| U.S. Agency Notes            |    | -              | 0.00%   |    | -              | 0.00%      | 0.00%                   | 0.00%                   |
| FNMA                         |    | -              | 0.00%   |    | -              | 0.00%      | 0.00%                   | 0.00%                   |
| FHLMC                        |    | 500,457.92     | 0.37%   |    | 502,615.42     | 0.95%      | 0.37%                   | 0.01%                   |
| FFCB                         |    | -              | 0.00%   |    | -              | 0.00%      | 0.00%                   | 0.00%                   |
| FHLB                         |    | 453,005.00     | 0.33%   |    | 452,034.50     | 0.82%      | 0.34%                   | 0.00%                   |
| Fed Instrumentality Subtotal | \$ | 953,462.92     | 0.70%   | \$ | 954,649.92     | 0.89%      | 0.71%                   | 0.01%                   |
| Repurchase Agreement         |    | -              | 0.00%   |    | -              | 0.00%      | 0.00%                   | 0.00%                   |
| Commercial Paper             |    | -              | 0.00%   |    | -              | 0.00%      | 0.00%                   | 0.00%                   |
| Corporate Notes              |    | 10,820,196.14  | 7.90%   |    | 10,838,957.81  | 1.08%      | 8.05%                   | 0.15%                   |
| Bankers Acceptances          |    | -              | 0.00%   |    | -              | 0.00%      | 0.00%                   | 0.00%                   |
| Money Market Funds           |    | 3,781,939.28   | 2.76%   |    | 3,796,991.92   | 0.13%      | 2.82%                   | 0.06%                   |
| Municipal Bonds              |    | 2,008,110.00   | 1.47%   |    | 2,008,380.00   | 0.81%      | 1.49%                   | 0.03%                   |
| FLSAFE                       |    | 26,196,372.95  | 19.14%  |    | 23,205,984.23  | 0.44%      | 17.24%                  | -1.89%                  |
| Certificates of Deposit      |    | 12,058,465.75  | 8.81%   |    | 15,065,871.23  | 0.73%      | 11.19%                  | 2.39%                   |
| Total Portfolio Market Value | \$ | 136,892,357.53 | 100.00% | \$ | 134,581,550.56 | 0.47%      | 100.00%                 |                         |

#### City of Tamarac Aggregate Portfolio Historical Cost Basis Security Distribution June 1, 2016 to June 30, 2016

| Security Distribution           | В  | June 1, 2016<br>eginning Balance | Portfolio<br>Allocation | June 30, 2016<br>Ending Balance | Book Yield | Portfolio<br>Allocation | Change in<br>Allocation |
|---------------------------------|----|----------------------------------|-------------------------|---------------------------------|------------|-------------------------|-------------------------|
| Cash                            | \$ | 74,069,054.31                    | 54.11%                  | \$<br>71,674,007.88             | 0.30%      | 53.28%                  | -0.83%                  |
| SBA                             |    | 3,236.83                         | 0.00%                   | 3,238.61                        | 0.35%      | 0.00%                   | 0.00%                   |
| U.S. Treasury Notes             |    | 6,982,226.57                     | 5.10%                   | 6,982,226.57                    | 0.88%      | 5.19%                   | 0.09%                   |
| U.S. Agency Notes               |    | -                                | 0.00%                   | -                               | 0.00%      | 0.00%                   | 0.00%                   |
| FNMA                            |    | -                                | 0.00%                   | -                               | 0.00%      | 0.00%                   | 0.00%                   |
| FHLMC                           |    | 497,380.00                       | 0.36%                   | 497,380.00                      | 0.95%      | 0.37%                   | 0.01%                   |
| FFCB                            |    | -                                | 0.00%                   | -                               | 0.00%      | 0.00%                   | 0.00%                   |
| FHLB                            |    | 451,611.00                       | 0.33%                   | 451,611.00                      | 0.82%      | 0.34%                   | 0.01%                   |
| Fed Instrumentality Subtotal    | \$ | 948,991.00                       | 0.69%                   | \$<br>948,991.00                | 0.89%      | 0.71%                   | 0.01%                   |
| Repurchase Agreement            |    | -                                | 0.00%                   | <br>-                           | 0.00%      | 0.00%                   | 0.00%                   |
| Commercial Paper                |    | -                                | 0.00%                   | -                               | 0.00%      | 0.00%                   | 0.00%                   |
| Corporate Notes                 |    | 10,895,638.50                    | 7.96%                   | 10,895,638.50                   | 1.08%      | 8.10%                   | 0.14%                   |
| Bankers Acceptances             |    | -                                | 0.00%                   | -                               | 0.00%      | 0.00%                   | 0.00%                   |
| Money Market Funds              |    | 3,781,939.28                     | 2.76%                   | 3,796,991.92                    | 0.13%      | 2.82%                   | 0.06%                   |
| Municipal Bonds                 |    | 2,005,200.00                     | 1.46%                   | 2,005,200.00                    | 0.81%      | 1.49%                   | 0.03%                   |
| FLSAFE                          |    | 26,196,372.95                    | 19.14%                  | 23,205,984.23                   | 0.44%      | 17.25%                  | -1.89%                  |
| Certificates of Deposit         |    | 12,000,000.00                    | 8.77%                   | 15,000,000.00                   | 0.73%      | 11.15%                  | 2.38%                   |
| Total Portfolio Historical Cost | \$ | 136,882,659.44                   | 100.00%                 | \$<br>134,512,278.71            | 0.47%      | 100.00%                 |                         |