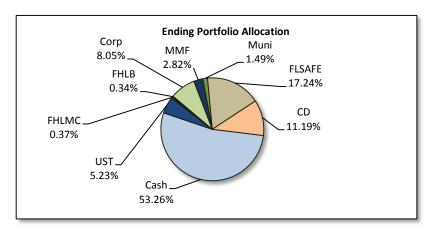

#### City of Tamarac Aggregate Portfolio Market Value Basis Security Distribution June 1, 2016 to June 30, 2016

| Security Distribution        | Ве |                |         |    |                | Book Yield | Portfolio<br>Allocation | Change in<br>Allocation |
|------------------------------|----|----------------|---------|----|----------------|------------|-------------------------|-------------------------|
| Cash                         | \$ | 74,069,054.31  | 54.11%  | \$ | 71,674,007.88  | 0.30%      | 53.26%                  | -0.85%                  |
| SBA                          |    | 3,236.83       | 0.00%   |    | 3,238.61       | 0.35%      | 0.00%                   | 0.00%                   |
| U.S. Treasury Notes          |    | 7,001,519.35   | 5.11%   |    | 7,033,468.96   | 0.88%      | 5.23%                   | 0.11%                   |
| U.S. Agency Notes            |    | -              | 0.00%   |    | -              | 0.00%      | 0.00%                   | 0.00%                   |
| FNMA                         |    | -              | 0.00%   |    | -              | 0.00%      | 0.00%                   | 0.00%                   |
| FHLMC                        |    | 500,457.92     | 0.37%   |    | 502,615.42     | 0.95%      | 0.37%                   | 0.01%                   |
| FFCB                         |    | -              | 0.00%   |    | -              | 0.00%      | 0.00%                   | 0.00%                   |
| FHLB                         |    | 453,005.00     | 0.33%   |    | 452,034.50     | 0.82%      | 0.34%                   | 0.00%                   |
| Fed Instrumentality Subtotal | \$ | 953,462.92     | 0.70%   | \$ | 954,649.92     | 0.89%      | 0.71%                   | 0.01%                   |
| Repurchase Agreement         |    | -              | 0.00%   |    | -              | 0.00%      | 0.00%                   | 0.00%                   |
| Commercial Paper             |    | -              | 0.00%   |    | -              | 0.00%      | 0.00%                   | 0.00%                   |
| Corporate Notes              |    | 10,820,196.14  | 7.90%   |    | 10,838,957.81  | 1.08%      | 8.05%                   | 0.15%                   |
| Bankers Acceptances          |    | -              | 0.00%   |    | -              | 0.00%      | 0.00%                   | 0.00%                   |
| Money Market Funds           |    | 3,781,939.28   | 2.76%   |    | 3,796,991.92   | 0.13%      | 2.82%                   | 0.06%                   |
| Municipal Bonds              |    | 2,008,110.00   | 1.47%   |    | 2,008,380.00   | 0.81%      | 1.49%                   | 0.03%                   |
| FLSAFE                       |    | 26,196,372.95  | 19.14%  |    | 23,205,984.23  | 0.44%      | 17.24%                  | -1.89%                  |
| Certificates of Deposit      |    | 12,058,465.75  | 8.81%   |    | 15,065,871.23  | 0.73%      | 11.19%                  | 2.39%                   |
| Total Portfolio Market Value | \$ | 136,892,357.53 | 100.00% | \$ | 134,581,550.56 | 0.47%      | 100.00%                 |                         |