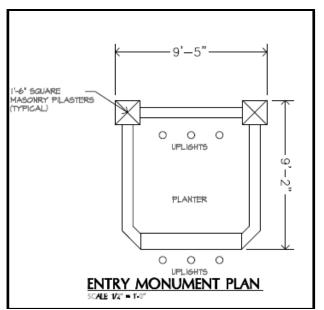

#### a. TBO 10 - Hidden Trails/Mainlands - Sign Variance

Sign Variance from Section 18-51(19)a, Code of Ordinances to permit a maximum height of eight feet (8') in lieu of the maximum height of six feet (6') permitted for residential monument signs and from Section 18-64(1), Code of Ordinances to allow informational language on the monument sign in addition to the permitted community identification language and to allow the monument sign to be located within the public right-of way.