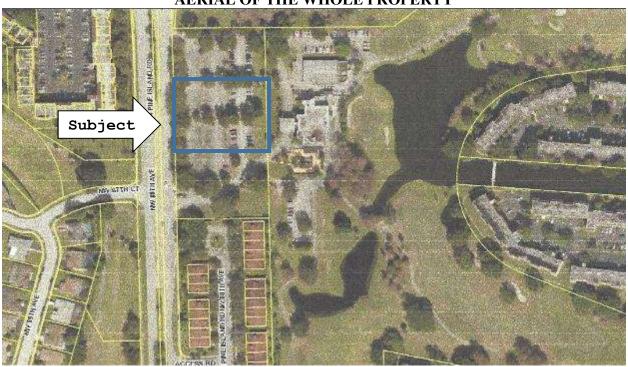

#### h. TR12852 - Colony West - Fourth Amendment to Purchase and Sale Agreement

A Resolution of the City Commission of the City of Tamarac, Florida, authorizing and directing the appropriate City officials to execute that certain Fourth Amendment to contract for Sale and Purchase, attached hereto as Exhibit "1", by and between the City of Tamarac, a municipal corporation and AD1 Tamarac Hotels, LLC, a Florida Limited Liability Company for the sale of a 2.24 (+/-) acre parcel of real property located on the east side of Pine Island Road, south of West McNab Road, known as a portion of Tract A, Colony West Clubhouse Plat, according to the Plat thereof, as recorded in Plat book 71, Page 18 of the public records of Broward County, Florida, being more particularly described in Exhibit "A", attached hereto and incorporated herein; providing for conflicts; providing for severability; and providing an effective date.