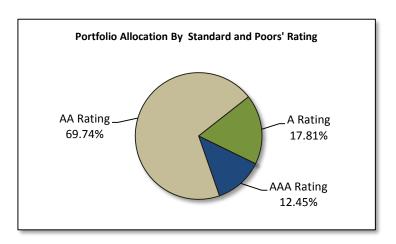

#### City of Tamarac Aggregate Portfolio Rating Distribution Market Value Basis June 1, 2016 to June 30, 2016

| S&P Rating Distribution        | !  | June 30, 2016<br>Ending Balance | Portfolio Allocation |
|--------------------------------|----|---------------------------------|----------------------|
| Short Term Rating Distribution | _  |                                 |                      |
| A-1+                           | \$ | -                               | 0.00%                |
| A-1                            |    |                                 | 0.00%                |
| Total Short Term Ratings       | \$ | -                               | 0.00%                |
| Long Term Rating Distribution  |    |                                 |                      |
| AAA Rating                     | \$ | 114,750,452.21                  | 85.26%               |
| AA Rating                      |    | 15,796,729.46                   | 11.74%               |
| A Rating                       |    | 4,034,368.89                    | 3.00%                |
| Below A or Not Rated           |    |                                 | 0.00%                |
| Total Long Term Rating         | \$ | 134,581,550.56                  | 100.00%              |
| Total Portfolio                | \$ | 134,581,550.56                  | 100.00%              |
| Moody's Rating Distribution    | I  | June 30, 2016<br>Ending Balance | Portfolio Allocation |
| Short Term Rating Distribution |    |                                 |                      |
| P-1                            | \$ | -                               | 0.00%                |
| P-2                            |    | -                               | 0.00%                |
| Total Short Term Ratings       | \$ | -                               | 0.00%                |
| Long Term Rating Distribution  |    |                                 |                      |
| Aaa Rating                     | \$ | 11,820,127.15                   | 8.78%                |
| Aa Rating                      |    | 5,791,297.94                    | 4.30%                |
| A Rating                       |    | 5,039,712.78                    | 3.74%                |
| Below A or Not Rated           |    | 111,930,412.68                  | 83.17%               |
|                                |    |                                 |                      |
| Total Long Term Rating         | \$ | 134,581,550.56                  | 100.00%              |