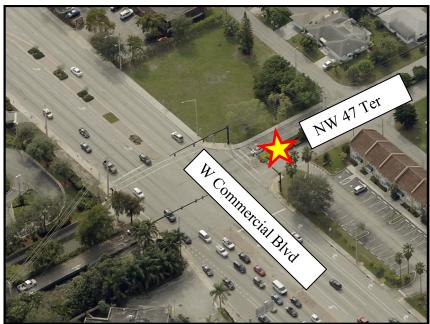

#### a. TBO 10 - Hidden Trails/Mainlands - Sign Variance

Sign Variance from Section 18-51(19)a, Code of Ordinances to permit a maximum height of eight feet (8') in lieu of the maximum height of six feet (6') permitted for residential monument signs and from Section 18-64(1), Code of Ordinances to allow informational language on the monument sign in addition to the permitted community identification language and to allow the monument sign to be located within the public right-of way.

Commission District(s): District 1