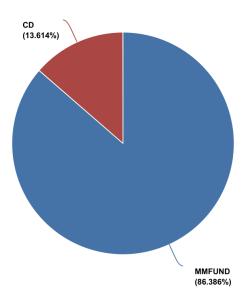

#### City of Tamarac Aggregate Portfolio Market Value Basis Security Distribution June 1, 2016 to June 30, 2016

| Security Distribution        | Ве |                |         |    |                | Book Yield | Portfolio<br>Allocation | Change in<br>Allocation |
|------------------------------|----|----------------|---------|----|----------------|------------|-------------------------|-------------------------|
| Cash                         | \$ | 74,069,054.31  | 54.11%  | \$ | 71,674,007.88  | 0.30%      | 53.26%                  | -0.85%                  |
| SBA                          |    | 3,236.83       | 0.00%   |    | 3,238.61       | 0.35%      | 0.00%                   | 0.00%                   |
| U.S. Treasury Notes          |    | 7,001,519.35   | 5.11%   |    | 7,033,468.96   | 0.88%      | 5.23%                   | 0.11%                   |
| U.S. Agency Notes            |    | -              | 0.00%   |    | -              | 0.00%      | 0.00%                   | 0.00%                   |
| FNMA                         |    | -              | 0.00%   |    | -              | 0.00%      | 0.00%                   | 0.00%                   |
| FHLMC                        |    | 500,457.92     | 0.37%   |    | 502,615.42     | 0.95%      | 0.37%                   | 0.01%                   |
| FFCB                         |    | -              | 0.00%   |    | -              | 0.00%      | 0.00%                   | 0.00%                   |
| FHLB                         |    | 453,005.00     | 0.33%   |    | 452,034.50     | 0.82%      | 0.34%                   | 0.00%                   |
| Fed Instrumentality Subtotal | \$ | 953,462.92     | 0.70%   | \$ | 954,649.92     | 0.89%      | 0.71%                   | 0.01%                   |
| Repurchase Agreement         |    | -              | 0.00%   |    | -              | 0.00%      | 0.00%                   | 0.00%                   |
| Commercial Paper             |    | -              | 0.00%   |    | -              | 0.00%      | 0.00%                   | 0.00%                   |
| Corporate Notes              |    | 10,820,196.14  | 7.90%   |    | 10,838,957.81  | 1.08%      | 8.05%                   | 0.15%                   |
| Bankers Acceptances          |    | -              | 0.00%   |    | -              | 0.00%      | 0.00%                   | 0.00%                   |
| Money Market Funds           |    | 3,781,939.28   | 2.76%   |    | 3,796,991.92   | 0.13%      | 2.82%                   | 0.06%                   |
| Municipal Bonds              |    | 2,008,110.00   | 1.47%   |    | 2,008,380.00   | 0.81%      | 1.49%                   | 0.03%                   |
| FLSAFE                       |    | 26,196,372.95  | 19.14%  |    | 23,205,984.23  | 0.44%      | 17.24%                  | -1.89%                  |
| Certificates of Deposit      |    | 12,058,465.75  | 8.81%   |    | 15,065,871.23  | 0.73%      | 11.19%                  | 2.39%                   |
| Total Portfolio Market Value | \$ | 136,892,357.53 | 100.00% | \$ | 134,581,550.56 | 0.47%      | 100.00%                 |                         |