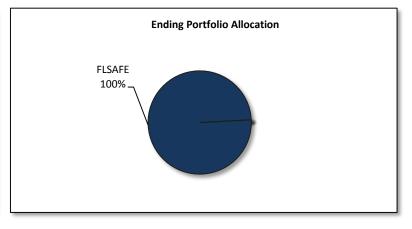

Government Investment Pool. Based on the cash flow model and short-term investment strategy, the target amount for liquidity purposes is at least \$15 million. Funds not needed for liquidity purposes are used to purchase longer-term securities. Total liquidity in the Operations and Reserve Portfolio held in the SBA, FLSAFE, FLSAFE Term, Wells Fargo, AIM account and at TD Bank on June 30, 2016 was \$113,680,222.64 of which a nominal \$3,238.61 was retained in the SBA. The Series 2005 Capital Improvement Revenue Bond proceeds portfolio had \$3,158,084.12 in FLSAFE.