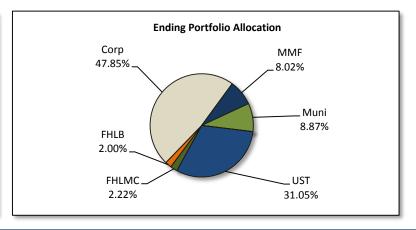

#### City of Tamarac Aggregate Portfolio Market Value Basis Security Distribution June 1, 2016 to June 30, 2016

| Security Distribution        | Ве |                |         |    |                | Book Yield | Portfolio<br>Allocation | Change in<br>Allocation |
|------------------------------|----|----------------|---------|----|----------------|------------|-------------------------|-------------------------|
| Cash                         | \$ | 74,069,054.31  | 54.11%  | \$ | 71,674,007.88  | 0.30%      | 53.26%                  | -0.85%                  |
| SBA                          |    | 3,236.83       | 0.00%   |    | 3,238.61       | 0.35%      | 0.00%                   | 0.00%                   |
| U.S. Treasury Notes          |    | 7,001,519.35   | 5.11%   |    | 7,033,468.96   | 0.88%      | 5.23%                   | 0.11%                   |
| U.S. Agency Notes            |    | -              | 0.00%   |    | -              | 0.00%      | 0.00%                   | 0.00%                   |
| FNMA                         |    | -              | 0.00%   |    | -              | 0.00%      | 0.00%                   | 0.00%                   |
| FHLMC                        |    | 500,457.92     | 0.37%   |    | 502,615.42     | 0.95%      | 0.37%                   | 0.01%                   |
| FFCB                         |    | -              | 0.00%   |    | -              | 0.00%      | 0.00%                   | 0.00%                   |
| FHLB                         |    | 453,005.00     | 0.33%   |    | 452,034.50     | 0.82%      | 0.34%                   | 0.00%                   |
| Fed Instrumentality Subtotal | \$ | 953,462.92     | 0.70%   | \$ | 954,649.92     | 0.89%      | 0.71%                   | 0.01%                   |
| Repurchase Agreement         |    | -              | 0.00%   |    | -              | 0.00%      | 0.00%                   | 0.00%                   |
| Commercial Paper             |    | -              | 0.00%   |    | -              | 0.00%      | 0.00%                   | 0.00%                   |
| Corporate Notes              |    | 10,820,196.14  | 7.90%   |    | 10,838,957.81  | 1.08%      | 8.05%                   | 0.15%                   |
| Bankers Acceptances          |    | -              | 0.00%   |    | -              | 0.00%      | 0.00%                   | 0.00%                   |
| Money Market Funds           |    | 3,781,939.28   | 2.76%   |    | 3,796,991.92   | 0.13%      | 2.82%                   | 0.06%                   |
| Municipal Bonds              |    | 2,008,110.00   | 1.47%   |    | 2,008,380.00   | 0.81%      | 1.49%                   | 0.03%                   |
| FLSAFE                       |    | 26,196,372.95  | 19.14%  |    | 23,205,984.23  | 0.44%      | 17.24%                  | -1.89%                  |
| Certificates of Deposit      |    | 12,058,465.75  | 8.81%   |    | 15,065,871.23  | 0.73%      | 11.19%                  | 2.39%                   |
| Total Portfolio Market Value | \$ | 136,892,357.53 | 100.00% | \$ | 134,581,550.56 | 0.47%      | 100.00%                 |                         |