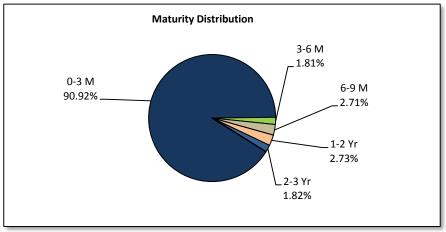

#### City of Tamarac Aggregate Portfolio Maturity Distribution Market Value Basis June 1, 2016 to June 30, 2016

| Maturity Distribution | •          | June 1, 2016<br>Beginning Balance |        | 30, 2016<br>g Balance | Portfolio Allocation | Distribution Change |
|-----------------------|------------|-----------------------------------|--------|-----------------------|----------------------|---------------------|
| 0-3 Months            | \$ 107,063 | 3,958.93                          | \$ 108 | ,735,477.54           | 80.80%               | 2.58%               |
| 3-6 Months            | 12,058     | 3,796.82                          | 5      | ,024,574.04           | 3.73%                | -5.08%              |
| 6-9 Months            |            | -                                 | 3      | ,000,172.60           | 2.23%                | 2.23%               |
| 9-12 Months           | 2,015      | 5,955.00                          | 2      | ,470,614.50           | 1.84%                | 0.36%               |
| 1-2 Years             | 12,725     | 5,416.72                          | 13     | ,334,015.98           | 9.91%                | 0.61%               |
| 2-3 Years             | 3,028      | 3,230.06                          | 2      | ,016,695.89           | 1.50%                | -0.71%              |
| 3-4 Years             |            | -                                 |        | -                     | 0.00%                | 0.00%               |
| 4-5 Years             |            | -                                 |        | -                     | 0.00%                | 0.00%               |
| 5-6 Years             |            | -                                 |        | -                     | 0.00%                | 0.00%               |
| 6 Years +             |            | <u>-</u>                          |        |                       | 0.00%                | 0.00%               |
| Total Portfolio       | \$ 136,892 | 2,357.53                          | \$ 134 | ,581,550.56           | 100.00%              |                     |