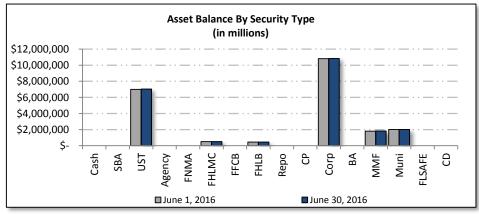

#### City of Tamarac Aggregate Portfolio Market Value Basis Security Distribution June 1, 2016 to June 30, 2016

| Security Distribution        | Ве |                |         |    |                | Book Yield | Portfolio<br>Allocation | Change in<br>Allocation |
|------------------------------|----|----------------|---------|----|----------------|------------|-------------------------|-------------------------|
| Cash                         | \$ | 74,069,054.31  | 54.11%  | \$ | 71,674,007.88  | 0.30%      | 53.26%                  | -0.85%                  |
| SBA                          |    | 3,236.83       | 0.00%   |    | 3,238.61       | 0.35%      | 0.00%                   | 0.00%                   |
| U.S. Treasury Notes          |    | 7,001,519.35   | 5.11%   |    | 7,033,468.96   | 0.88%      | 5.23%                   | 0.11%                   |
| U.S. Agency Notes            |    | -              | 0.00%   |    | -              | 0.00%      | 0.00%                   | 0.00%                   |
| FNMA                         |    | -              | 0.00%   |    | -              | 0.00%      | 0.00%                   | 0.00%                   |
| FHLMC                        |    | 500,457.92     | 0.37%   |    | 502,615.42     | 0.95%      | 0.37%                   | 0.01%                   |
| FFCB                         |    | -              | 0.00%   |    | -              | 0.00%      | 0.00%                   | 0.00%                   |
| FHLB                         |    | 453,005.00     | 0.33%   |    | 452,034.50     | 0.82%      | 0.34%                   | 0.00%                   |
| Fed Instrumentality Subtotal | \$ | 953,462.92     | 0.70%   | \$ | 954,649.92     | 0.89%      | 0.71%                   | 0.01%                   |
| Repurchase Agreement         |    | -              | 0.00%   |    | -              | 0.00%      | 0.00%                   | 0.00%                   |
| Commercial Paper             |    | -              | 0.00%   |    | -              | 0.00%      | 0.00%                   | 0.00%                   |
| Corporate Notes              |    | 10,820,196.14  | 7.90%   |    | 10,838,957.81  | 1.08%      | 8.05%                   | 0.15%                   |
| Bankers Acceptances          |    | -              | 0.00%   |    | -              | 0.00%      | 0.00%                   | 0.00%                   |
| Money Market Funds           |    | 3,781,939.28   | 2.76%   |    | 3,796,991.92   | 0.13%      | 2.82%                   | 0.06%                   |
| Municipal Bonds              |    | 2,008,110.00   | 1.47%   |    | 2,008,380.00   | 0.81%      | 1.49%                   | 0.03%                   |
| FLSAFE                       |    | 26,196,372.95  | 19.14%  |    | 23,205,984.23  | 0.44%      | 17.24%                  | -1.89%                  |
| Certificates of Deposit      |    | 12,058,465.75  | 8.81%   |    | 15,065,871.23  | 0.73%      | 11.19%                  | 2.39%                   |
| Total Portfolio Market Value | \$ | 136,892,357.53 | 100.00% | \$ | 134,581,550.56 | 0.47%      | 100.00%                 |                         |