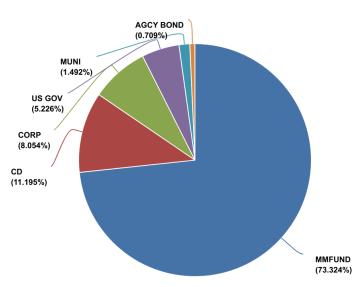

#### City of Tamarac Aggregate Portfolio Market Value Basis Security Distribution June 1, 2016 to June 30, 2016

| Security Distribution        | Ве |                |         |    |                | Book Yield | Portfolio<br>Allocation | Change in<br>Allocation |
|------------------------------|----|----------------|---------|----|----------------|------------|-------------------------|-------------------------|
| Cash                         | \$ | 74,069,054.31  | 54.11%  | \$ | 71,674,007.88  | 0.30%      | 53.26%                  | -0.85%                  |
| SBA                          |    | 3,236.83       | 0.00%   |    | 3,238.61       | 0.35%      | 0.00%                   | 0.00%                   |
| U.S. Treasury Notes          |    | 7,001,519.35   | 5.11%   |    | 7,033,468.96   | 0.88%      | 5.23%                   | 0.11%                   |
| U.S. Agency Notes            |    | -              | 0.00%   |    | -              | 0.00%      | 0.00%                   | 0.00%                   |
| FNMA                         |    | -              | 0.00%   |    | -              | 0.00%      | 0.00%                   | 0.00%                   |
| FHLMC                        |    | 500,457.92     | 0.37%   |    | 502,615.42     | 0.95%      | 0.37%                   | 0.01%                   |
| FFCB                         |    | -              | 0.00%   |    | -              | 0.00%      | 0.00%                   | 0.00%                   |
| FHLB                         |    | 453,005.00     | 0.33%   |    | 452,034.50     | 0.82%      | 0.34%                   | 0.00%                   |
| Fed Instrumentality Subtotal | \$ | 953,462.92     | 0.70%   | \$ | 954,649.92     | 0.89%      | 0.71%                   | 0.01%                   |
| Repurchase Agreement         |    | -              | 0.00%   |    | -              | 0.00%      | 0.00%                   | 0.00%                   |
| Commercial Paper             |    | -              | 0.00%   |    | -              | 0.00%      | 0.00%                   | 0.00%                   |
| Corporate Notes              |    | 10,820,196.14  | 7.90%   |    | 10,838,957.81  | 1.08%      | 8.05%                   | 0.15%                   |
| Bankers Acceptances          |    | -              | 0.00%   |    | -              | 0.00%      | 0.00%                   | 0.00%                   |
| Money Market Funds           |    | 3,781,939.28   | 2.76%   |    | 3,796,991.92   | 0.13%      | 2.82%                   | 0.06%                   |
| Municipal Bonds              |    | 2,008,110.00   | 1.47%   |    | 2,008,380.00   | 0.81%      | 1.49%                   | 0.03%                   |
| FLSAFE                       |    | 26,196,372.95  | 19.14%  |    | 23,205,984.23  | 0.44%      | 17.24%                  | -1.89%                  |
| Certificates of Deposit      |    | 12,058,465.75  | 8.81%   |    | 15,065,871.23  | 0.73%      | 11.19%                  | 2.39%                   |
| Total Portfolio Market Value | \$ | 136,892,357.53 | 100.00% | \$ | 134,581,550.56 | 0.47%      | 100.00%                 |                         |