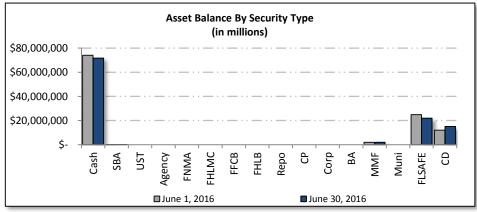

#### City of Tamarac Aggregate Portfolio Market Value Basis Security Distribution June 1, 2016 to June 30, 2016

| Security Distribution        | Ве |                |         |    |                | Book Yield | Portfolio<br>Allocation | Change in<br>Allocation |
|------------------------------|----|----------------|---------|----|----------------|------------|-------------------------|-------------------------|
| Cash                         | \$ | 74,069,054.31  | 54.11%  | \$ | 71,674,007.88  | 0.30%      | 53.26%                  | -0.85%                  |
| SBA                          |    | 3,236.83       | 0.00%   |    | 3,238.61       | 0.35%      | 0.00%                   | 0.00%                   |
| U.S. Treasury Notes          |    | 7,001,519.35   | 5.11%   |    | 7,033,468.96   | 0.88%      | 5.23%                   | 0.11%                   |
| U.S. Agency Notes            |    | -              | 0.00%   |    | -              | 0.00%      | 0.00%                   | 0.00%                   |
| FNMA                         |    | -              | 0.00%   |    | -              | 0.00%      | 0.00%                   | 0.00%                   |
| FHLMC                        |    | 500,457.92     | 0.37%   |    | 502,615.42     | 0.95%      | 0.37%                   | 0.01%                   |
| FFCB                         |    | -              | 0.00%   |    | -              | 0.00%      | 0.00%                   | 0.00%                   |
| FHLB                         |    | 453,005.00     | 0.33%   |    | 452,034.50     | 0.82%      | 0.34%                   | 0.00%                   |
| Fed Instrumentality Subtotal | \$ | 953,462.92     | 0.70%   | \$ | 954,649.92     | 0.89%      | 0.71%                   | 0.01%                   |
| Repurchase Agreement         |    | -              | 0.00%   |    | -              | 0.00%      | 0.00%                   | 0.00%                   |
| Commercial Paper             |    | -              | 0.00%   |    | -              | 0.00%      | 0.00%                   | 0.00%                   |
| Corporate Notes              |    | 10,820,196.14  | 7.90%   |    | 10,838,957.81  | 1.08%      | 8.05%                   | 0.15%                   |
| Bankers Acceptances          |    | -              | 0.00%   |    | -              | 0.00%      | 0.00%                   | 0.00%                   |
| Money Market Funds           |    | 3,781,939.28   | 2.76%   |    | 3,796,991.92   | 0.13%      | 2.82%                   | 0.06%                   |
| Municipal Bonds              |    | 2,008,110.00   | 1.47%   |    | 2,008,380.00   | 0.81%      | 1.49%                   | 0.03%                   |
| FLSAFE                       |    | 26,196,372.95  | 19.14%  |    | 23,205,984.23  | 0.44%      | 17.24%                  | -1.89%                  |
| Certificates of Deposit      |    | 12,058,465.75  | 8.81%   |    | 15,065,871.23  | 0.73%      | 11.19%                  | 2.39%                   |
| Total Portfolio Market Value | \$ | 136,892,357.53 | 100.00% | \$ | 134,581,550.56 | 0.47%      | 100.00%                 |                         |