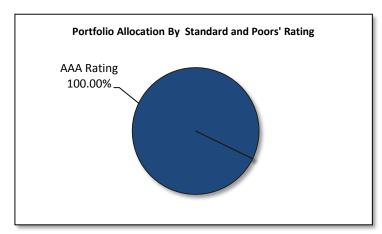

#### City of Tamarac Aggregate Portfolio Rating Distribution Market Value Basis June 1, 2016 to June 30, 2016

| S&P Rating Distribution        | !  | June 30, 2016<br>Ending Balance | Portfolio Allocation |
|--------------------------------|----|---------------------------------|----------------------|
| Short Term Rating Distribution | _  |                                 |                      |
| A-1+                           | \$ | -                               | 0.00%                |
| A-1                            |    |                                 | 0.00%                |
| Total Short Term Ratings       | \$ | -                               | 0.00%                |
| Long Term Rating Distribution  |    |                                 |                      |
| AAA Rating                     | \$ | 114,750,452.21                  | 85.26%               |
| AA Rating                      |    | 15,796,729.46                   | 11.74%               |
| A Rating                       |    | 4,034,368.89                    | 3.00%                |
| Below A or Not Rated           |    |                                 | 0.00%                |
| Total Long Term Rating         | \$ | 134,581,550.56                  | 100.00%              |
| Total Portfolio                | \$ | 134,581,550.56                  | 100.00%              |
| Moody's Rating Distribution    | I  | June 30, 2016<br>Ending Balance | Portfolio Allocation |
| Short Term Rating Distribution |    |                                 |                      |
| P-1                            | \$ | -                               | 0.00%                |
| P-2                            |    | -                               | 0.00%                |
| Total Short Term Ratings       | \$ | -                               | 0.00%                |
| Long Term Rating Distribution  |    |                                 |                      |
| Aaa Rating                     | \$ | 11,820,127.15                   | 8.78%                |
| Aa Rating                      |    | 5,791,297.94                    | 4.30%                |
| A Rating                       |    | 5,039,712.78                    | 3.74%                |
| Below A or Not Rated           |    | 111,930,412.68                  | 83.17%               |
|                                |    |                                 |                      |
| Total Long Term Rating         | \$ | 134,581,550.56                  | 100.00%              |