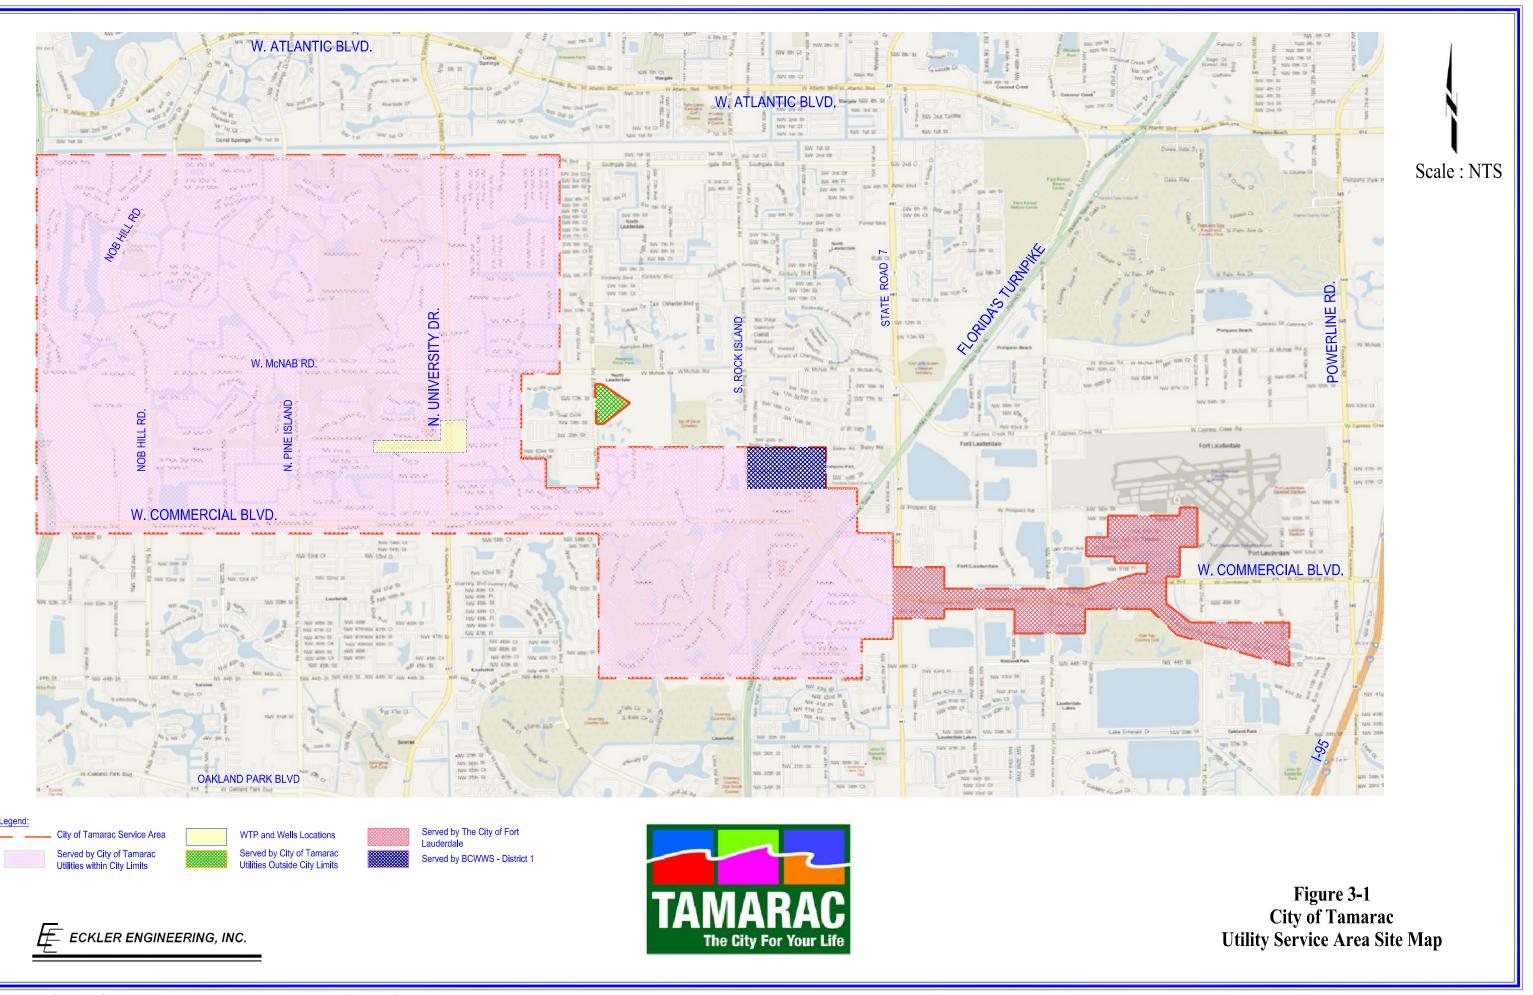

| \$0                  | \$0         | \$0       | \$0         | \$350,000 | \$0        | \$0      | \$0       | \$0         | \$0        | \$0       |
| Replace Package Filter<br>1-2 (Remove 4 MG<br>Accelator) | \$0                  | \$0         | \$0       | <b>\$</b> 0 | \$0       | \$0        | \$0      | \$150,000 | \$1,500,000 | <i>\$0</i> | \$0       |
| Lime Concentration<br>(Thickener + Vacuum<br>Filters)    | \$0                  | \$0         | \$0       | \$0         | \$0       | \$0        | \$0      | \$0       | \$O         | \$0        | \$300,000 |
| Total                                                    | \$1,580,000          | \$1,310,000 | \$250,000 | \$350,000   | \$375,000 | \$25,000   | \$25,000 | \$175,000 | \$1,550,000 | \$50,000   | \$350,000 |





#### Legend:

Well-6

= Existing Well Location





Figure 3-2 City of Tamarac Well Locations



SCALE: N.T.S.



Figure 3-3
BCWWS Retail Water
Service Areas, 2014





## **Capital Improvements**



#### **SECTION 4 - CAPITAL IMPROVEMENTS**

#### 4.1 CAPITAL IMPROVEMENTS

The Work Plan identifies and addresses:

- All public, private, and regional water supply facilities needed within jurisdiction.
- All public and private projects and programs necessary during the next five (5) years to achieve and maintain adopted level of service standards, and reflect the identified projects and programs in the City of Tamarac's Five-Year Schedule of Capital Improvements. This includes any inter-local or development agreements needed to address the costs of capital improvements, the funding source