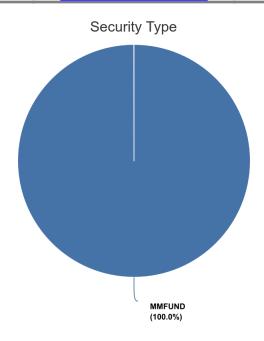

Government Investment Pool. Based on the cash flow model and short-term investment strategy, the target amount for liquidity purposes is at least \$15 million. Funds not needed for liquidity purposes are used to purchase longer-term securities. Total liquidity in the Operations and Reserve Portfolio held in the SBA, FLSAFE, FLSAFE Term, Wells Fargo, AIM account and at TD Bank on June 30, 2016 was \$113,680,222.64 of which a nominal \$3,238.61 was retained in the SBA. The Series 2005 Capital Improvement Revenue Bond proceeds portfolio had \$3,158,084.12 in FLSAFE.