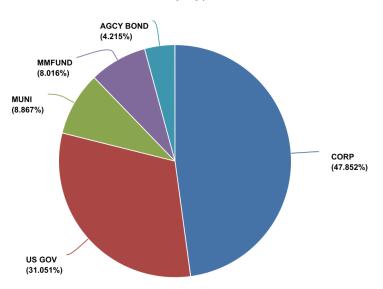

#### City of Tamarac Aggregate Portfolio Market Value Basis Security Distribution June 1, 2016 to June 30, 2016

| Security Distribution        | Ве |                |         |    |                | Book Yield | Portfolio<br>Allocation | Change in<br>Allocation |
|------------------------------|----|----------------|---------|----|----------------|------------|-------------------------|-------------------------|
| Cash                         | \$ | 74,069,054.31  | 54.11%  | \$ | 71,674,007.88  | 0.30%      | 53.26%                  | -0.85%                  |
| SBA                          |    | 3,236.83       | 0.00%   |    | 3,238.61       | 0.35%      | 0.00%                   | 0.00%                   |
| U.S. Treasury Notes          |    | 7,001,519.35   | 5.11%   |    | 7,033,468.96   | 0.88%      | 5.23%                   | 0.11%                   |
| U.S. Agency Notes            |    | -              | 0.00%   |    | -              | 0.00%      | 0.00%                   | 0.00%                   |
| FNMA                         |    | -              | 0.00%   |    | -              | 0.00%      | 0.00%                   | 0.00%                   |
| FHLMC                        |    | 500,457.92     | 0.37%   |    | 502,615.42     | 0.95%      | 0.37%                   | 0.01%                   |
| FFCB                         |    | -              | 0.00%   |    | -              | 0.00%      | 0.00%                   | 0.00%                   |
| FHLB                         |    | 453,005.00     | 0.33%   |    | 452,034.50     | 0.82%      | 0.34%                   | 0.00%                   |
| Fed Instrumentality Subtotal | \$ | 953,462.92     | 0.70%   | \$ | 954,649.92     | 0.89%      | 0.71%                   | 0.01%                   |
| Repurchase Agreement         |    | -              | 0.00%   |    | -              | 0.00%      | 0.00%                   | 0.00%                   |
| Commercial Paper             |    | -              | 0.00%   |    | -              | 0.00%      | 0.00%                   | 0.00%                   |
| Corporate Notes              |    | 10,820,196.14  | 7.90%   |    | 10,838,957.81  | 1.08%      | 8.05%                   | 0.15%                   |
| Bankers Acceptances          |    | -              | 0.00%   |    | -              | 0.00%      | 0.00%                   | 0.00%                   |
| Money Market Funds           |    | 3,781,939.28   | 2.76%   |    | 3,796,991.92   | 0.13%      | 2.82%                   | 0.06%                   |
| Municipal Bonds              |    | 2,008,110.00   | 1.47%   |    | 2,008,380.00   | 0.81%      | 1.49%                   | 0.03%                   |
| FLSAFE                       |    | 26,196,372.95  | 19.14%  |    | 23,205,984.23  | 0.44%      | 17.24%                  | -1.89%                  |
| Certificates of Deposit      |    | 12,058,465.75  | 8.81%   |    | 15,065,871.23  | 0.73%      | 11.19%                  | 2.39%                   |
| Total Portfolio Market Value | \$ | 136,892,357.53 | 100.00% | \$ | 134,581,550.56 | 0.47%      | 100.00%                 |                         |